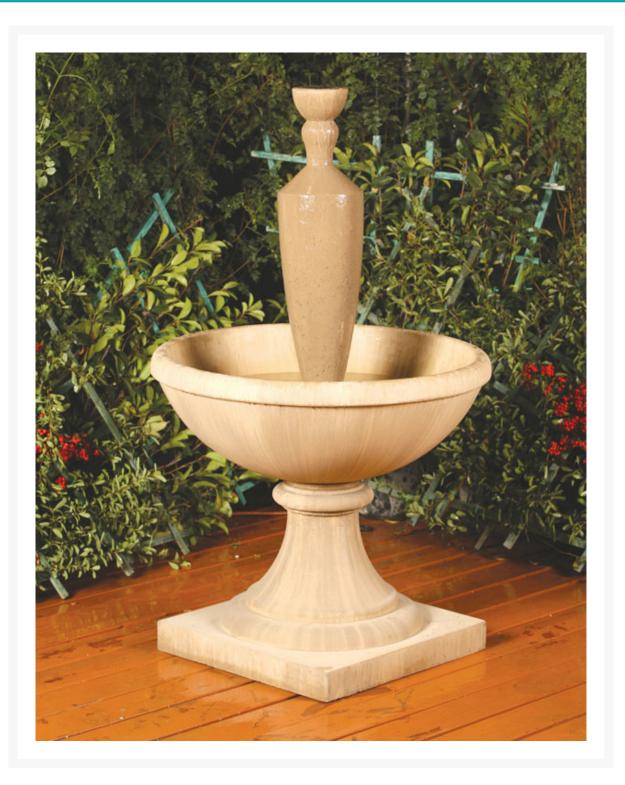

### Short Description

sku: EMNTheight: 55.25 in.width: 23 in.depth: 23 in.weight: 294 lbs.color shown: ancient

#### Description

The elegant Eminent Floor Fountain with a beautiful center piece features soothing water noises as the water flows from the topmost point and cascades into the lower basin. Featured here in a gorgeous ancient finish, this fountain is sure to accentuate any outdoor setting.

The fountain is made of the highest grade fiber reinforced concrete (GFRC), which not only reduces weight but is also much more durable than standard cast stone. The artists behind the making of this fountain have simulated the natural texture of the stone to perfection. Installation is very simple and one can be sure to enjoy the beauty and serenity of this fountain with little effort.

# **DISC Eminent Floor Fountain**