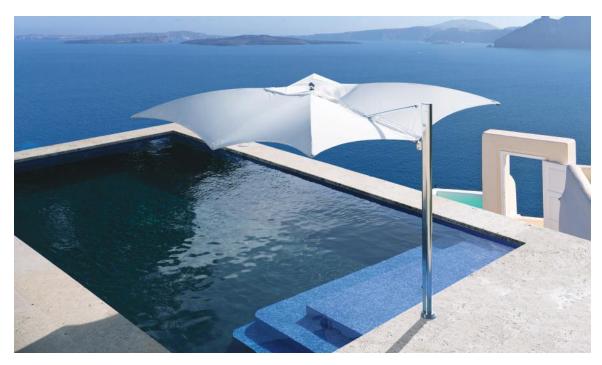

# ocean master MAX MANTA cantilever

The Ocean Master MAX Manta Cantilever redefines the boundaries of shade architecture. Inspired by the depths of the sea, this parasol creates open air living spaces that are tranquil and pleasing to the eye. This cantilever features a polished titanium frame where beauty and brawn harmonize for an imaginative shade platform that delights the eye and shields the body with unparalleled durability.

### features:

- a. Patented Independent Bracket Hub System
- b. Telescoping Mast with "Easy Drive" Crank Lift System
- c. Marine Grade Aluminum Components
- d. Cantilever Stem Cover Plate
- e. V-MAX Reinforced Strut Design
- f. Ballistic Reinforced/Screw Pocket Construction
- **q.** Reinforced Strut Joints Connector
- h. Cam Lock Lever Allows 360° Rotation
- i. Easily Replaceable Parts