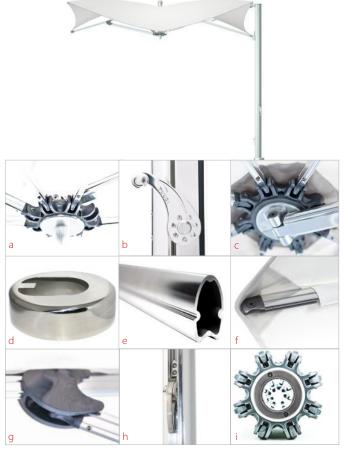

### features:

- a. Patented Independent Bracket Hub System
- b. Telescoping Mast with "Easy Drive" Crank Lift System
- c. Marine Grade Aluminum Components
- d. Cantilever Stem Cover Plate
- e. V-MAX Reinforced Strut Design
- f. Ballistic Reinforced/Screw Pocket Construction
- **q.** Reinforced Strut Joints Connector
- h. Cam Lock Lever Allows 360° Rotation
- i. Easily Replaceable Parts