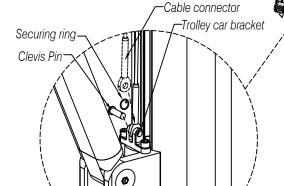

# Engage the telescoping mechanism: Remove the securing ring from clevis pin (see FIG D). Pull cable connector to trolley car bracket then insert clevis pin. Install securing ring back to

clevis pin (see FIG E).