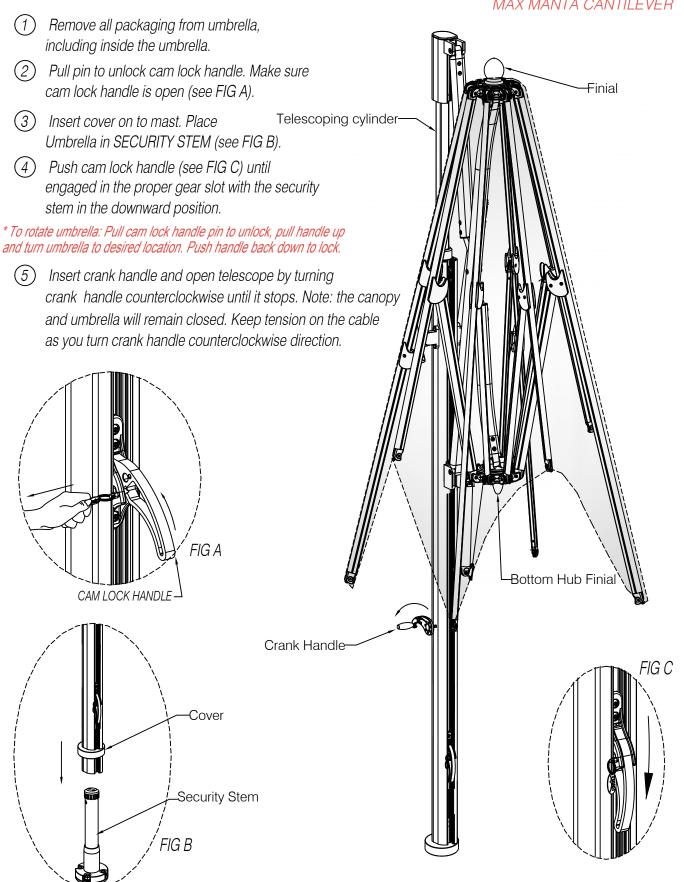

## OPERATING INSTRUCTIONS

### OCEAN MASTER / PLANTATION MAX MANTA CANTILEVER

Global headquaters

2900 NW 35th Street Miami, Fl 33142 USA t 305.634.5116 f 305.634.5119 info@tuuci.com www.tuuci.com

#### OCEAN MASTER / PLANTATION MAX MANTA CANTILEVER

Clevis pin-

FIG E

FIG F

-Cable connector

# Engage the telescoping mechanism: Remove the securing ring from clevis pin (see FIG D). Pull cable connector to trolley car bracket then insert clevis pin. Install securing ring back to

clevis pin (see FIG E).

7 Gently separate EACH RIB INDIVIDUALLY from center hub, approx. 4-6"/10-15cm.

If rib does not move easily, do NOT force.

Inspect product for additional packaging.

8 Use crank handle to open umbrella (see FIG F). Continue turning crank handle clockwise until top pole is touching lower pole (see FIG G). The umbrella is fully deployed when the telescoping cylinder is hidden within the mast.