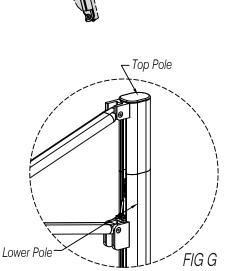

7 Gently separate EACH RIB INDIVIDUALLY from center hub, approx. 4-6"/10-15cm.

If rib does not move easily, do NOT force.

Inspect product for additional packaging.

8 Use crank handle to open umbrella (see FIG F). Continue turning crank handle clockwise until top pole is touching lower pole (see FIG G). The umbrella is fully deployed when the telescoping cylinder is hidden within the mast.