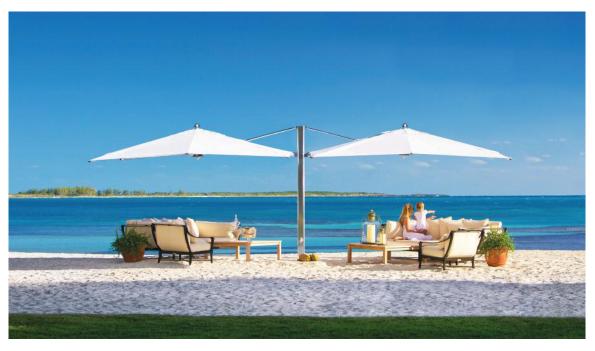

# ocean master MAX dual cantilever

premium parasols

TUUCI'S Ocean Master MAX Dual Cantilever is art and engineering harmonizing in a symphony of shade. This exquisite double parasol provides a generously proportioned luxurious shade allowing for two unique outdoor living areas beneath one parasol unit – uninterrupted shade at its finest. Featuring a 4:1 tandem-retrieving crank system, the Dual Cantilever is simple to operate. Its solo crank gently glides open both shades, offering a clear passage and uninterrupted ambiance. It is designed with an ultra strong aluminum milled fulcrum and automatic telescoping mast to allow the canopy to close effortlessly over tables and chairs.