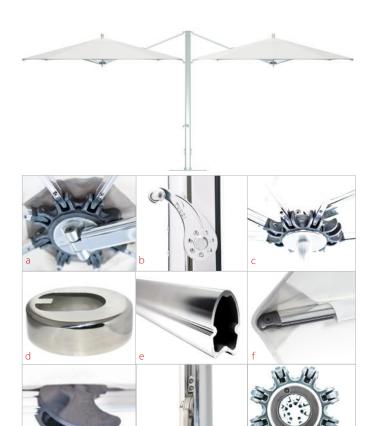

# ocean master MAX dual cantilever

premium parasols

TUUCI'S Ocean Master MAX Dual Cantilever is art and engineering harmonizing in a symphony of shade. This exquisite double parasol provides a generously proportioned luxurious shade allowing for two unique outdoor living areas beneath one parasol unit – uninterrupted shade at its finest. Featuring a 4:1 tandem-retrieving crank system, the Dual Cantilever is simple to operate. Its solo crank gently glides open both shades, offering a clear passage and uninterrupted ambiance. It is designed with an ultra strong aluminum milled fulcrum and automatic telescoping mast to allow the canopy to close effortlessly over tables and chairs.

# features:

- a. Patented Independent Bracket Hub System
- b. Telescoping Mast with "Easy Drive" Crank Lift System
- **C.** Marine Grade Aluminum Components
- d. Cantilever Stem Cover Plate
- e. V-MAX Reinforced Strut Design
- f. Ballistic Reinforced/Screw Pocket Construction
- g. Reinforced Strut Joints Connector
- h. Cam Lock Lever Allows 360° Rotation
- i. Easily Replaceable Parts