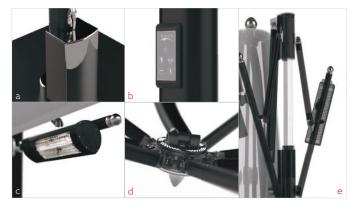

#### Features:

- a. Control Box
- b. Push Button Control Makes It Easy To:
  - Open and Close the Canopy
  - Turn On and Off the Luna LED Light
  - Power Two Energy-Efficient Heaters
- c. Energy-Efficient Infrared Radiant Heaters
- d. Luna LED Light Provides State-of-the Art Ambient Lighting
- e. Telescoping Mast Provides Ample Tabletop Clearance