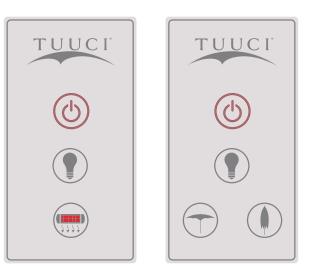

#### Features:

- a. Control Box
- b. Push Button Control Makes It Easy To:
  - Open and Close the Canopy
  - Turn On and Off the Luna LED Light
  - Power Two Energy-Efficient Heaters
- c. Energy-Efficient Infrared Radiant Heaters
- d. Luna LED Light Provides State-of-the Art Ambient Lighting
- e. Telescoping Mast Provides Ample Tabletop Clearance

## CONFIGURATION OPTIONS

Automation to suit your individual needs. Choose from three pre-set configuration options available for both the Single and Dual MAX Cantilever.

Square

ft. / m.

8.0′ / 2.45

10.0' / 3.0

12.0' / 3.65 13.0' / 4.0

LIGHT, HEATERS AND AUTOMATION