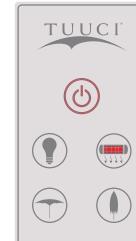

#### Features:

- a. Control Box
- b. Push Button Control Makes It Easy To:
  - Open and Close the Canopy
  - Turn On and Off the Luna LED Light
  - Power Two Energy-Efficient Heaters
- c. Energy-Efficient Infrared Radiant Heaters
- d. Luna LED Light Provides State-of-the Art Ambient Lighting
- e. Telescoping Mast Provides Ample Tabletop Clearance

## CONFIGURATION OPTIONS

Automation to suit your individual needs. Choose from three pre-set configuration options available for both the Single and Dual MAX Cantilever.

Square

ft. / m.

8.0′ / 2.45

10.0' / 3.0

12.0' / 3.65 13.0' / 4.0

LIGHT, HEATERS AND AUTOMATION