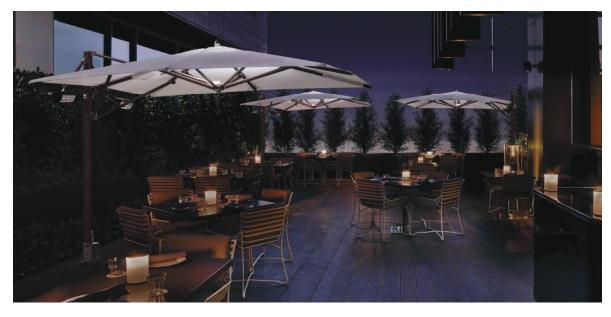

# AUTOMATED SINGLE AND DUAL MAX CANTILEVER

*TUUCI's Automated Single and Dual MAX Cantilever shade platforms redefine shade technology.* Automation and shade integrate seamlessly with our convenient and intuitive push-button interface. Shading, lighting, and heating come alive a your fingertips with a one-touch control panel featuring smart safety protocols. A whole new level of intelligent design has been reached.