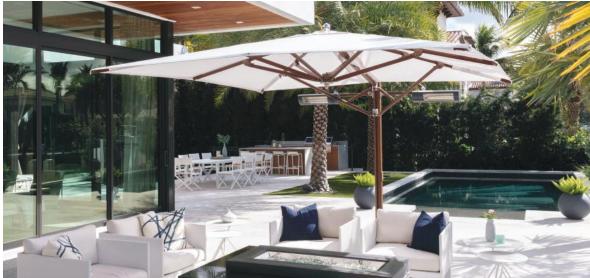

# AUTOMATED SINGLE AND DUAL MAX CANTILEVER

*TUUCI's Automated Single and Dual MAX Cantilever shade platforms redefine shade technology.* Automation and shade integrate seamlessly with our convenient and intuitive push-button interface. Shading, lighting, and heating come alive a your fingertips with a one-touch control panel featuring smart safety protocols. A whole new level of intelligent design has been reached.