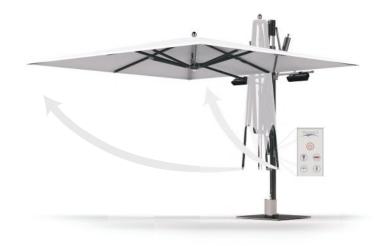

#### Features:

- a. Control Box
- b. Push Button Control Makes It Easy To:
  - Open and Close the Canopy
  - Turn On and Off the Luna LED Light
  - Power Two Energy-Efficient Heaters
- c. Energy-Efficient Infrared Radiant Heaters
- d. Luna LED Light Provides State-of-the Art Ambient Lighting
- e. Telescoping Mast Provides Ample Tabletop Clearance