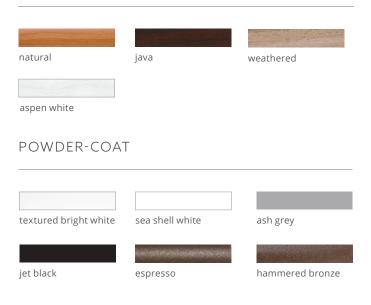

turing smart safety protocols. A whole new level of intelligent design has been reached.









#### Features:

- a. Control Box
- b. Push Button Control Makes It Easy To:
  - Open and Close the Canopy
  - Turn On and Off the Luna LED Light
  - Power Two Energy-Efficient Heaters
- c. Energy-Efficient Infrared Radiant Heaters
- d. Luna LED Light Provides State-of-the Art Ambient Lighting
- e. Telescoping Mast Provides Ample Tabletop Clearance

for more information visit tuuci.com

## CONFIGURATION OPTIONS

Automation to suit your individual needs. Choose from three pre-set configuration options available for both the Single and Dual MAX Cantilever.



Square

ft. / m.

8.0′ / 2.45

10.0' / 3.0

12.0' / 3.65 13.0' / 4.0



LIGHT, HEATERS AND AUTOMATION

## FINISH OPTIONS

### ALUMA-TEAK™



#### SHAPES & SIZES

LIGHT AND HEATERS

#### SINGLE CANTILEVER



 Octagon

 ft.
 /
 m.

 9.0'
 /
 2.75

 11.0'
 /
 3.4

 13.0'
 /
 4.0



LIGHT AND AUTOMATION

 Rectangle

 ft.
 /
 m.

 8' x 12'
 /
 2.45 x 3.65

 10' x 14'
 /
 3.0 x 4.25

DUAL CANTILEVER



 Dual - Octagon

 ft.
 /
 m.

 9.0' × 18.0'
 /
 2.75 × 5.4

 11.0' × 22.0'
 /
 3.4 × 6.8

 13.0' × 26.0'
 /
 4.0 × 8.0



 Dual - Square

 ft.
 /
 m.

 8.0' × 16.0'
 /
 2.4 × 4.9

 10.0' × 20.0'
 /
 3.0 × 6.0

 12.0' × 24.0'
 /
 3.65 × 7.4

 13' × 26.0
 /
 4.0 × 7.9



 Dual - Rectangle

 ft.
 /
 m.

 16' x 12'
 /
 4.9 x 3.65

 20' x 14'
 /
 6.0 x 4.25