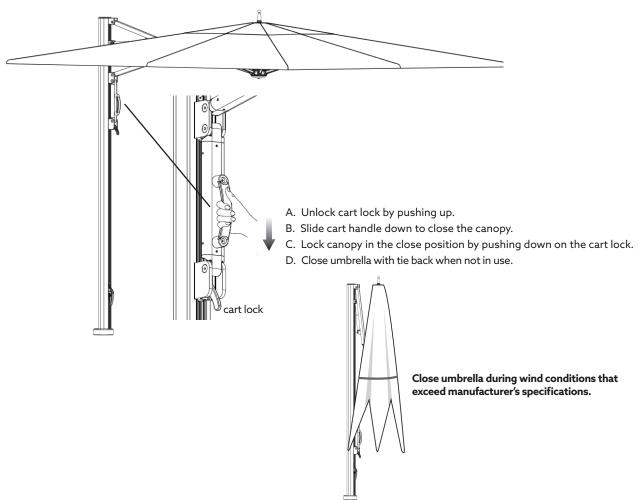

# OCEAN MASTER M1 CANTILEVER

## Step 1

Remove all packaging from in and around the umbrella.

### Step 2

Pull pin from cam lock and lift the handle to unlock umbrella.



Step 3

Once you have leveled the stem using the base installation instructions, slide the beauty cover and umbrella over the security stem (security stem is included with umbrella).



# Step 4

Lock umbrella down by pushing the cam lock handle in the down position and reinsert the pin.



#### Step 5

Gently separate each rib individually from center hub approx. 10 inches. If rib does not move easily do not force, inspect product for additional packaging.





# OCEAN MASTER M1 CANTILEVER

## **HOW TO OPEN THE CANOPY**



### **HOW TO CLOSE THE CANOPY**



2 tuuci 1008357