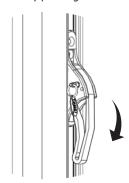

# OCEAN MASTER M1 CANTILEVER

## Step 1

Remove all packaging from in and around the umbrella.

### Step 2

Pull pin from cam lock and lift the handle to unlock umbrella.



Step 3

Once you have leveled the stem using the base installation instructions, slide the beauty cover and umbrella over the security stem (security stem is included with umbrella).



# Step 4

Lock umbrella down by pushing the cam lock handle in the down position and reinsert the pin.



#### Step 5

Gently separate each rib individually from center hub approx. 10 inches. If rib does not move easily do not force, inspect product for additional packaging.





# OCEAN MASTER M1 CANTILEVER

## **HOW TO OPEN THE CANOPY**



### **HOW TO CLOSE THE CANOPY**



2 tuuci 1008357