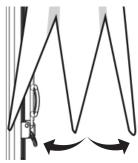

# OCEAN MASTER M1 CANTILEVER

## Step 1

Remove all packaging from in and around the umbrella.

### Step 2

Pull pin from cam lock and lift the handle to unlock umbrella.



Step 3

Once you have leveled the stem using the base installation instructions, slide the beauty cover and umbrella over the security stem (security stem is included with umbrella).



# Step 4

Lock umbrella down by pushing the cam lock handle in the down position and reinsert the pin.



#### Step 5

Gently separate each rib individually from center hub approx. 10 inches. If rib does not move easily do not force, inspect product for additional packaging.





# OCEAN MASTER M1 CANTILEVER

## **HOW TO OPEN THE CANOPY**



### **HOW TO CLOSE THE CANOPY**



2 tuuci 1008357