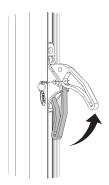

### Step 2

Pull pin from cam lock and lift the handle to unlock umbrella.

Step 3

Once you have leveled the stem using the base installation instructions, slide the beauty cover and umbrella over the security stem (security stem is included with umbrella).

# Step 4

Lock umbrella down by pushing the cam lock handle in the down position and reinsert the pin.