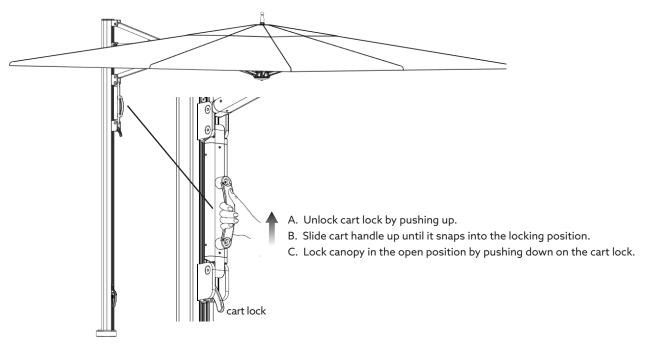

# OCEAN MASTER M1 CANTILEVER

## Step 1

Remove all packaging from in and around the umbrella.

### Step 2

Pull pin from cam lock and lift the handle to unlock umbrella.



Step 3

Once you have leveled the stem using the base installation instructions, slide the beauty cover and umbrella over the security stem (security stem is included with umbrella).



# Step 4

Lock umbrella down by pushing the cam lock handle in the down position and reinsert the pin.



#### Step 5

Gently separate each rib individually from center hub approx. 10 inches. If rib does not move easily do not force, inspect product for additional packaging.





# OCEAN MASTER M1 CANTILEVER

## **HOW TO OPEN THE CANOPY**



### **HOW TO CLOSE THE CANOPY**



2 tuuci 1008357