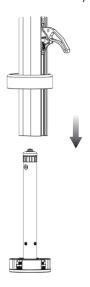

### Step 2

Pull pin from cam lock and lift the handle to unlock umbrella.

Step 3

Once you have leveled the stem using the base installation instructions, slide the beauty cover and umbrella over the security stem (security stem is included with umbrella).