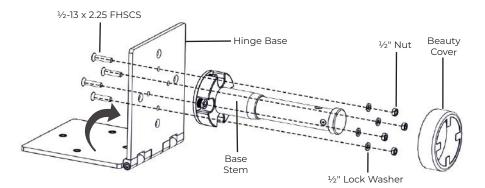

#### INSTALL THE BASE STEM TO THE HINGE BASE USING THE HARDWARE INSIDE THE HARDWARE BOX.