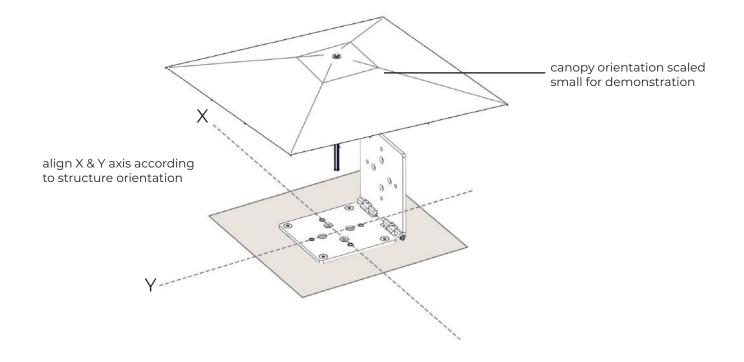

### INSTALLATION INSTRUCTION FOR NEW POUR CONCRETE

# MEGA MAX INGROUND HINGE BASE

#### ANCHOR TYPE: 5/8" J BOLTS

## CONCRETE TYPE: 4000 PSI reinforced with number 4 rebar, spaced 12" on center, on both the top and bottom faces, and oriented in both the longitudinal and transverse directions.

Install hinge base into a 4' x 4' x 2' concrete slab using 4000 PSI reinforced with number 4 rebar, spaced 12" on center, on both the top and bottom faces, and oriented in both the longitudinal and transverse directions.

Determine the location of the hinge base.



## MEGA MAX INGROUND HINGE BASE



#### INSTALL THE BASE STEM TO THE HINGE BASE USING THE HARDWARE INSIDE THE HARDWARE BOX.