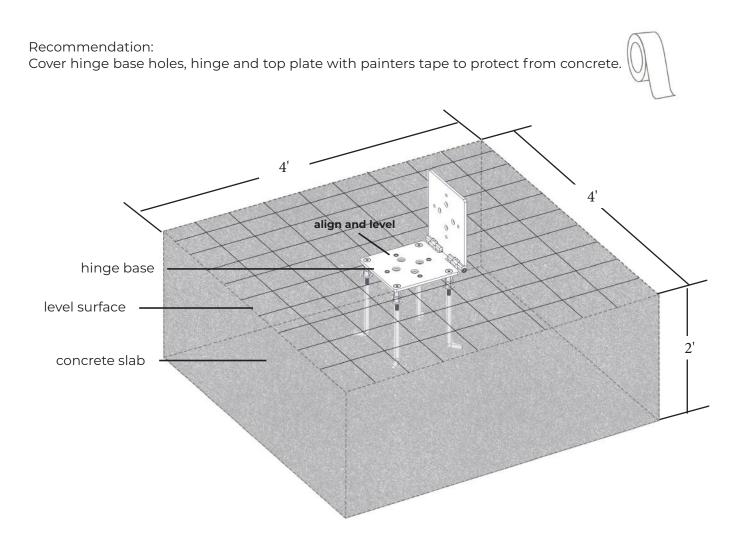

## CONCRETE TYPE: 4000 PSI reinforced with number 4 rebar, spaced 12" on center, on both the top and bottom faces, and oriented in both the longitudinal and transverse directions.

Install hinge base into a 4' x 4' x 2' concrete slab using 4000 PSI reinforced with number 4 rebar, spaced 12" on center, on both the top and bottom faces, and oriented in both the longitudinal and transverse directions.