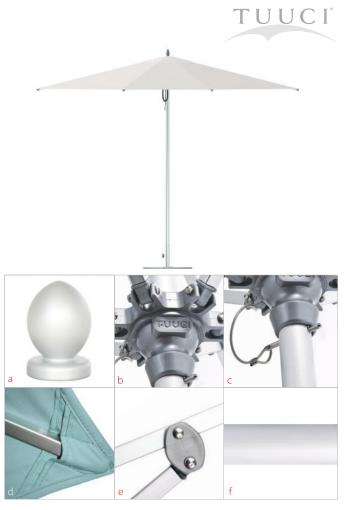

## features:

- a. Stainless Steel Acorn Finial
- b. Silver Delrin Hub System
- c. Manual Lift w/ Stainless Steel Security Pin
- d. Reinforced Pocket Construction
- e. Reinforced Strut Joints
- f. Marine Satin Anodized Mast