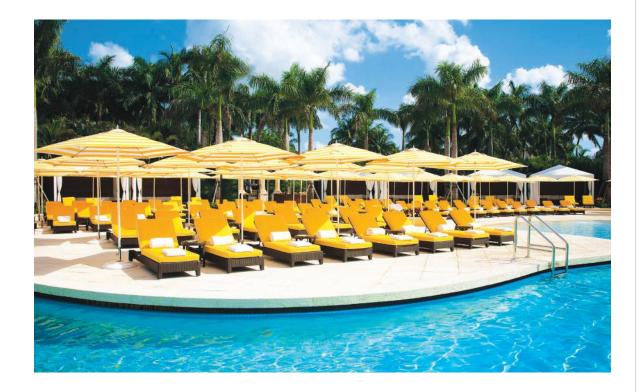

# bay master aluminum classic

essential parasols

The Bay Master parasol with marine-grade aluminum struts is our most durable promotional parasol collection. Intended for most commercial settings, this parasol features an extremely durable and rigid aluminum strut system. Proven in high traffic areas, ocean-front installations and exposed street-side locations, the Bay Master Classic is guaranteed to endure most types of weather conditions.