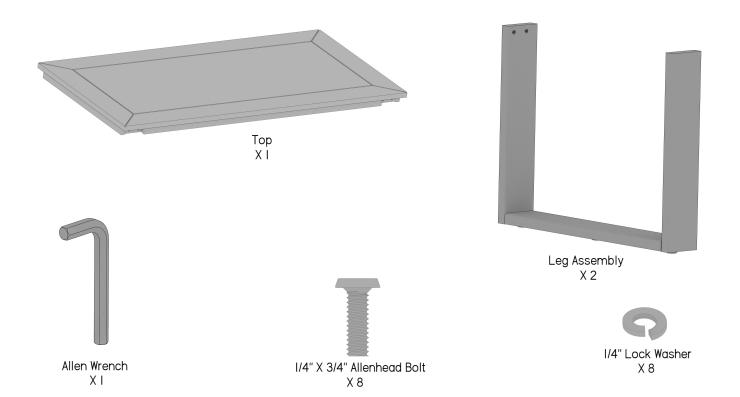

## Included Parts





## Assembly Tips

"Please read before beginning assembly!

To avoid damaging furniture, perform the assembly on a clean, soft surface like a carpet, blanket, or the flattened cardboard box with all the staples removed. Start the bolts by hand until all eight of them are in place, then use the included Allen Wrench to fully install them. Be sure to tighten them very firmly. If it seems parts are not fitting properly, reread the instructions to ensure you have the correct components and are fitting them together correctly. If you need additional assistance or have questions, feel free to contact Berlin Gardens Customer Service for support at 800-593-3411. We will be happy to assist you! \*\*\*Please Recycle the Box!