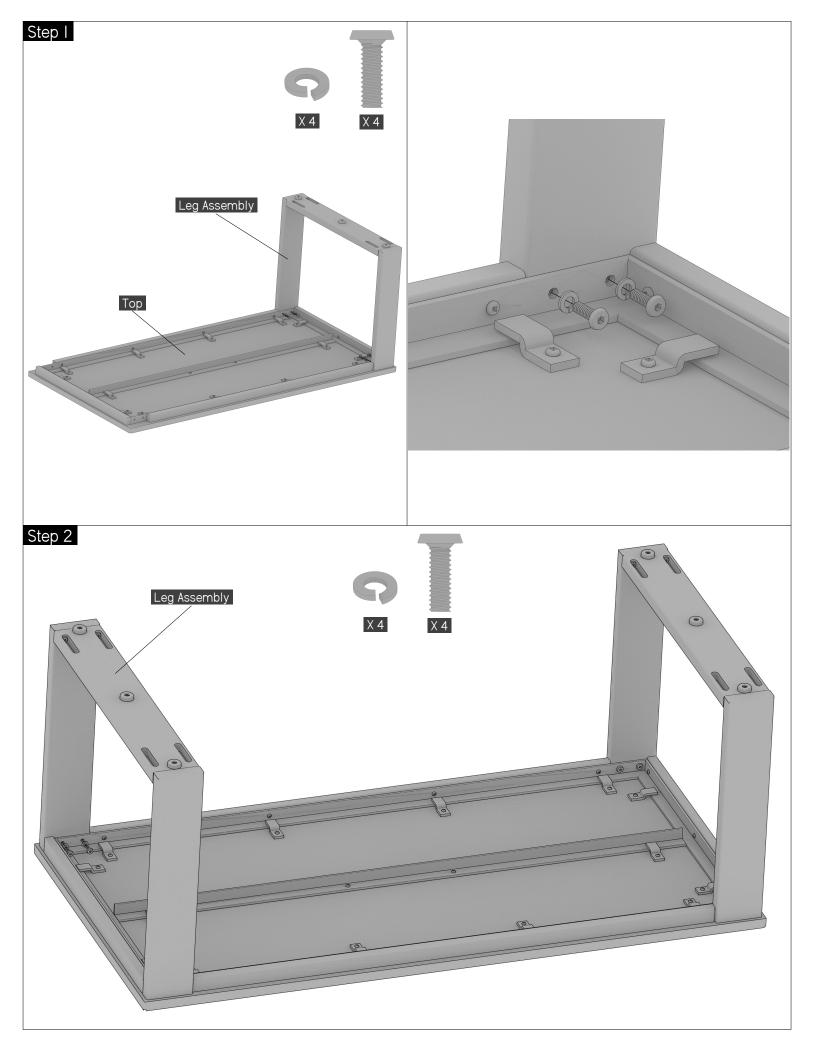

## Assembly Tips

"Please read before beginning assembly!

To avoid damaging furniture, perform the assembly on a clean, soft surface like a carpet, blanket, or the flattened cardboard box with all the staples removed. Start the bolts by hand until all eight of them are in place, then use the included Allen Wrench to fully install them. Be sure to tighten them very firmly. If it seems parts are not fitting properly, reread the instructions to ensure you have the correct components and are fitting them together correctly. If you need additional assistance or have questions, feel free to contact Berlin Gardens Customer Service for support at 800-593-3411. We will be happy to assist you! \*\*\*Please Recycle the Box!