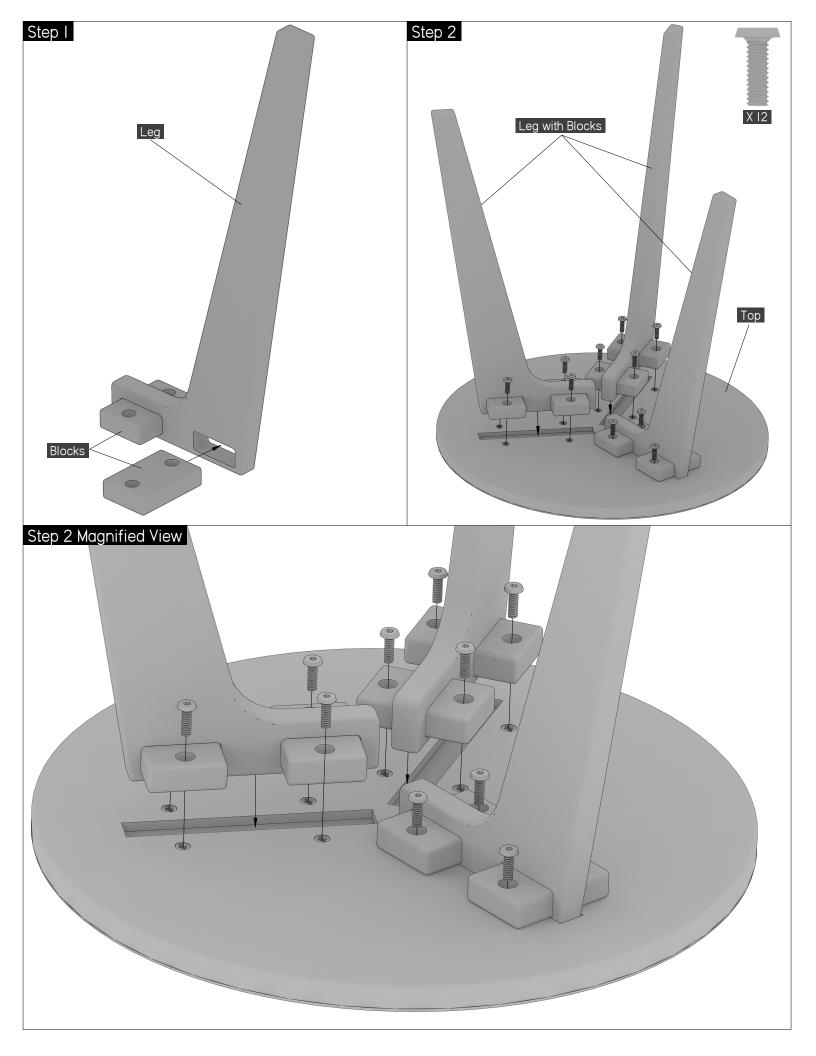

## Assembly Tips

"Please read before beginning assembly!

To avoid damaging furniture, perform the assembly on a clean, soft surface like a carpet, blanket, or the flattened cardboard box with all the staples removed. Start the bolts with the included Allen Wrench until the 4 bolts for a leg are started, then fully install them. Be sure to tighten them very firmly. If it seems parts are not fitting properly, reread the instructions to ensure you have the correct components and are fitting them together correctly. If you need additional assistance or have questions, feel free to contact Berlin Gardens Customer Service for support at 800-593-3411. We will be happy to assist you! "Please Recycle the Box!