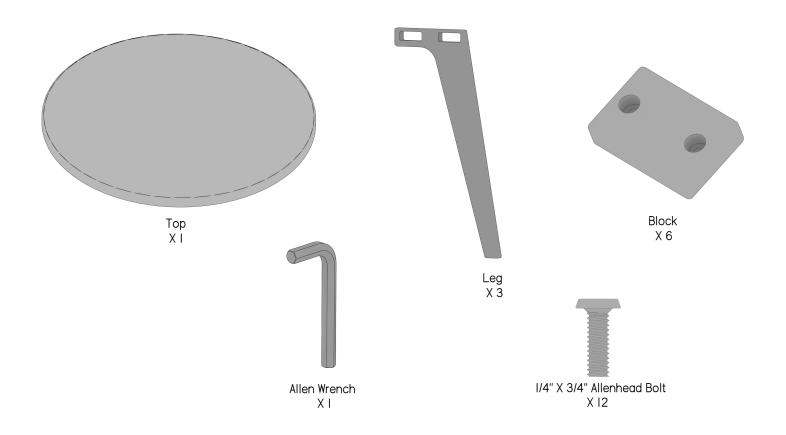

## Included Parts





## Assembly Tips

"Please read before beginning assembly!

To avoid damaging furniture, perform the assembly on a clean, soft surface like a carpet, blanket, or the flattened cardboard box with all the staples removed. Start the bolts with the included Allen Wrench until the 4 bolts for a leg are started, then fully install them. Be sure to tighten them very firmly. If it seems parts are not fitting properly, reread the instructions to ensure you have the correct components and are fitting them together correctly. If you need additional assistance or have questions, feel free to contact Berlin Gardens Customer Service for support at 800-593-3411. We will be happy to assist you! "Please Recycle the Box!