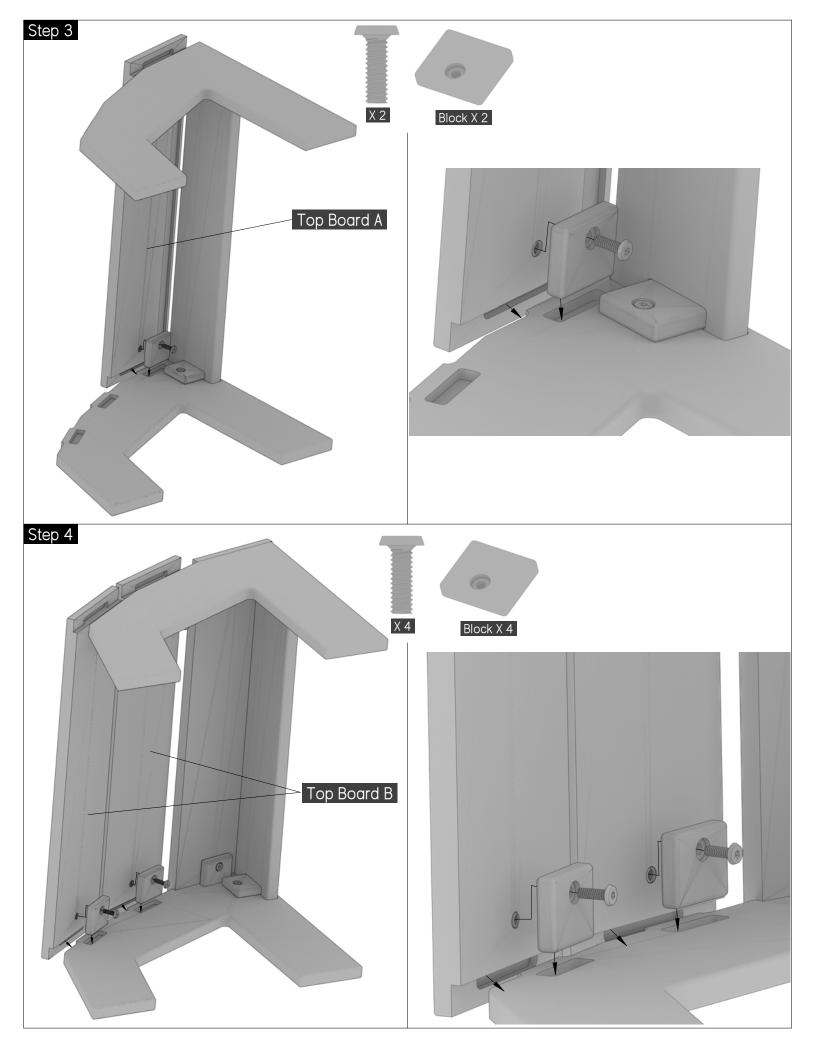

## Assembly Tips

## "Please read before beginning assembly!

To avoid damaging furniture, perform the assembly on a clean, soft surface like a carpet, blanket, or the flattened cardboard box with all the staples removed. Start the bolts with the included Allen Wrench until all of the bolts are well started, then fully install them. Be sure to tighten them very firmly. If it seems parts are not fitting properly, reread the instructions to ensure you have the correct components and are fitting them together correctly. If you need additional assistance or have questions, feel free to contact Berlin Gardens Customer Service for support at 800-593-3411. We will be happy to assist you!