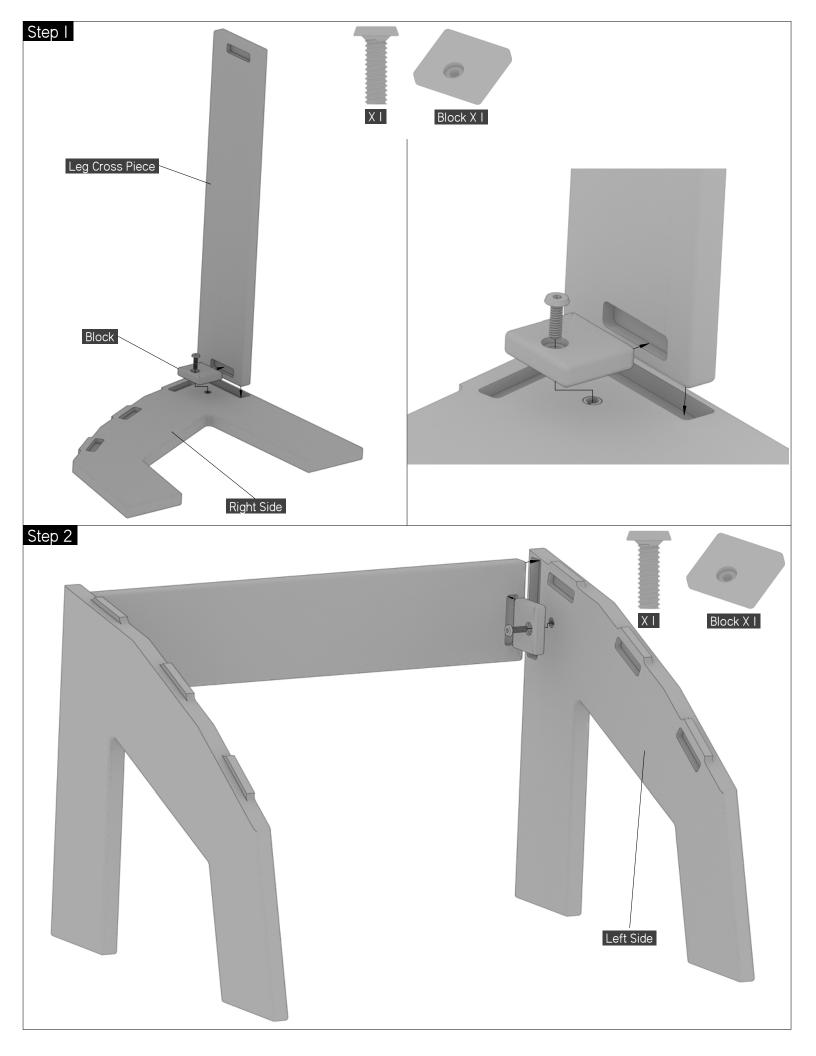

## Assembly Tips

## "Please read before beginning assembly!

To avoid damaging furniture, perform the assembly on a clean, soft surface like a carpet, blanket, or the flattened cardboard box with all the staples removed. Start the bolts with the included Allen Wrench until all of the bolts are well started, then fully install them. Be sure to tighten them very firmly. If it seems parts are not fitting properly, reread the instructions to ensure you have the correct components and are fitting them together correctly. If you need additional assistance or have questions, feel free to contact Berlin Gardens Customer Service for support at 800-593-3411. We will be happy to assist you!