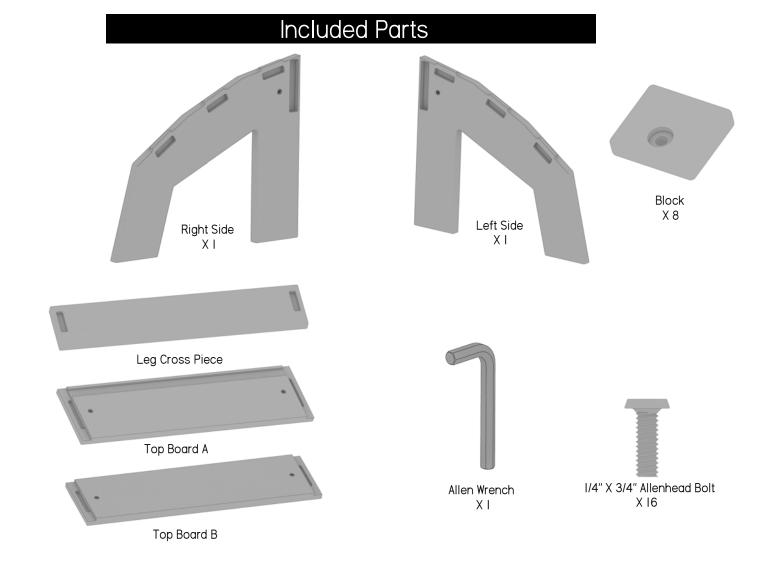

## Assembly Tips

## "Please read before beginning assembly!

To avoid damaging furniture, perform the assembly on a clean, soft surface like a carpet, blanket, or the flattened cardboard box with all the staples removed. Start the bolts with the included Allen Wrench until all of the bolts are well started, then fully install them. Be sure to tighten them very firmly. If it seems parts are not fitting properly, reread the instructions to ensure you have the correct components and are fitting them together correctly. If you need additional assistance or have questions, feel free to contact Berlin Gardens Customer Service for support at 800-593-3411. We will be happy to assist you!