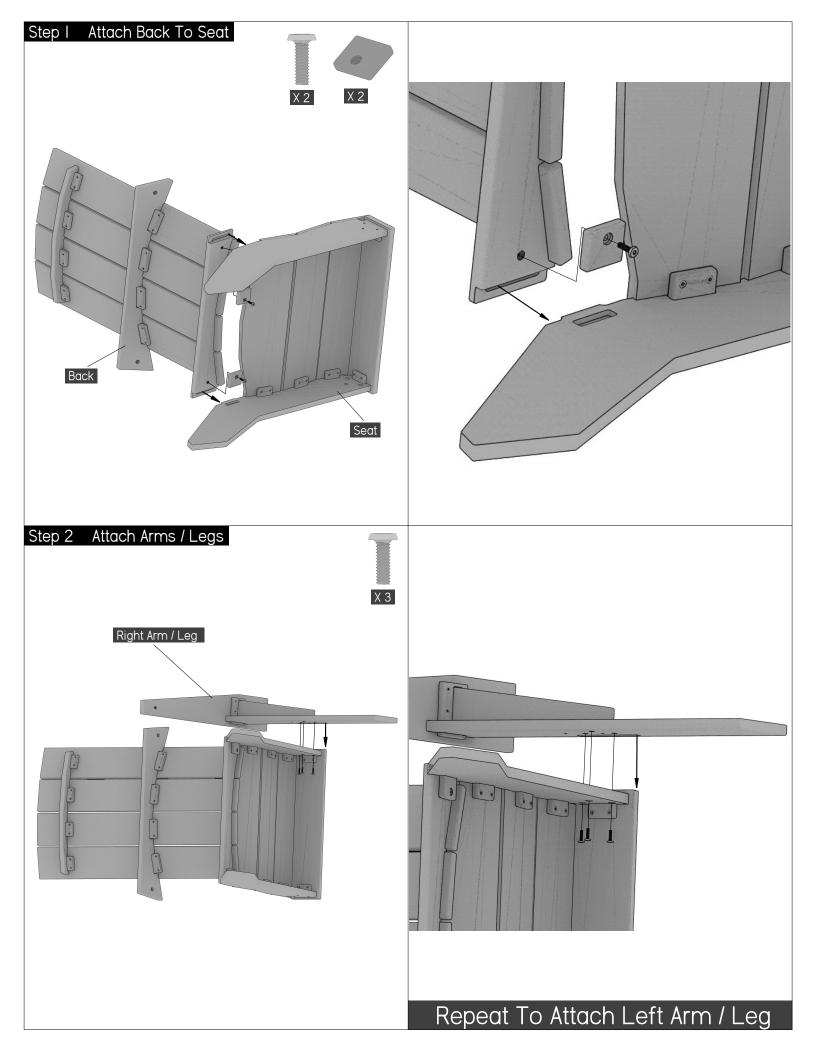

## Assembly Tips

\*\*\*Please read before beginning assembly! To avoid damaging furniture, perform the assembly on a clean, soft surface like a carpet, blanket, or the flattened cardboard box with all the staples removed. Start the bolts by hand until all bolts for that assembly step are well started, then fully install them with the included Allen Wrench. Be sure to tighten them very firmly. If it seems parts are not fitting properly, reread the instructions to ensure you have the correct components and are fitting them together correctly. If you need additional assistance or have questions, feel free to contact Berlin Gardens Customer Service for support at 800-593-3411. We will be happy to assist you! \*\*\*Please Recycle the Box!