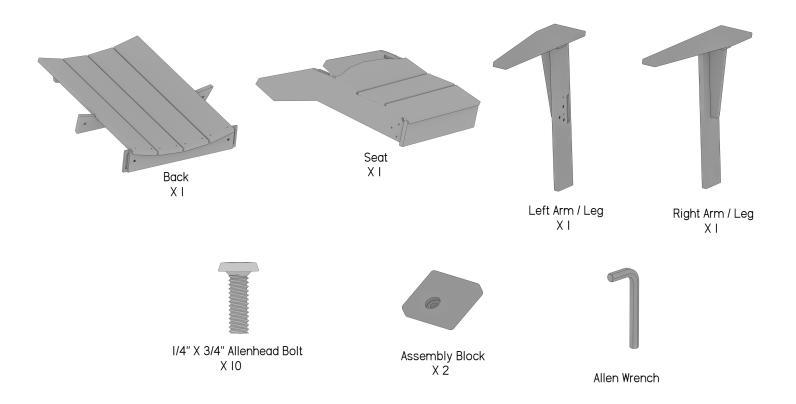

## Included Parts





## Assembly Tips

\*\*\*Please read before beginning assembly! To avoid damaging furniture, perform the assembly on a clean, soft surface like a carpet, blanket, or the flattened cardboard box with all the staples removed. Start the bolts by hand until all bolts for that assembly step are well started, then fully install them with the included Allen Wrench. Be sure to tighten them very firmly. If it seems parts are not fitting properly, reread the instructions to ensure you have the correct components and are fitting them together correctly. If you need additional assistance or have questions, feel free to contact Berlin Gardens Customer Service for support at 800-593-3411. We will be happy to assist you! \*\*\*Please Recycle the Box!







Recomended Accessories To Enjoy With Your No