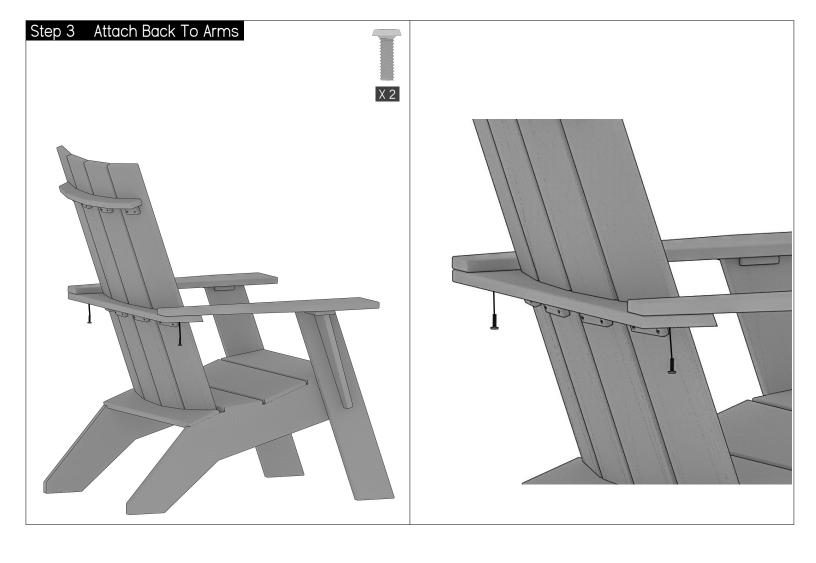

## Assembly Tips

\*\*\*Please read before beginning assembly! To avoid damaging furniture, perform the assembly on a clean, soft surface like a carpet, blanket, or the flattened cardboard box with all the staples removed. Start the bolts by hand until all bolts for that assembly step are well started, then fully install them with the included Allen Wrench. Be sure to tighten them very firmly. If it seems parts are not fitting properly, reread the instructions to ensure you have the correct components and are fitting them together correctly. If you need additional assistance or have questions, feel free to contact Berlin Gardens Customer Service for support at 800-593-3411. We will be happy to assist you! \*\*\*Please Recycle the Box!