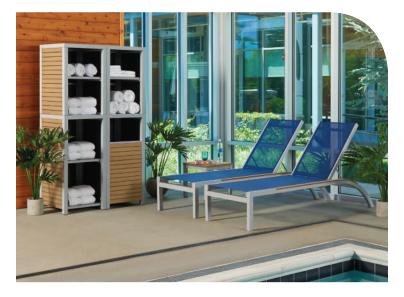

## **FEATURES & BENEFITS**

- Versatile modular system can be configured in a variety of ways
- Ideal for storage at pools and outdoor dining, or to create a merchandising, reception, or valet station
- Interior lined with plastic
- Tekwood slats provides the look of wood without the maintenance
- Durable powder coated aluminum frame
- Base Shelves and Hutch each have one fixed, removable shelf
- Base Receptacle unit includes:
  - 20 gallon plastic receptacle bin
  - Removable door
  - Bottom grate for drainage
  - Black vinyl letters for Trash, Recycling, and Used Towels