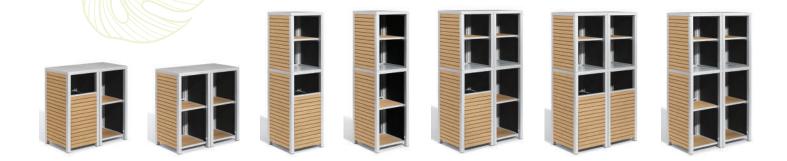

## **FEATURES & BENEFITS**

- Versatile modular system can be configured in a variety of ways
- Ideal for storage at pools and outdoor dining, or to create a merchandising, reception, or valet station
- Interior lined with plastic
- Tekwood slats provides the look of wood without the maintenance
- Durable powder coated aluminum frame
- Base Shelves and Hutch each have one fixed, removable shelf
- Base Receptacle unit includes:
  - 20 gallon plastic receptacle bin
  - Removable door
  - Bottom grate for drainage
  - Black vinyl letters for Trash, Recycling, and Used Towels