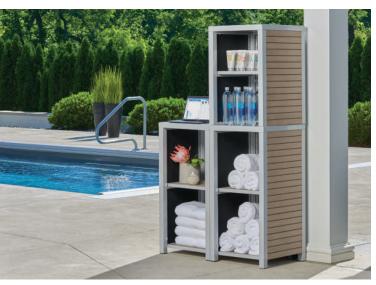

## **FEATURES & BENEFITS**

- Versatile modular system can be configured in a variety of ways
- Ideal for storage at pools and outdoor dining, or to create a merchandising, reception, or valet station
- Interior lined with plastic
- Tekwood slats provides the look of wood without the maintenance
- Durable powder coated aluminum frame
- Base Shelves and Hutch each have one fixed, removable shelf
- Base Receptacle unit includes:
  - 20 gallon plastic receptacle bin
  - Removable door
  - Bottom grate for drainage
  - Black vinyl letters for Trash, Recycling, and Used Towels