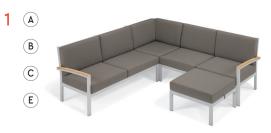

RDEN<sup>®</sup> **TRAVIRA MODULAR**



(A) Modular Loveseat - Right TVLSRNST



(B) Modular Loveseat - Left TVLSLNST







C Modular Corner TVCNST

(D) Modular Side Chair TVCSST

(E) Ottoman TVOTST

## **FEATURES & BENEFITS**

- Coordinates with Travira Dining, Bar, Chat and Pool Elements
- Commercial-grade materials perform and last outdoors
- Create a conversation set that fits your client's space
- Powder coated aluminum frame with arm caps in Tekwood Natural or Vintage

### DETAILS

#### **CUSHIONS**

Available in five stocking solution-dyed polyester fabrics or as Made To Order in Sunbrella® fabrics, as well as custom options

#### **ACCESSORIES**

Coffee Table and End Table available in Tekwood Natural or Vintage, and Lite-Core Granite Ash or Charcoal



## CONFIGURATION EXAMPLES