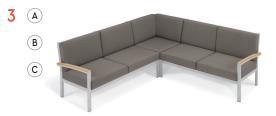

<sup>®</sup> **TRAVIRA MODULAR**



(A) Modular Loveseat - Right TVLSRNST



(B) Modular Loveseat - Left TVLSLNST







C Modular Corner TVCNST

(D) Modular Side Chair TVCSST

(E) Ottoman TVOTST

## **FEATURES & BENEFITS**

- Coordinates with Travira Dining, Bar, Chat and Pool Elements
- Commercial-grade materials perform and last outdoors
- Create a conversation set that fits your client's space
- Powder coated aluminum frame with arm caps in Tekwood Natural or Vintage

### DETAILS

#### **CUSHIONS**

Available in five stocking solution-dyed polyester fabrics or as Made To Order in Sunbrella® fabrics, as well as custom options

#### **ACCESSORIES**

Coffee Table and End Table available in Tekwood Natural or Vintage, and Lite-Core Granite Ash or Charcoal



## CONFIGURATION EXAMPLES