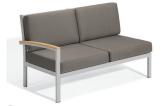

# OXFORD GARDEN<sup>®</sup> **TRAVIRA MODULAR**

(A) Modular Loveseat - Right TVLSRNST

(B) Modular Loveseat - Left TVLSLNST

C Modular Corner TVCNST

(D) Modular Side Chair TVCSST

(E) Ottoman TVOTST

## CONFIGURATION EXAMPLES