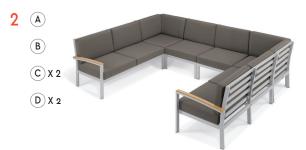

EN<sup>®</sup> **TRAVIRA MODULAR**



(A) Modular Loveseat - Right TVLSRNST



(B) Modular Loveseat - Left TVLSLNST







C Modular Corner TVCNST

(D) Modular Side Chair TVCSST

(E) Ottoman TVOTST

## **FEATURES & BENEFITS**

- Coordinates with Travira Dining, Bar, Chat and Pool Elements
- Commercial-grade materials perform and last outdoors
- Create a conversation set that fits your client's space
- Powder coated aluminum frame with arm caps in Tekwood Natural or Vintage

### DETAILS

#### **CUSHIONS**

Available in five stocking solution-dyed polyester fabrics or as Made To Order in Sunbrella® fabrics, as well as custom options

#### **ACCESSORIES**

Coffee Table and End Table available in Tekwood Natural or Vintage, and Lite-Core Granite Ash or Charcoal



## CONFIGURATION EXAMPLES