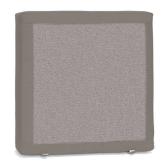

## STOCKING CUSHION COLORS

**STONE** 

Deep Seating cushions feature quick-dry construction with a waterproof bag encasing the foam core and a vented bottom to allow for drainage.

ST