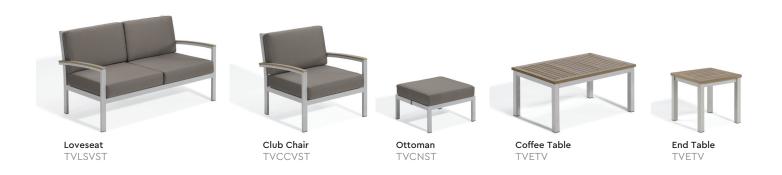

### **FEATURES & BENEFITS**

- Coordinates with Travira Dining, Bar, Chat, and Pool elements
- Commercial-grade materials perform and last outdoors
- Create a conversation set that fits your client's space
- Powder coated aluminum frame with arm caps in Tekwood Natural or Vintage

#### **DETAILS**