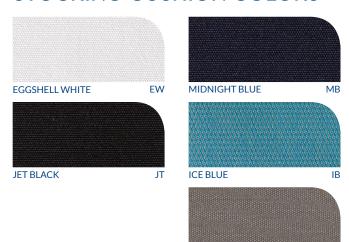

#### **CUSHIONS**

Available in five stocking solution-dyed polyester fabrics or as Made To Order in Sunbrella® fabrics, as well as custom options

## STOCKING CUSHION COLORS

**STONE** 

Deep Seating cushions feature quick-dry construction with a waterproof bag encasing the foam core and a vented bottom to allow for drainage.

ST