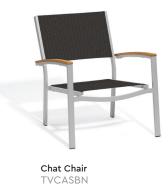

# OXFORD GARDEN° **TRAVIRA CHAT**

Chat Table TV48CAN

TVTAN

**FEATURES & BENEFITS** 

- Coordinates with Travira Dining, Bar, Deep Seating, and Pool elements
- Commercial-grade materials perform and last outdoors
- Chairs can be utilized stand alone, around fire pit, or with occasional tables on patio or balcony
- Powder coated aluminum frame with arm caps in Tekwood Natural or Vintage

#### **SLING**

Sling available in ten stocking colors