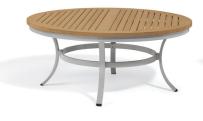

# OXFORD GARDEN° **TRAVIRA CHAT**

Chat Table TV48CAN

TVTAN

**FEATURES & BENEFITS** 

- Coordinates with Travira Dining, Bar, Deep Seating, and Pool elements
- Commercial-grade materials perform and last outdoors
- Chairs can be utilized stand alone, around fire pit, or with occasional tables on patio or balcony
- Powder coated aluminum frame with arm caps in Tekwood Natural or Vintage