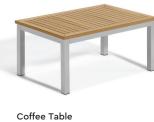

#### **ACCESSORIES**

Coffee Table and End Table available in Tekwood Natural or Vintage, and Lite-Core Granite Ash or Charcoal