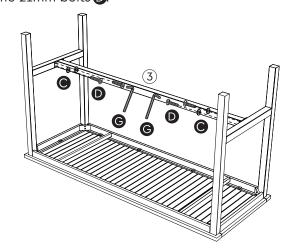

#### STEP 3

Using the provided Allen wrench (a) secure stretcher (3) to leg assemblies using the small washers (a) and the 21mm bolts (b).