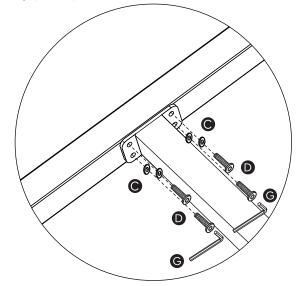

## STEP 2 (detail)

#### STEP 2

Using the provided hex wrench **f** secure leg assemblies **2** to the tabletop using the large washers **A** and the 30mm bolts **B**. Repeat step 2 for remaining leg assembly.