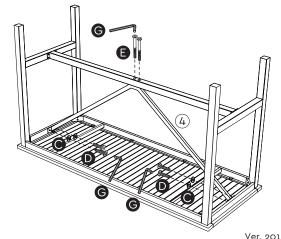

## STEP 4

Using the provided Allen wrench **©** secure the V-Brace **(**4**)** using the small washers **©** and the 21mm bolts **D** as shown. Lastly, use the 64mm bolts **E** to secure V-Brace to stretcher as shown.