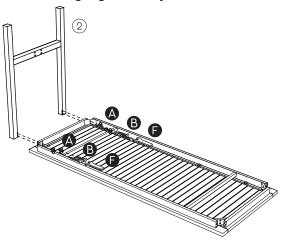

#### STEP 1

On a clean, flat surface, lay tabletop ① upside down

#### STEP 2

Using the provided hex wrench **f** secure leg assemblies **2** to the tabletop using the large washers **A** and the 30mm bolts **B**. Repeat step 2 for remaining leg assembly.