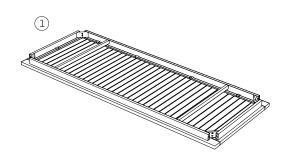

**HARDWARE** 

# OXFORD GARDEN°

TRAVIRA 72" RECTANGULAR BAR TABLE

# **ASSEMBLY INSTRUCTIONS**



15 Kingbrook Parkway, Suite 100 Simpsonville, KY 40067

p. 877.866.3331 f. 502.719.8888 oxfordgarden.com

#### **INSTRUCTIONS**

#### STEP 1

On a clean, flat surface, lay tabletop ① upside down



## STEP 2 (detail)



## STEP 3 (detail)



#### STEP 2

Using the provided hex wrench **f** secure leg assemblies **2** to the tabletop using the large washers **A** and the 30mm bolts **B**. Repeat step 2 for remaining leg assembly.



#### STEP 3

Using the provided Allen wrench (a) secure stretcher (3) to leg assemblies using the small washers (a) and the 21mm bolts (b).



## STEP 4

Using the provided Allen wrench **©** secure the V-Brace **(**4**)** using the small washers **©** and the 21mm bolts **D** as shown. Lastly, use the 64mm bolts **E** to secure V-Brace to stretcher as shown.



Ver. 2018.12.12