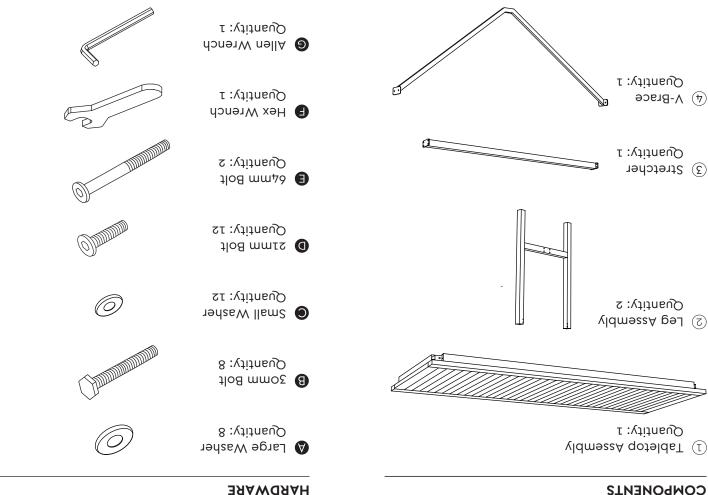

**HARDWARE** 

# OXFORD GARDEN°

TRAVIRA 72" RECTANGULAR BAR TABLE

# **ASSEMBLY INSTRUCTIONS**



15 Kingbrook Parkway, Suite 100 Simpsonville, KY 40067

p. 877.866.3331 f. 502.719.8888 oxfordgarden.com

#### **INSTRUCTIONS**

#### STEP 1

On a clean, flat surface, lay tabletop ① upside down



## STEP 2 (detail)



## STEP 3 (detail)



#### STEP 2

Using the provided hex wrench **f** secure leg assemblies **2** to the tabletop using the large washers **A** and the 30mm bolts **B**. Repeat step 2 for remaining leg assembly.



#### STEP 3

Using the provided Allen wrench (a) secure stretcher (3) to leg assemblies using the small washers (a) and the 21mm bolts (b).



## STEP 4

Using the provided Allen wrench **©** secure the V-Brace **(**4**)** using the small washers **©** and the 21