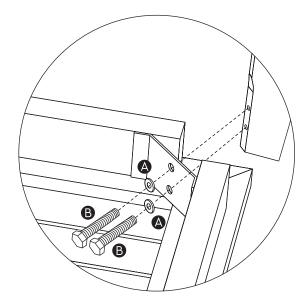

## STEP 2 (detail)

#### STEP 2

Using the provided hex wrench **f** secure leg assemblies **2** to the tabletop using the large washers **A** and the 30mm bolts **B**. Repeat step 2 for remaining leg assembly.