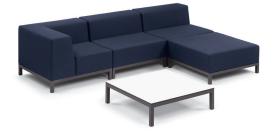

# KORAL MODULAR

(A) Modular Corner Seat

B Modular Side Chair

(C) Modular Ottoman KLOT

Coffee Table KITA

## CONFIGURATION EXAMPLES

(c)

2 B X 2

(D)

**3** (A)

(c)

(D)

4 (A) X 3