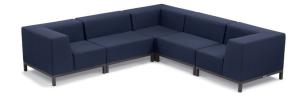

# KORAL MODULAR

(A) Modular Corner Seat

B Modular Side Chair

(C) Modular Ottoman KLOT

Coffee Table KITA

## CONFIGURATION EXAMPLES

(c)

2 B X 2

(D)

**3** (A)

(c)

(D)

4 (A) X 3