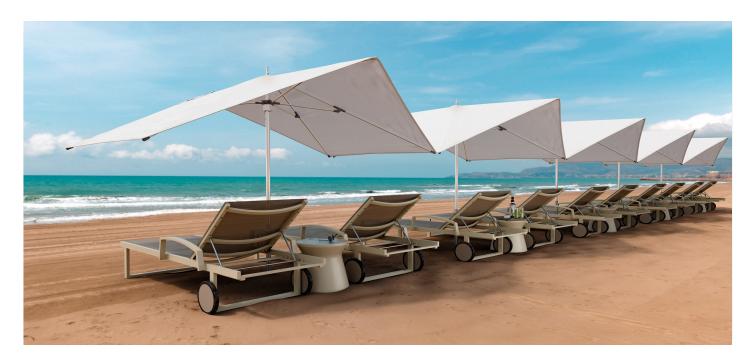

## OCEAN MASTER M1 POLYNESIAN

Introducing the Ocean Master M1 Polynesian parasol, the latest addition to the Ocean Master M1 collection, where innovation meets South Pacific inspiration. This unique umbrella boasts a peaked shade design that sets it apart from the ordinary. Whether relaxing by the poolside or enjoying a beachfront retreat, the Ocean Master M1 Polynesian combines elegant style and rich tradition to create an extraordinary outdoor