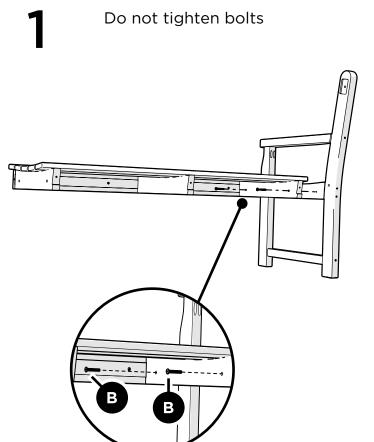

833) 665-6300



# Stay Connected

Be the first to hear about new products, giveaways, and more by signing up for our email list: polywoodoutdoor.com/subscribe



### Watch & Learn

For assembly tips and videos visit: polywoodoutdoor.com/assembly

### Share your space

We love to see where our furniture ends up — snap a pic and tag it on Instagram or Facebook for your chance to be featured on our social channels!

#polywood #rethinkoutdoor





facebook.com/polywoodoutdoor



@POLYWOOD



pinterest.com/polywood



youtube.com/polywood







### Did you know?

POLYWOOD was the original outdoor furniture made from recycled materials.

Learn more about our story: genuinePOLYWOOD.com

# **TOOLS**



4mm T-handle hex key (included)

# **PARTS**









Something missing? Call (833) 665-6300















Tighten bolts