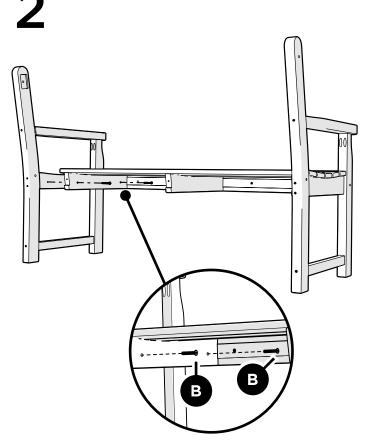

65-6300



# Stay Connected

Be the first to hear about new products, giveaways, and more by signing up for our email list: polywoodoutdoor.com/subscribe



### Watch & Learn

For assembly tips and videos visit: polywoodoutdoor.com/assembly

### Share your space

We love to see where our furniture ends up — snap a pic and tag it on Instagram or Facebook for your chance to be featured on our social channels!

#polywood #rethinkoutdoor





facebook.com/polywoodoutdoor



@POLYWOOD



pinterest.com/polywood



youtube.com/polywood







### Did you know?

POLYWOOD was the original outdoor furniture made from recycled materials.

Learn more about our story: genuinePOLYWOOD.com

# **TOOLS**



4mm T-handle hex key (included)

# **PARTS**









Something missing? Call (833) 665-6300















Tighten bolts