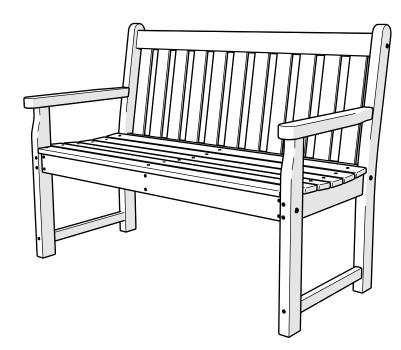

lywoodoutdoor.com/warranty



### Having trouble?

If you have questions or concerns regarding assembly instructions or missing parts, please contact us at hello@polywoodoutdoor.com or (833) 665-6300



### Cleaning tips

#### For a Quick Clean:

Simply wipe down with soap and water.

#### For a Deep Clean:

Wipe on ½ bleach and ¾ water solution with a clean cloth and let it sit on the lumber for a few minutes (this will not affect the color). Then, loosen any dirt and debris that may catch in surface grooves with a soft bristle brush; hose down to rinse.

#### For a High-Power Clean:

Use a pressure power washer (not exceeding 1,500 psi) to spray off dirt and debris. Apply a  $\frac{1}{3}$  bleach and  $\frac{2}{3}$  water solution and scrub with a softbristle brush. Hose down to rinse.



TGB48
Traditional Garden 48"
Bench



### Reach Out

Let us know how we're doing: hello@polywoodoutdoor.com (833) 665-6300



# Stay Connected

Be the first to hear about new products, giveaways, and more by signing up for our email list: polywoodoutdoor.com/subscribe



### Watch & Learn

For assembly tips and videos visit: polywoodoutdoor.com/assembly

### Share your space

We love to see where our furniture ends up — snap a pic and tag it on Instagram or Facebook for your chance to be featured on our social channels!

#polywood #rethinkoutdoor





facebook.com/polywoodoutdoor



@POLYWOOD



pinterest.com/polywood



youtube.com/polywood







### Did you know?

POLYWOOD was the original outdoor furniture made from recycled materials.

Learn more about our story: genuinePOLYWOOD.com