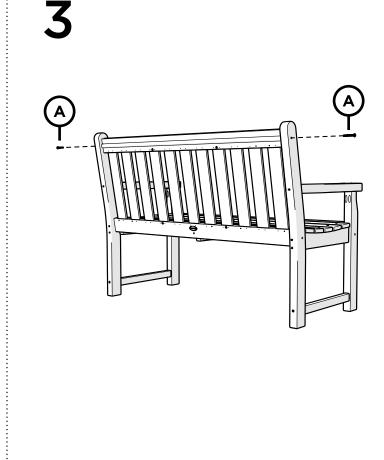

-6300



# Stay Connected

Be the first to hear about new products, giveaways, and more by signing up for our email list: polywoodoutdoor.com/subscribe



### Watch & Learn

For assembly tips and videos visit: polywoodoutdoor.com/assembly

### Share your space

We love to see where our furniture ends up — snap a pic and tag it on Instagram or Facebook for your chance to be featured on our social channels!

#polywood #rethinkoutdoor





facebook.com/polywoodoutdoor



@POLYWOOD



pinterest.com/polywood



youtube.com/polywood







### Did you know?

POLYWOOD was the original outdoor furniture made from recycled materials.

Learn more about our story: genuinePOLYWOOD.com

# **TOOLS**



4mm T-handle hex key (included)

# **PARTS**









Something missing? Call (833) 665-6300















Tighten bolts