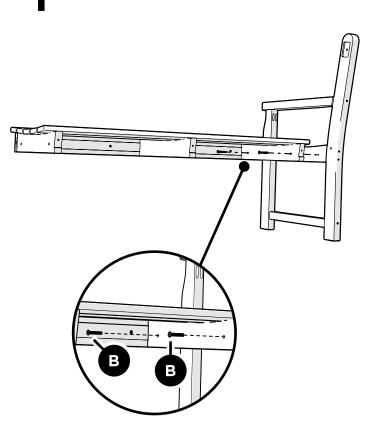

3) 665-6300



# Stay Connected

Be the first to hear about new products, giveaways, and more by signing up for our email list: polywoodoutdoor.com/subscribe



### Watch & Learn

For assembly tips and videos visit: polywoodoutdoor.com/assembly

### Share your space

We love to see where our furniture ends up — snap a pic and tag it on Instagram or Facebook for your chance to be featured on our social channels!

#polywood #rethinkoutdoor





facebook.com/polywoodoutdoor



@POLYWOOD



pinterest.com/polywood



youtube.com/polywood







### Did you know?

POLYWOOD was the original outdoor furniture made from recycled materials.

Learn more about our story: genuinePOLYWOOD.com

# **TOOLS**



4mm T-handle hex key (included)

# **PARTS**









Something missing? Call (833) 665-6300















Tighten bolts