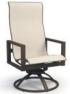

HIGH BACK SWIVEL ROCKER

s 45900 PS 45910 H: 43.5" W: 24.75" D: 28" Seat Ht: 17.5" Arm Ht: 23.75"

SWIVEL ROCKER BALCONY STOOL

S 45780 PS 45790 H: 41" W: 24.75" D: 29" Seat Ht: 21" Arm Ht: 30"

S 32121 PS 32131 H: 17.5" W: 20" D: 20.5" Seat Ht: 17.5" Arm Ht: N/A