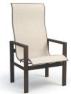

LOW BACK DINING CHAIR

LOW BACK SWIVEL ROCKER

S 45360 PS 45390 H: 35" W: 24.75" D: 28" Seat Ht: 17.5" Arm Ht: 23.75"

HIGH BACK DINING CHAIR S 45379 PS 45479

H: 43.5" W: 24.75" D: 28" Seat Ht: 17.5" Arm Ht: 23.625"