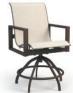

HIGH BACK SWIVEL ROCKER

s 45900 PS 45910 H: 43.5" W: 24.75" D: 28" Seat Ht: 17.5" Arm Ht: 23.75"

SWIVEL ROCKER BALCONY STOOL

S 45780 PS 45790 H: 41" W: 24.75" D: 29" Seat Ht: 21" Arm Ht: 30"

S 32121 PS 32131 H: 17.5" W: 20" D: 20.5" Seat Ht: 17.5" Arm Ht: N/A