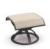

HIGH BACK SWIVEL ROCKER

s 45900 PS 45910 H: 43.5" W: 24.75" D: 28" Seat Ht: 17.5" Arm Ht: 23.75"

SWIVEL ROCKER BALCONY STOOL

S 45780 PS 45790 H: 41" W: 24.75" D: 29" Seat Ht: 21" Arm Ht: 30"

S 32121 PS 32131 H: 17.5" W: 20" D: 20.5" Seat Ht: 17.5" Arm Ht: N/A