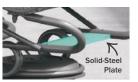

## PRODUCT FEATURE

This collection features powder-coated, solid-steel cross bars and internal side rails for added weight. The entire swivel rocker undercarriage is zinc-plated prior to powder coating. A 2-3/4" x 3/8" solid-steel plate is designed into the undercarriage for additional weight.