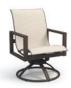

HIGH BACK SWIVEL ROCKER

s 45900 PS 45910 H: 43.5" W: 24.75" D: 28" Seat Ht: 17.5" Arm Ht: 23.75"

SWIVEL ROCKER BALCONY STOOL

S 45780 PS 45790 H: 41" W: 24.75" D: 29" Seat Ht: 21" Arm Ht: 30"

S 32121 PS 32131 H: 17.5" W: 20" D: 20.5" Seat Ht: 17.5" Arm Ht: N/A