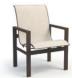

LOW BACK DINING CHAIR

LOW BACK SWIVEL ROCKER

S 45360 PS 45390 H: 35" W: 24.75" D: 28" Seat Ht: 17.5" Arm Ht: 23.75"

HIGH BACK DINING CHAIR S 45379 PS 45479

H: 43.5" W: 24.75" D: 28" Seat Ht: 17.5" Arm Ht: 23.625"