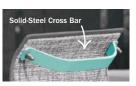

## SLING + PADDED SLING | ALUMINUM

The Sutton sling collection offers refined comfort in our signature double layer sling. Sutton is one of our "Designed with Weight" collections, making it ideal for windy conditions. Custom aluminum extrusions are used for the arms and base to provide a low-maintenance and corrosion-free material for those high-wear components, while powder-coated, solid-steel cross bars and internal side rails add weight.

## PRODUCT FEATURE

This collection features powder-coated, solid-steel cross bars and internal side rails for added weight. The entire swivel rocker undercarriage is zinc-plated prior to powder coating. A 2-3/4" x 3/8" solid-steel plate is designed into the undercarriage for additional weight.