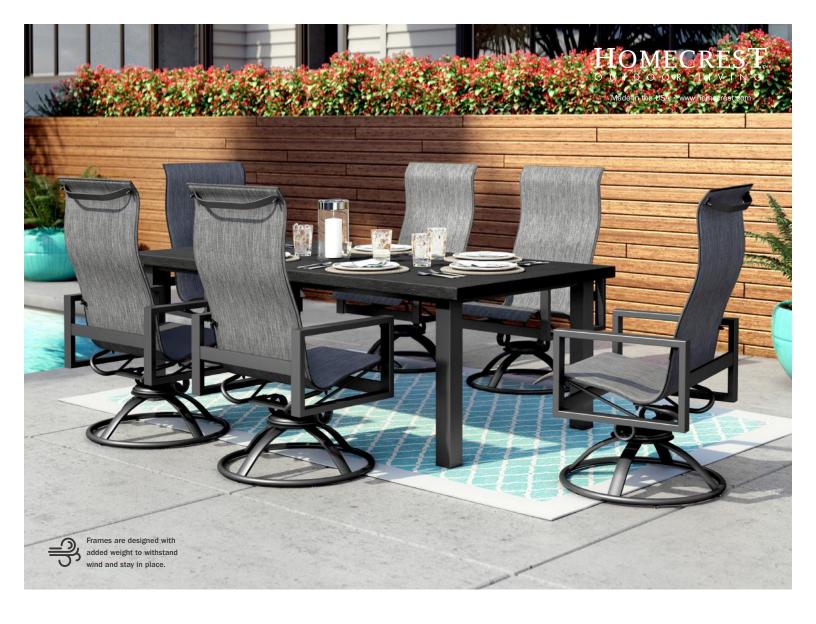

## **SUTTON SLING**

## SLING + PADDED SLING | ALUMINUM

The Sutton sling collection offers refined comfort in our signature double layer sling. Sutton is one of our "Designed with Weight" collections, making it ideal for windy conditions. Custom aluminum extrusions are used for the arms and base to provide a low-maintenance and corrosion-free material for those high-wear components, while powder-coated, solid-steel cross bars and internal side rails add weight.

## PRODUCT FEATURE

This collection features powder-coated, solid-steel cross bars and internal side rails for added weight. The entire swivel rocker undercarriage is zinc-plated prior to powder coating. A 2-3/4" x 3/8" solid-steel plate is designed into the undercarriage for additional weight.