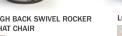

HIGH BACK SWIVEL ROCKER CHAT CHAIR

Seat Ht: 18" Arm Ht: 24.5"

0 4592A H: 43" W: 30.5" D: 34"

0 4542A H: 36" W: 55.5" D: 34" Seat Ht: 18" Arm Ht: 24.5"

LOW BACK SOFA

0 4543A H: 36" W: 80.5" D: 34" Seat Ht: 18" Arm Ht: 24.5"