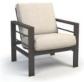

LOW BACK CHAT CHAIR 0 4537A

H: 36" W: 30.5" D: 34" Seat Ht: 18" Arm Ht: 24.5"

LOW BACK SWIVEL ROCKER CHAT CHAIR

0 4590A

H: 36" W: 30.5" D: 34" Seat Ht: 18" Arm Ht: 24.5"

HIGH BACK CHAT CHAIR 0 4539A

H: 43" W: 30.5" D: 34" Seat Ht: 18" Arm Ht: 24.5"

HIGH BACK SWIVEL ROCKER CHAT CHAIR

Seat Ht: 18" Arm Ht: 24.5"

0 4592A H: 43" W: 30.5" D: 34"

0 4542A H: 36" W: 55.5" D: 34" Seat Ht: 18" Arm Ht: 24.5"

LOW BACK SOFA

0 4543A H: 36" W: 80.5" D: 34" Seat Ht: 18" Arm Ht: 24.5"