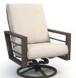

HIGH BACK SWIVEL ROCKER CHAT CHAIR

Seat Ht: 18" Arm Ht: 24.5"

0 4592A H: 43" W: 30.5" D: 34"

0 4542A H: 36" W: 55.5" D: 34" Seat Ht: 18" Arm Ht: 24.5"

LOW BACK SOFA

0 4543A H: 36" W: 80.5" D: 34" Seat Ht: 18" Arm Ht: 24.5"