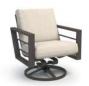

HIGH BACK SWIVEL ROCKER CHAT CHAIR

Seat Ht: 18" Arm Ht: 24.5"

0 4592A H: 43" W: 30.5" D: 34"

0 4542A H: 36" W: 55.5" D: 34" Seat Ht: 18" Arm Ht: 24.5"

LOW BACK SOFA

0 4543A H: 36" W: 80.5" D: 34" Seat Ht: 18" Arm Ht: 24.5"