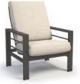

LOW BACK CHAT CHAIR 0 4537A

H: 36" W: 30.5" D: 34" Seat Ht: 18" Arm Ht: 24.5"

LOW BACK SWIVEL ROCKER CHAT CHAIR

0 4590A

H: 36" W: 30.5" D: 34" Seat Ht: 18" Arm Ht: 24.5"

HIGH BACK CHAT CHAIR 0 4539A

H: 43" W: 30.5" D: 34" Seat Ht: 18" Arm Ht: 24.5"