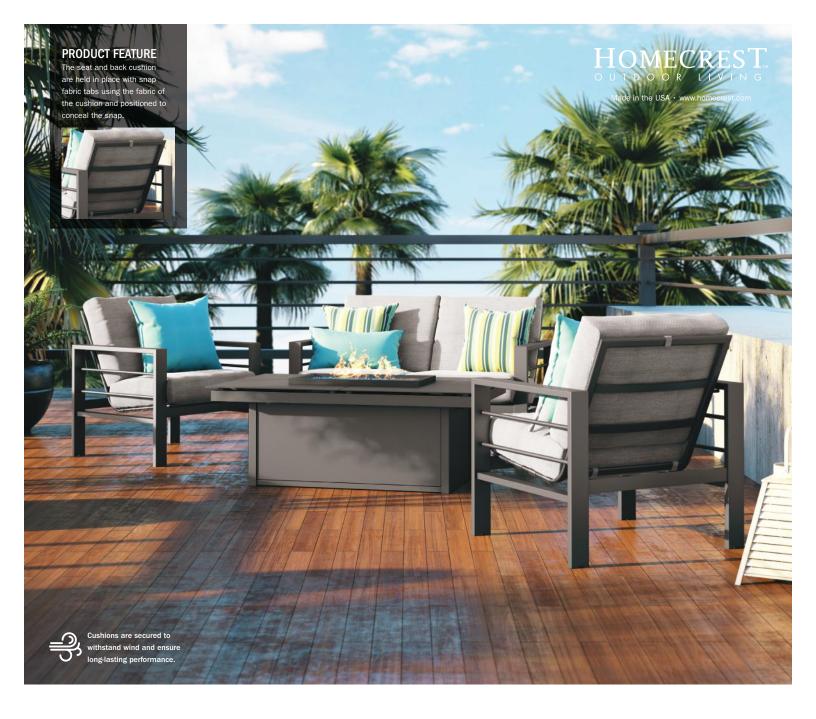

## **SUTTON CUSHION**

**ALUMINUM** Available in: Cushion

Plush, all-weather back and seat cushions, plus strong lines and durable aluminum frames, are just the beginning of the story that describes Homecrest's Sutton cushion collection. Creating an outdoor space is easy with Sutton's bold shapes. Gently sloping backs promote restful lounging while Homecrest's plush cushions hug your body with softness and support. From every angle, the innovative design of the Sutton collection strikes a modern pose.

LOW BACK CHAT CHAIR 0 4537A

H: 36" W: 30.5" D: 34" Seat Ht: 18" Arm Ht: 24.5"

LOW BACK SWIVEL ROCKER CHAT CHAIR

0 4590A

H: 36" W: 30.5" D: 34" Seat Ht: 18" Arm Ht: 24.5"

HIGH BACK CHAT CHAIR 0 4539A

H: 43" W: 30.5" D: 34" Seat Ht: 18" Arm Ht: 24.5"

HIGH BACK SWIVEL ROCKER CHAT CHAIR

Seat Ht: 18" Arm Ht: 24.5"

0 4592A H: 43" W: 30.5" D: 34"

0 4542A H: 36" W: 55.5" D: 34" Seat Ht: 18" Arm Ht: 24.5"

LOW BACK SOFA

0 4543A H: 36" W: 80.5" D: 34" Seat Ht: 18" Arm Ht: 24.5"