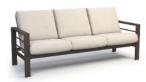

HIGH BACK SWIVEL ROCKER CHAT CHAIR

Seat Ht: 18" Arm Ht: 24.5"

0 4592A H: 43" W: 30.5" D: 34"

0 4542A H: 36" W: 55.5" D: 34" Seat Ht: 18" Arm Ht: 24.5"

LOW BACK SOFA

0 4543A H: 36" W: 80.5" D: 34" Seat Ht: 18" Arm Ht: 24.5"