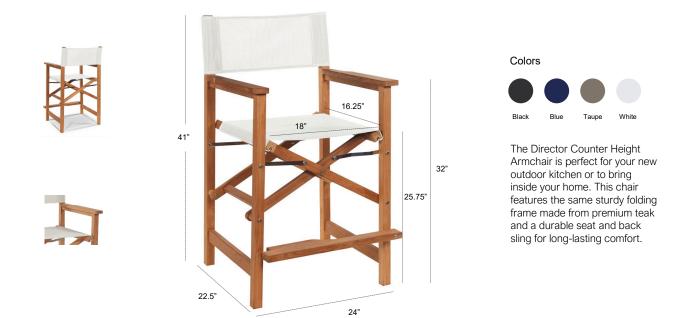

## Director Counter Height Armchair

| Product Highlights | <ul> <li>Materials: Teak Wood and Sling Fabric</li> <li>Contract-grade with BIFMA 5.1 test.</li> <li>Ships with frame folded and fully assembled, light assembly of the sling seat and back required.</li> <li>The back and seat are installed with 100% weather-resistant polyester sling.</li> <li>Folds for easy storage.</li> <li>The hand-sanded finish starts off as a light golden color and naturally mellows to a soft silvery grey.</li> <li>Hardware and metal parts included are marine-grade stainless steel.</li> <li>Carefully kiln-dried to eliminate cracking or shrinking.</li> <li>Made in Vietnam.</li> </ul> |                                                           |
|--------------------|-----------------------------------------------------------------------------------------------------------------------------------------------------------------------------------------------------------------------------------------------------------------------------------------------------------------------------------------------------------------------------------------------------------------------------------------------------------------------------------------------------------------------------------------------------------------------------------------------------------------------------------|-----------------------------------------------------------|
| Product Dimensions | Item dimensions<br>Seat depth<br>Seat width<br>Seat height<br>Arm height                                                                                                                                                                                                                                                                                                                                                                                                                                                                                                                                                          | W 24" x D 22.5" x H 41"<br>16.25"<br>18"<br>25.75"<br>32" |
|                    | Item weight<br>Seating capacity<br>Packaging<br>Carton weight                                                                                                                                                                                                                                                                                                                                                                                                                                                                                                                                                                     | 19.8 lbs<br>1<br>42.5" x 25" x 10"<br>26.5 lbs            |