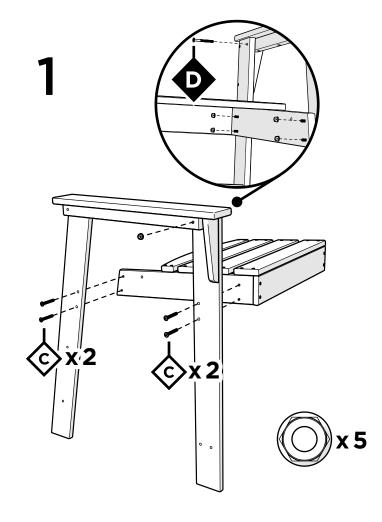

register online

— or —

#### Register on our website

register.polywoodoutdoor.com

- or -

#### Send a Picture

Take a photo of the icon below and text it to 71403 (US only)





## Cleaning Tips

Even POLYWOOD gets dirty — here are some ways to help keep it clean:

#### For a quick clean:

Simply wipe down with soap and water.

#### For a deeper clean:

You'll need:

- » 1/3 bleach and 2/3 water solution
- » clean cloth
- » soft bristle brush

Wipe on solution with your cloth and let it sit on the lumber for a few minutes (this will not affect the color). Then, loosen any dirt and debris that may catch in surface grooves with a soft bristle brush; hose down to rinse.

# **TOOLS**







2.25" Bolt — H.25-20X2.25



Flange Nylon Lock Nut HN.25-20

Something missing? Call (833) 665-6300