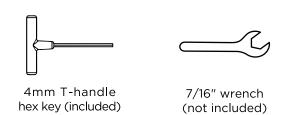

# **TOOLS**

2.25" Bolt — H.25-20X2.25

Flange Nylon Lock Nut HN.25-20

Something missing? Call (833) 665-6300