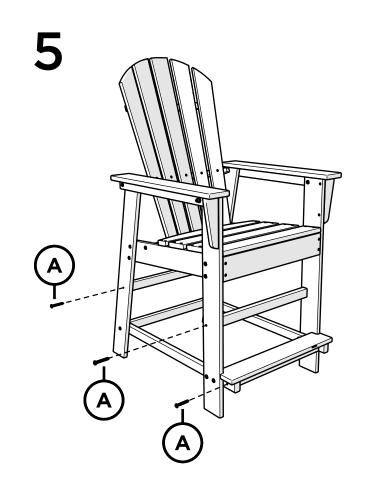

# **TOOLS**

2.25" Bolt — H.25-20X2.25

Flange Nylon Lock Nut HN.25-20

Something missing? Call (833) 665-6300