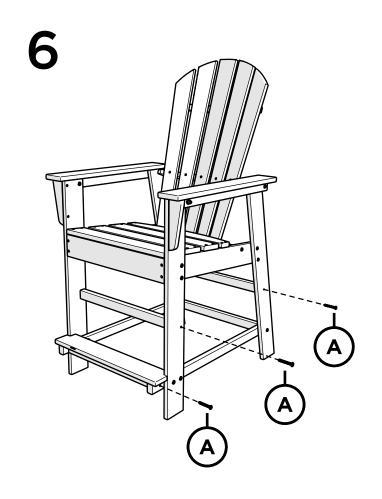

# **TOOLS**

2.25" Bolt — H.25-20X2.25

Flange Nylon Lock Nut HN.25-20

Something missing? Call (833) 665-6300