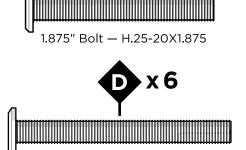

# **TOOLS**

2.25" Bolt — H.25-20X2.25

Flange Nylon Lock Nut HN.25-20

Something missing? Call (833) 665-6300