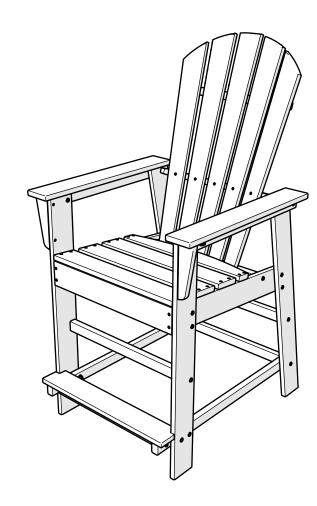

# Having Trouble?

If you have questions or concerns regarding assembly instructions or missing parts, please contact us at (833) 665-6300 or email support@polywoodoutdoor.com





## Share your space

We love to see where our furniture ends up — snap a pic and share it on Instagram or Facebook!

#polywood



## Watch & Learn

For assembly videos and more, visit youtube.com/polywood

# **POLYWOOD**

**Assembly Instructions** 



SBD24
South Beach
Counter Chair



# 20-Year Warranty

To view our full warranty, please visit polywoodoutdoor.com/warranty

Easily register your product using one of the methods below:

#### Text POLYWOOD to 71403

Receive a link to register online

— or —

#### Register on our website

register.polywoodoutdoor.com

- or -

#### Send a Picture

Take a photo of the icon below and text it to 71403 (US only)





## Cleaning Tips

Even POLYWOOD gets dirty — here are some ways to help keep it clean:

#### For a quick clean:

Simply wipe down with soap and water.

#### For a deeper clean:

You'll need:

- » 1/3 bleach and 2/3 water solution
- » clean cloth
- » soft bristle brush

Wipe on solution with your cloth and let it sit on the lumber for a few minutes (this will not affect the color).