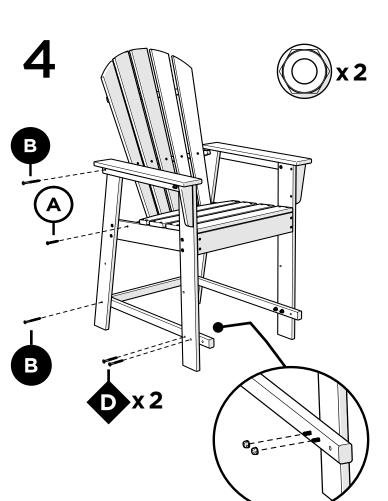

er online

— or —

#### Register on our website

register.polywoodoutdoor.com

- or -

#### Send a Picture

Take a photo of the icon below and text it to 71403 (US only)





## Cleaning Tips

Even POLYWOOD gets dirty — here are some ways to help keep it clean:

#### For a quick clean:

Simply wipe down with soap and water.

#### For a deeper clean:

You'll need:

- » 1/3 bleach and 2/3 water solution
- » clean cloth
- » soft bristle brush

Wipe on solution with your cloth and let it sit on the lumber for a few minutes (this will not affect the color). Then, loosen any dirt and debris that may catch in surface grooves with a soft bristle brush; hose down to rinse.

# **TOOLS**







2.25" Bolt — H.25-20X2.25



Flange Nylon Lock Nut HN.25-20

Something missing? Call (833) 665-6300