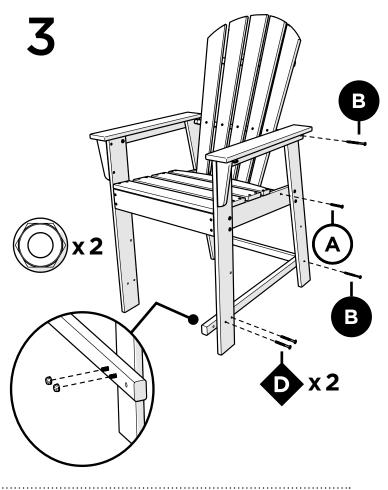

ster online

— or —

#### Register on our website

register.polywoodoutdoor.com

- or -

#### Send a Picture

Take a photo of the icon below and text it to 71403 (US only)





## Cleaning Tips

Even POLYWOOD gets dirty — here are some ways to help keep it clean:

#### For a quick clean:

Simply wipe down with soap and water.

#### For a deeper clean:

You'll need:

- » 1/3 bleach and 2/3 water solution
- » clean cloth
- » soft bristle brush

Wipe on solution with your cloth and let it sit on the lumber for a few minutes (this will not affect the color). Then, loosen any dirt and debris that may catch in surface grooves with a soft bristle brush; hose down to rinse.

# **TOOLS**







2.25" Bolt — H.25-20X2.25



Flange Nylon Lock Nut HN.25-20

Something missing? Call (833) 665-6300