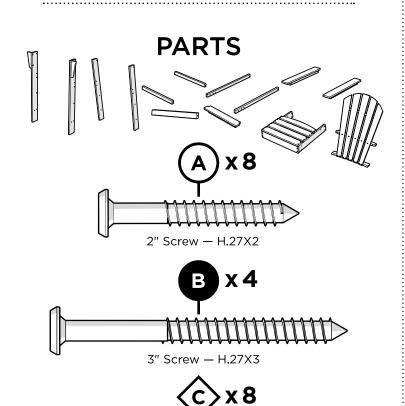

# **TOOLS**

2.25" Bolt — H.25-20X2.25

Flange Nylon Lock Nut HN.25-20

Something missing? Call (833) 665-6300