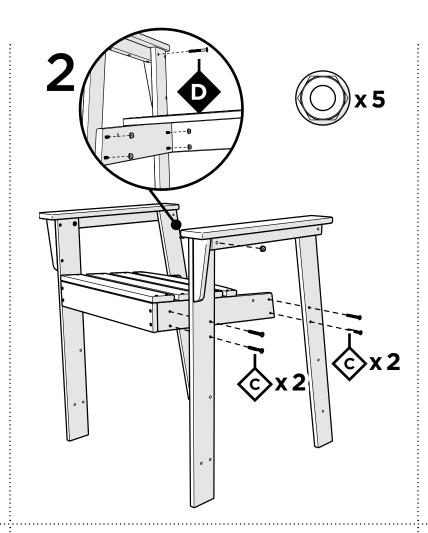

gister online

— or —

#### Register on our website

register.polywoodoutdoor.com

- or -

#### Send a Picture

Take a photo of the icon below and text it to 71403 (US only)





## Cleaning Tips

Even POLYWOOD gets dirty — here are some ways to help keep it clean:

#### For a quick clean:

Simply wipe down with soap and water.

#### For a deeper clean:

You'll need:

- » 1/3 bleach and 2/3 water solution
- » clean cloth
- » soft bristle brush

Wipe on solution with your cloth and let it sit on the lumber for a few minutes (this will not affect the color). Then, loosen any dirt and debris that may catch in surface grooves with a soft bristle brush; hose down to rinse.

# **TOOLS**







2.25" Bolt — H.25-20X2.25



Flange Nylon Lock Nut HN.25-20

Something missing? Call (833) 665-6300