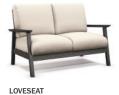

CHAT CHAIR
C 6139A
H: 35" W: 30.5" D: 33"
Seat Ht: 18" Arm Ht: 25"

SWIVEL ROCKER CHAT CHAIR

C 6190A

H: 35" W: 30.5" D: 30"

Seat Ht: 18" Arm Ht: 25"

C 6142A H: 35" W: 54.5" D: 33" Seat Ht: 18" Arm Ht: 25"

SOFA