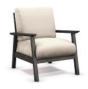

CHAT CHAIR
C 6139A
H: 35" W: 30.5" D: 33"
Seat Ht: 18" Arm Ht: 25"

SWIVEL ROCKER CHAT CHAIR

C 6190A

H: 35" W: 30.5" D: 30"

Seat Ht: 18" Arm Ht: 25"

C 6142A H: 35" W: 54.5" D: 33" Seat Ht: 18" Arm Ht: 25"

SOFA