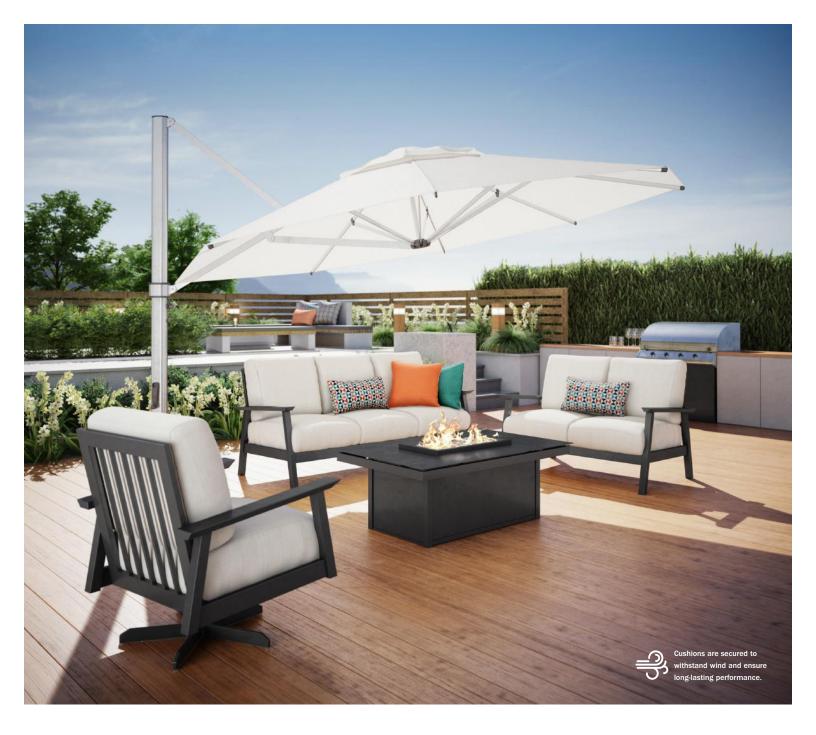

## **REVIVE CUSHION**

## DREAMCORE™ | ALUMINUM

Homecrest's Revive collection celebrates mid-century modern design and the artists who shaped a generation. Featuring our signature DreamCore cushion technology, Revive offers supreme comfort and a striking design aesthetic, plus all of the industry-leading quality specifications that are built into every piece of Homecrest furniture. Sit back, relax, and enjoy the sunshine knowing that this gorgeous furniture that celebrates a dynamic era will be loved by generations to come.