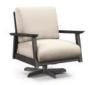

CHAT CHAIR
C 6139A
H: 35" W: 30.5" D: 33"
Seat Ht: 18" Arm Ht: 25"

SWIVEL ROCKER CHAT CHAIR

C 6190A

H: 35" W: 30.5" D: 30"

Seat Ht: 18" Arm Ht: 25"

C 6142A H: 35" W: 54.5" D: 33" Seat Ht: 18" Arm Ht: 25"

SOFA