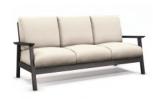

## **REVIVE CUSHION**

## DREAMCORE™ | ALUMINUM

Homecrest's Revive collection celebrates mid-century modern design and the artists who shaped a generation. Featuring our signature DreamCore cushion technology, Revive offers supreme comfort and a striking design aesthetic, plus all of the industry-leading quality specifications that are built into every piece of Homecrest furniture. Sit back, relax, and enjoy the sunshine knowing that this gorgeous furniture that celebrates a dynamic era will be loved by generations to come.



CHAT CHAIR
C 6139A
H: 35" W: 30.5" D: 33"
Seat Ht: 18" Arm Ht: 25"



SWIVEL ROCKER CHAT CHAIR

C 6190A

H: 35" W: 30.5" D: 30"

Seat Ht: 18" Arm Ht: 25"



C 6142A H: 35" W: 54.5" D: 33" Seat Ht: 18" Arm Ht: 25"



SOFA

C 6143A

H: 35" W: 78.5" D: 33"

Seat Ht: 18" Arm Ht: 25"