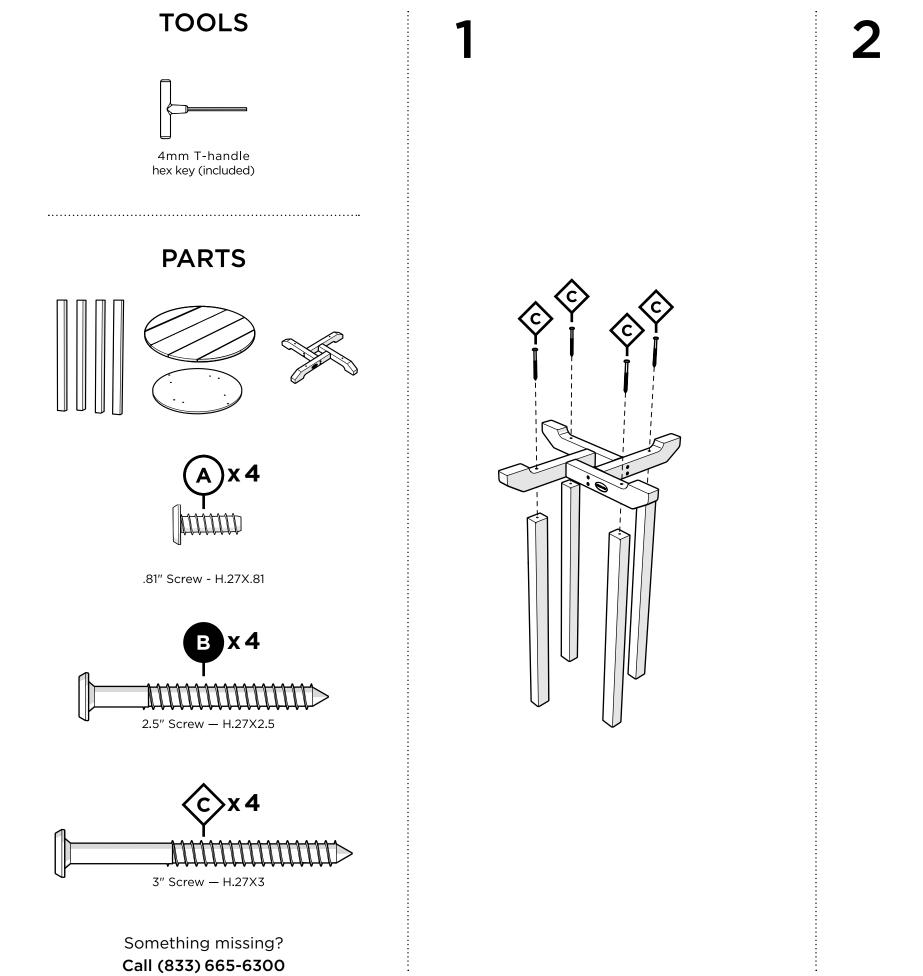

and scrub with a softbristle brush. Hose down to rinse.



RT124, RT224 24" Round Dining Table



## Reach Out

Let us know how we're doing: hello@polywoodoutdoor.com (833) 665-6300

# Stay Connected

Be the first to hear about new products, giveaways, and more by signing up for our email list: **polywoodoutdoor.com/subscribe** 



For assembly tips and videos visit: polywoodoutdoor.com/assembly

### Share your space

We love to see where our furniture ends up — snap a pic and tag it on Instagram or Facebook for your chance to be featured on our social channels! #polywood #rethinkoutdoor



facebook.com/polywoodoutdoor





pinterest.com/polywood





Did you know?

POLYWOOD was the original outdoor furniture made from recycled materials.

Learn more about our story: genuinePOLYWOOD.com







## POLYWOOD