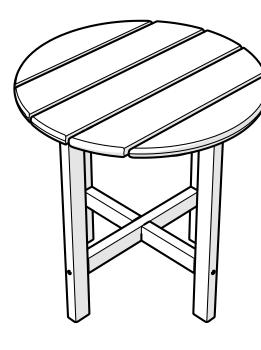

ouble?

If you have questions or concerns regarding assembly instructions or missing parts, please contact us at hello@polywoodoutdoor.com or (833) 665-6300



#### Cleaning tips

For a Quick Clean: Simply wipe down with soap and water.

#### For a Deep Clean:

Wipe on <sup>1</sup>/<sub>3</sub> bleach and <sup>2</sup>/<sub>3</sub> water solution with a clean cloth and let it sit on the lumber for a few minutes (this will not affect the color). Then, loosen any dirt and debris that may catch in surface grooves with a soft bristle brush; hose down to rinse.

#### For a High-Power Clean:

Use a pressure power washer (not exceeding 1,500 psi) to spray off dirt and debris. Apply a  $\frac{1}{3}$  bleach and  $\frac{2}{3}$  water solution and scrub with a softbristle brush. Hose down to rinse.



11/17/2021

**RST18** 

Round 18" Side Table

#### Share your space

We love to see where our furniture ends up — snap a pic and tag it on Instagram or Facebook for your chance to be featured on our social channels! #polywood #rethinkoutdoor



facebook.com/polywoodoutdoor





pinterest.com/polywood





Did you know?

POLYWOOD was the original outdoor furniture made from recycled materials.

Learn more about our story: genuinePOLYWOOD.com

## TOOLS

Phillips Screwdriver

1

4mm T-handle hex key (included) Phillips Screwdriver (Screw Gun Recommended) (Not Included)

#### PARTS









2