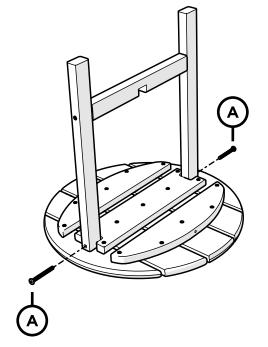

se a pressure power washer (not exceeding 1,500 psi) to spray off dirt and debris. Apply a  $\frac{1}{3}$  bleach and  $\frac{2}{3}$  water solution and scrub with a softbristle brush. Hose down to rinse.



11/17/2021

**RST18** 

Round 18" Side Table

#### Share your space

We love to see where our furniture ends up — snap a pic and tag it on Instagram or Facebook for your chance to be featured on our social channels! #polywood #rethinkoutdoor



facebook.com/polywoodoutdoor





pinterest.com/polywood





Did you know?

POLYWOOD was the original outdoor furniture made from recycled materials.

Learn more about our story: genuinePOLYWOOD.com

## TOOLS

Phillips Screwdriver

1

4mm T-handle hex key (included) Phillips Screwdriver (Screw Gun Recommended) (Not Included)

#### PARTS









2