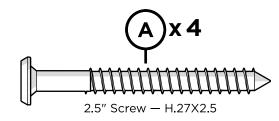

## TOOLS

Phillips Screwdriver

1

4mm T-handle hex key (included) Phillips Screwdriver (Screw Gun Recommended) (Not Included)