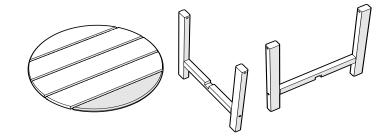

an:

Use a pressure power washer (not exceeding 1,500 psi) to spray off dirt and debris. Apply a  $\frac{1}{3}$  bleach and  $\frac{2}{3}$  water solution and scrub with a softbristle brush. Hose down to rinse.



11/17/2021

**RST18** 

Round 18" Side Table

#### Share your space

We love to see where our furniture ends up — snap a pic and tag it on Instagram or Facebook for your chance to be featured on our social channels! #polywood #rethinkoutdoor



facebook.com/polywoodoutdoor





pinterest.com/polywood





Did you know?

POLYWOOD was the original outdoor furniture made from recycled materials.

Learn more about our story: genuinePOLYWOOD.com

## TOOLS

Phillips Screwdriver

1

4mm T-handle hex key (included) Phillips Screwdriver (Screw Gun Recommended) (Not Included)

#### PARTS









2