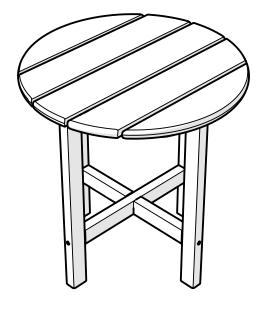

sure power washer (not exceeding 1,500 psi) to spray off dirt and debris. Apply a  $\frac{1}{3}$  bleach and  $\frac{2}{3}$  water solution and scrub with a softbristle brush. Hose down to rinse.



11/17/2021

**RST18** 

Round 18" Side Table

#### Share your space

We love to see where our furniture ends up — snap a pic and tag it on Instagram or Facebook for your chance to be featured on our social channels! #polywood #rethinkoutdoor



facebook.com/polywoodoutdoor





pinterest.com/polywood





Did you know?

POLYWOOD was the original outdoor furniture made from recycled materials.

Learn more about our story: genuinePOLYWOOD.com

## TOOLS

Phillips Screwdriver

1

4mm T-handle hex key (included) Phillips Screwdriver (Screw Gun Recommended) (Not Included)

#### PARTS









2