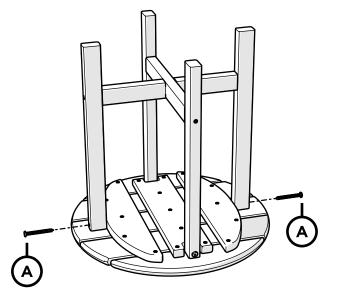

pressure power washer (not exceeding 1,500 psi) to spray off dirt and debris. Apply a  $\frac{1}{3}$  bleach and  $\frac{2}{3}$  water solution and scrub with a softbristle brush. Hose down to rinse.



11/17/2021

**RST18** 

Round 18" Side Table

#### Share your space

We love to see where our furniture ends up — snap a pic and tag it on Instagram or Facebook for your chance to be featured on our social channels! #polywood #rethinkoutdoor



facebook.com/polywoodoutdoor





pinterest.com/polywood





Did you know?

POLYWOOD was the original outdoor furniture made from recycled materials.

Learn more about our story: genuinePOLYWOOD.com

## TOOLS

Phillips Screwdriver

1

4mm T-handle hex key (included) Phillips Screwdriver (Screw Gun Recommended) (Not Included)

#### PARTS









2