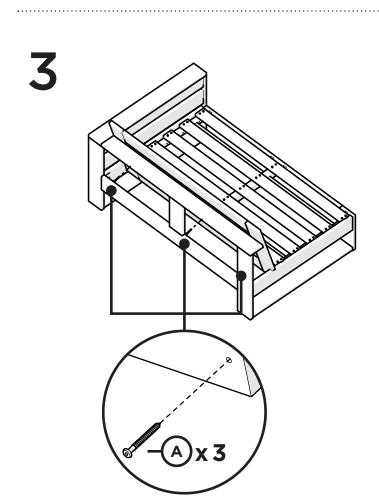

o access exclusive information about new product launches, special promotions, and giveaways.



## Reach Out

Questions? Please contact us: hello@polywood.com (833) 665-6300



### Watch & Learn

For assembly tips and videos visit: polywood.com/assembly

# Share your space

We love to see where our furniture ends up — snap a pic and tag it on Instagram or Facebook for your chance to be featured on our social channels!

#polywood #rethinkoutdoor



facebook.com/polywoodoutdoor



@POLYWOOD



pinterest.com/polywood



youtube.com/polywood







# Did you know?

On average, POLYWOOD recycles 400,000 milk jugs a day!

Learn more about our story: genuinePOLYWOOD.com





4mm T-handle hex key (included)

# **PARTS**







Bracket — P13275-AL

Something missing? Call (833) 665-6300

1











Brackets can be used to connect furniture together.



Bracket — P13275-AL

**POLYWOOD**