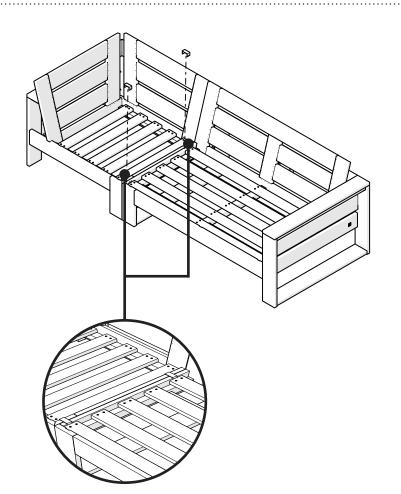

access exclusive information about new product launches, special promotions, and giveaways.



## Reach Out

Questions? Please contact us: hello@polywood.com (833) 665-6300



### Watch & Learn

For assembly tips and videos visit: polywood.com/assembly

# Share your space

We love to see where our furniture ends up — snap a pic and tag it on Instagram or Facebook for your chance to be featured on our social channels!

#polywood #rethinkoutdoor



facebook.com/polywoodoutdoor



@POLYWOOD



pinterest.com/polywood



youtube.com/polywood







# Did you know?

On average, POLYWOOD recycles 400,000 milk jugs a day!

Learn more about our story: genuinePOLYWOOD.com





4mm T-handle hex key (included)

# **PARTS**







Bracket — P13275-AL

Something missing? Call (833) 665-6300

1











Brackets can be used to connect furniture together.



Bracket — P13275-AL

**POLYWOOD**