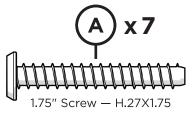

# **PARTS**

Bracket — P13275-AL

Something missing? Call (833) 665-6300

1

Brackets can be used to connect furniture together.

Bracket — P13275-AL

**POLYWOOD**