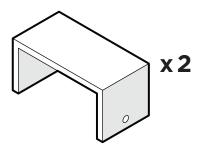

# **PARTS**

Bracket — P13275-AL

Something missing? Call (833) 665-6300

1

Brackets can be used to connect furniture together.

Bracket — P13275-AL

**POLYWOOD**