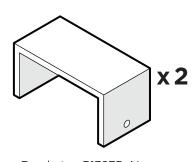

# **PARTS**

Bracket — P13275-AL

Something missing? Call (833) 665-6300

1

Brackets can be used to connect furniture together.

Bracket — P13275-AL

**POLYWOOD**