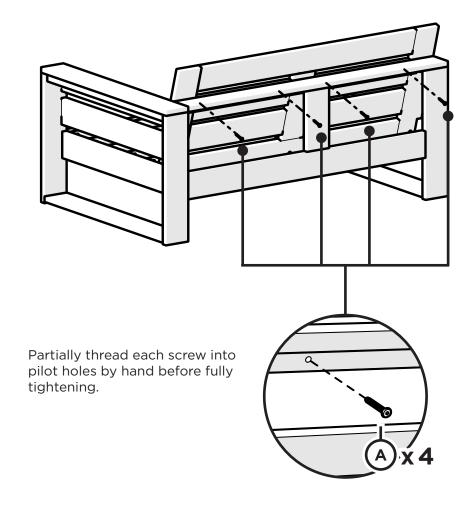

to access exclusive information about new product launches, special promotions, and giveaways.



## Reach Out

Questions? Please contact us: hello@polywood.com (833) 665-6300



### Watch & Learn

For assembly tips and videos visit: polywood.com/assembly

# Share your space

We love to see where our furniture ends up — snap a pic and tag it on Instagram or Facebook for your chance to be featured on our social channels!

#polywood #rethinkoutdoor



facebook.com/polywoodoutdoor



@POLYWOOD



pinterest.com/polywood



youtube.com/polywood







# Did you know?

On average, POLYWOOD recycles 400,000 milk jugs a day!

Learn more about our story: genuinePOLYWOOD.com





4mm T-handle hex key (included)

# **PARTS**







Bracket — P13275-AL

Something missing? Call (833) 665-6300

1











Brackets can be used to connect furniture together.



Bracket — P13275-AL

**POLYWOOD**