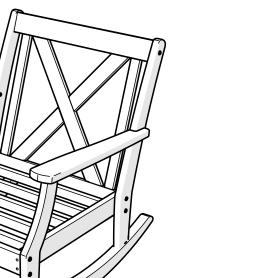

g tips

#### For a Quick Clean:

Simply wipe down with soap and water.

#### For a Deep Clean:

Wipe on <sup>1</sup>/<sub>3</sub> bleach and <sup>2</sup>/<sub>3</sub> water solution with a clean cloth and let it sit on the lumber for a few minutes (this will not affect the color). Then, loosen any dirt and debris that may catch in surface grooves with a soft bristle brush; hose down to rinse.

#### For a High-Power Clean:

Use a pressure power washer (not exceeding 1,500 psi) to spray off dirt and debris. Apply a ½ bleach and ⅔ water solution and scrub with a softbristle brush. Hose down to rinse.



## Assembly Instructions

Thank You

Thank you for choosing POLYWOOD! We hope our furniture helps create a gathering place for you and your loved ones to enjoy for many years to come!

.....





#### Let us know how we're doing: hello@polywoodoutdoor.com (833) 665-6300

# Stay Connected

Be the first to hear about new products, giveaways, and more by signing up for our email list: **polywoodoutdoor.com/subscribe** 



For assembly tips and videos visit:

polywoodoutdoor.com/assembly

4501RX

**Braxton Deep** 

**Seating Rocker** 

#### Share your space

We love to see where our furniture ends up — snap a pic and tag it on Instagram or Facebook for your chance to be featured on our social channels! #polywood #rethinkoutdoor



facebook.com/polywoodoutdoor





pinterest.com/polywood





Did you know?

POLYWOOD was the original outdoor furniture made from recycled materials.

Learn more about our story: genuinePOLYWOOD.com

## TOOLS



4mm T-handle hex key (included)

PARTS