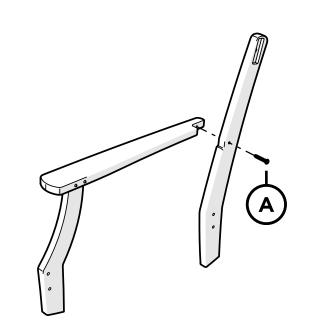

## TOOLS

4mm T-handle hex key (included)

PARTS

Hole Plug — HSP.312x.25 (Extra)

Something missing? Call (833) 665-6300

2