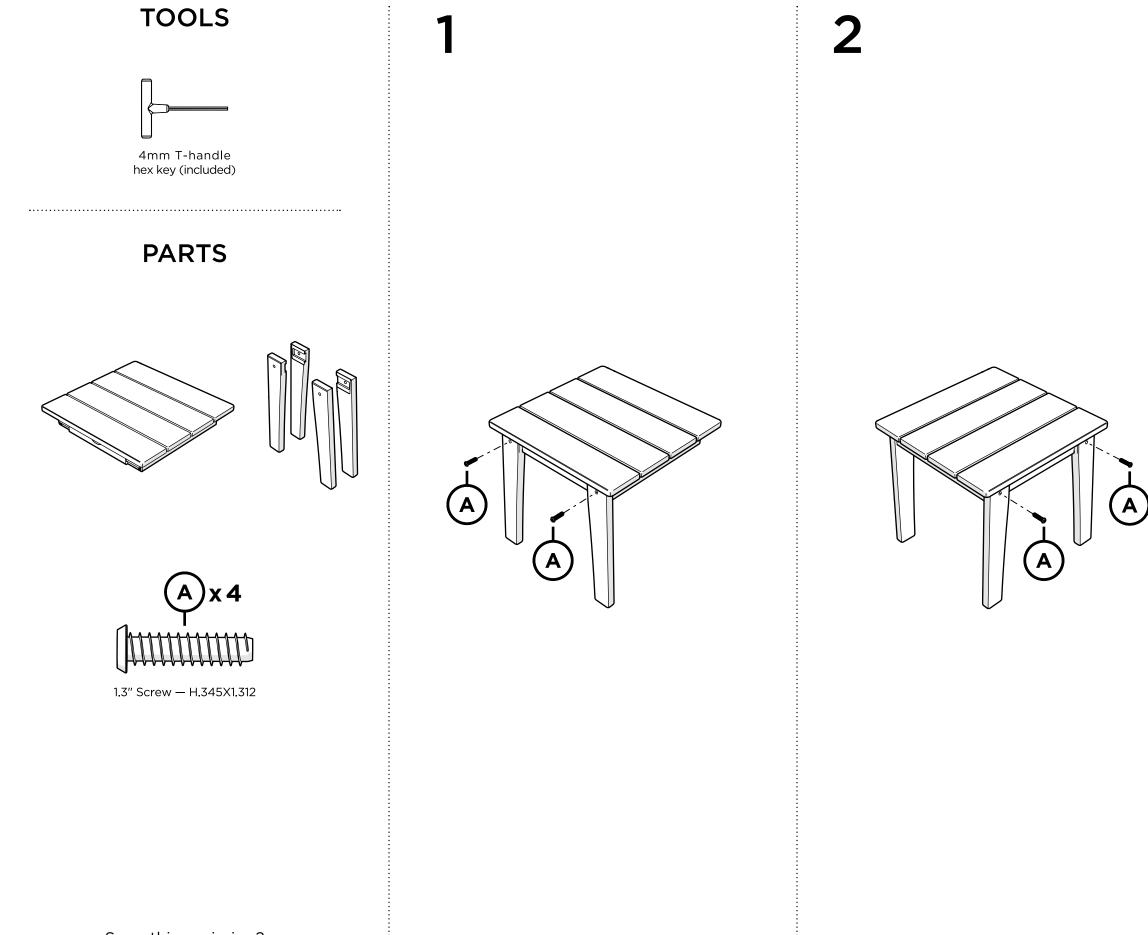

## TOOLS

4mm T-handle hex key (included)

PARTS

Hole Plug — HSP.312x.25 (Extra)

Something missing? Call (833) 665-6300

2