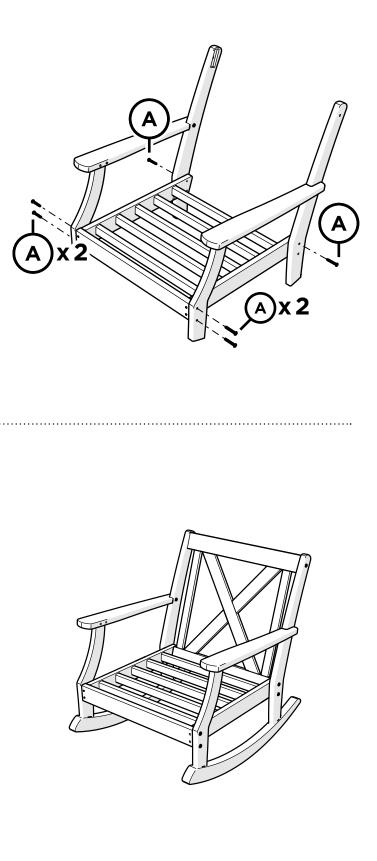

4501RX

**Braxton Deep** 

**Seating Rocker** 

## TOOLS

4mm T-handle hex key (included)

PARTS

Hole Plug — HSP.312x.25 (Extra)

Something missing? Call (833) 665-6300

2