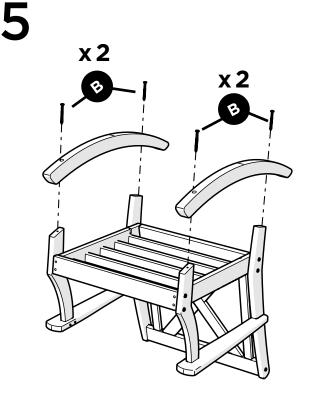

## TOOLS

4mm T-handle hex key (included)

PARTS

Hole Plug — HSP.312x.25 (Extra)

Something missing? Call (833) 665-6300

2