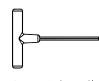

## TOOLS

4mm T-handle hex key (included)

PARTS

Hole Plug — HSP.312x.25 (Extra)

Something missing? Call (833) 665-6300

2