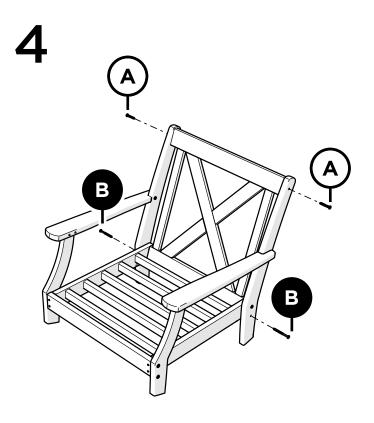

## TOOLS

4mm T-handle hex key (included)

PARTS

Hole Plug — HSP.312x.25 (Extra)

Something missing? Call (833) 665-6300

2