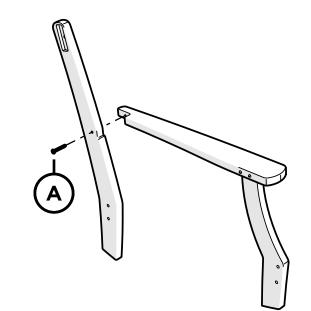

## TOOLS

4mm T-handle hex key (included)

PARTS

Hole Plug — HSP.312x.25 (Extra)

Something missing? Call (833) 665-6300

2