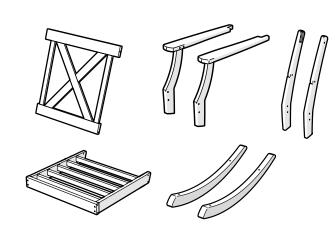

#### Let us know how we're doing: hello@polywoodoutdoor.com (833) 665-6300

# Stay Connected

Be the first to hear about new products, giveaways, and more by signing up for our email list: **polywoodoutdoor.com/subscribe** 



For assembly tips and videos visit:

polywoodoutdoor.com/assembly

4501RX

**Braxton Deep** 

**Seating Rocker** 

#### Share your space

We love to see where our furniture ends up — snap a pic and tag it on Instagram or Facebook for your chance to be featured on our social channels! #polywood #rethinkoutdoor



facebook.com/polywoodoutdoor





pinterest.com/polywood





Did you know?

POLYWOOD was the original outdoor furniture made from recycled materials.

Learn more about our story: genuinePOLYWOOD.com

## TOOLS



4mm T-handle hex key (included)

PARTS









Hole Plug — HSP.312x.25 (Extra)

Something missing? Call (833) 665-6300







2





# POLYWOOD