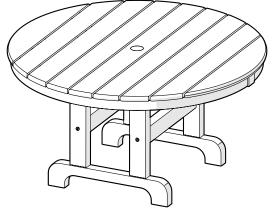

# POLYWOOD

Assembly Instructions

**RCT236** Round 36" Conversation Table

**RCT248** Round 48" Conversation **Table** 

NCCT37 NCCT44 NAUTICAL 37" Nautical 44" Conversation Conversation Table Table

Thank You