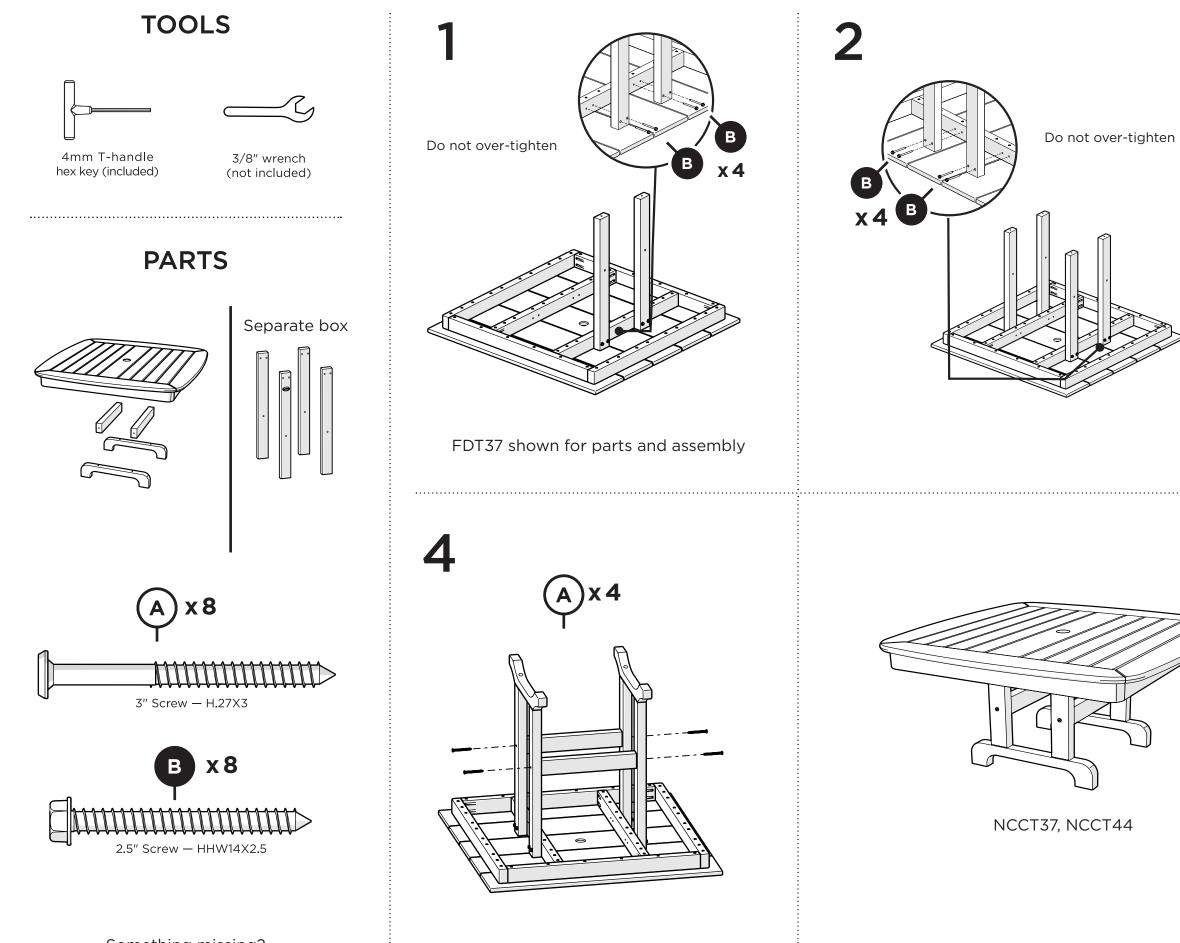

## Having trouble?

If you have questions or concerns regarding assembly instructions or missing parts, please contact us at hello@polywoodoutdoor.com or (833) 665-6300

pinterest.com/polywood

youtube.com/polywood

Did you know?

On average, POLYWOOD recycles 400,000 milk jugs a day!

Learn more about our story: genuinePOLYWOOD.com

Something missing? Call (833) 665-6300