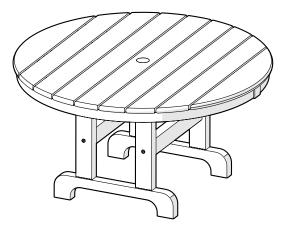

# POLYWOOD

Assembly Instructions

**RCT236** Round 36" Conversation Table

**RCT248** Round 48" Conversation **Table** 

NCCT37 NCCT44 NAUTICAL 37" Nautical 44" Conversation Conversation Table Table

Thank You

## POLYWOOD

RCT236, RCT248