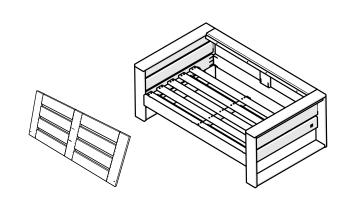

## **PARTS**

Bracket — P13275-AL

Something missing? Call (833) 665-6300

1

2

Brackets can be used to connect furniture together.

Bracket — P13275-AL

**POLYWOOD**