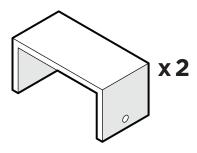

## **PARTS**

Bracket — P13275-AL

Something missing? Call (833) 665-6300

1

2

Brackets can be used to connect furniture together.

Bracket — P13275-AL

**POLYWOOD**