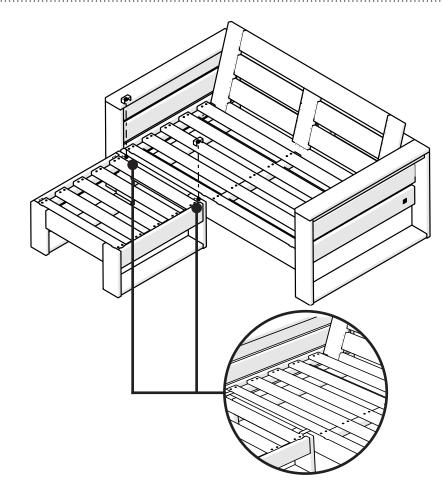

## **PARTS**

Bracket — P13275-AL

Something missing? Call (833) 665-6300

1

2

Brackets can be used to connect furniture together.

Bracket — P13275-AL

**POLYWOOD**