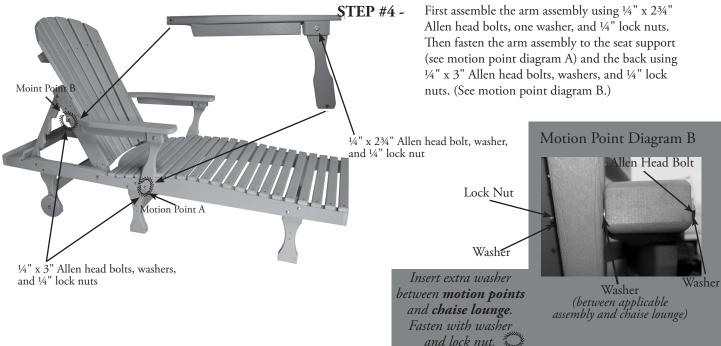

# STEP #1 - Fasten the three leg assemblies to the seat using ¼" x 3½" Allen head bolts and ¼" flange nuts. Then attach the wheel using 5/16" x 3" Allen head bolts, washers, and 5/16" lock nuts. (See motion point diagram A.)

STEP #2 - Fasten the back to the seat using ¼" x 3" Allen head bolts with washers and ¼"lock nuts. (See motion point diagram A.)