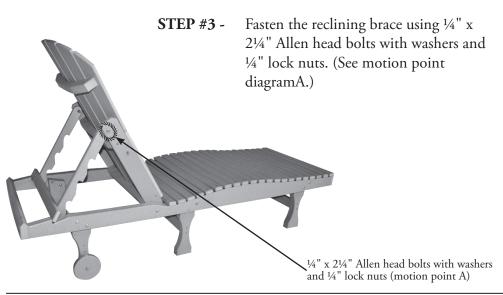

STEP #2 - Fasten the back to the seat using ¼" x 3" Allen head bolts with washers and ¼"lock nuts. (See motion point diagram A.)