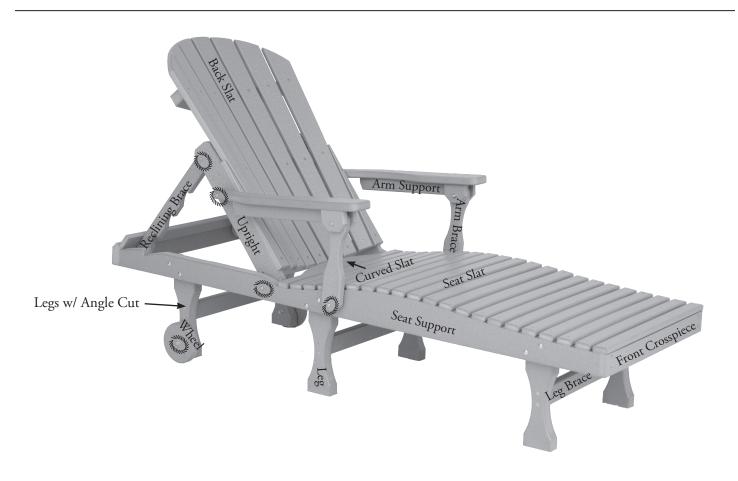

## Assembly Directions for Comfo-Back Chaise Lounge

#PCCL7400



### PACKAGE CONTENTS

- 1 Seat
- 1 Back
- 3 Leg Assemblies
- 2 Arm Assemblies
- 1 Reclining Brace
- 2 Wheels
- 2 Arm Braces
- 1 Hardware Package

### HARDWARE PACKAGE

- 2 ¼" x 2¼" Allen Head Bolts
- 2 ¼" x 2¾" Allen Head Bolts
- 6 ¼" x 3" Allen Head Bolts
- 2 5/16" x 3" Allen Head Bolts
- 12 ¼" x 3½" Allen Head Bolts
- 12 ¼" Flange Nuts
- 10 1/4" Lock Nuts
- 20 1/4" Washers
- 2 5/16" Lock Nuts
- 4 5/16" Washers
- 1 Allen Wrench

## **TOOLS NEEDED:**

Hammer ½" Wrench 7/16" Wrench Allen Wrench (Included)







# STEP #1 - Fasten the three leg assemblies to the seat using ¼" x 3½" Allen head bolts and ¼" flange nuts. Then attach the wheel using 5/16" x 3" Allen head bolts, washers, and 5/16" lock nuts. (See motion point diagram A.)



STEP #2 - Fasten the back to the seat using ¼" x 3" A