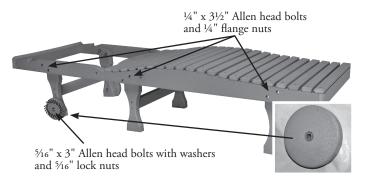

# STEP #1 - Fasten the three leg assemblies to the seat using ¼" x 3½" Allen head bolts and ¼" flange nuts. Then attach the wheel using 5/16" x 3" Allen head bolts, washers, and 5/16" lock nuts. (See motion point diagram A.)