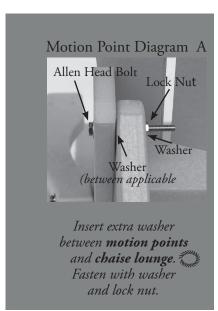

# STEP #1 - Fasten the three leg assemblies to the seat using ¼" x 3½" Allen head bolts and ¼" flange nuts. Then attach the wheel using 5/16" x 3" Allen head bolts, washers, and 5/16" lock nuts. (See motion point diagram A.)

STEP #2 - Fasten the back to the seat using ¼" x 3" Allen head bolts with washers and ¼"lock nuts. (See motion point diagram A.)