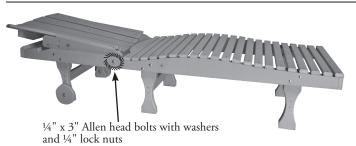

STEP #2 - Fasten the back to the seat using ¼" x 3" Allen head bolts with washers and ¼"lock nuts. (See motion point diagram A.)