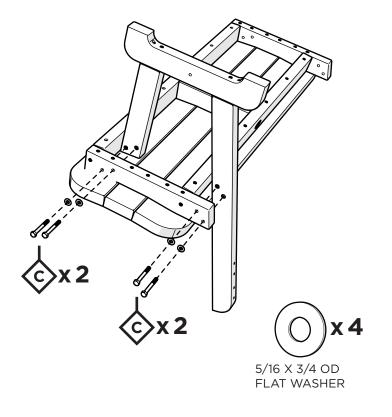

# **PARTS**

()x2

1/4 FLAT WASHER ()x8

5/16 X 3/4 OD FLAT WASHER

Something missing? Call (833) 665-6300

1

4

5