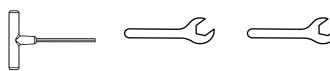

4mm T-handle hex key (included) 7/16" wrench (not included)

1/2" wrench (not included)