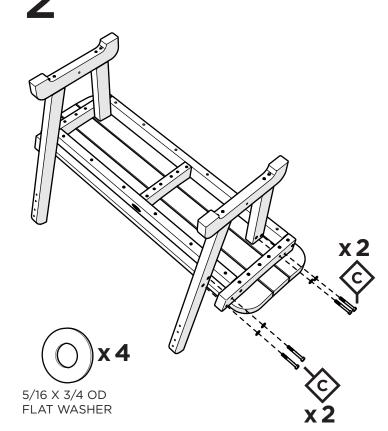

# **PARTS**

()x2

1/4 FLAT WASHER ()x8

5/16 X 3/4 OD FLAT WASHER

Something missing? Call (833) 665-6300

1

4

5