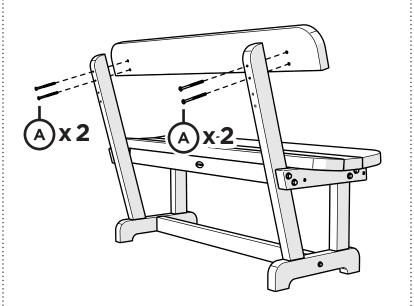

# **PARTS**

()x2

1/4 FLAT WASHER ()x8

5/16 X 3/4 OD FLAT WASHER

Something missing? Call (833) 665-6300

1

4

5