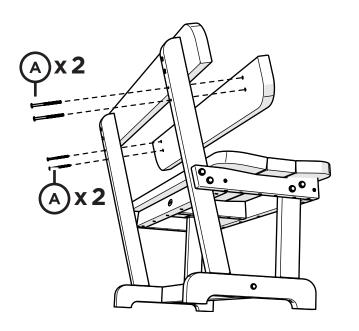

# **PARTS**

()x2

1/4 FLAT WASHER ()x8

5/16 X 3/4 OD FLAT WASHER

Something missing? Call (833) 665-6300

1

4

5