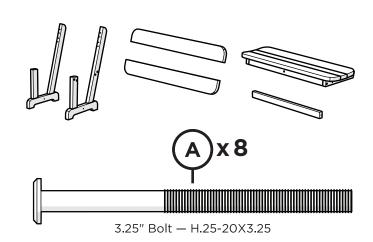

# **PARTS**

()x2

1/4 FLAT WASHER ()x8

5/16 X 3/4 OD FLAT WASHER

Something missing? Call (833) 665-6300

1

4

5