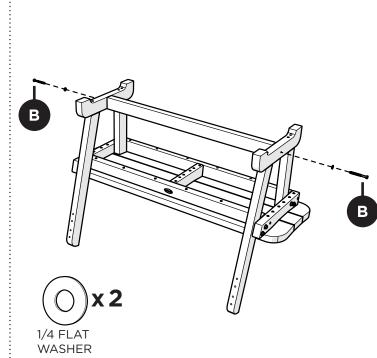

# **PARTS**

()x2

1/4 FLAT WASHER ()x8

5/16 X 3/4 OD FLAT WASHER

Something missing? Call (833) 665-6300

1

4

5