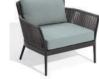

# NETTE

Armchair NTRCHPT106

Club Chair NTRCCP

Love Seat NTRLSP

Sofa NTRSOP

Coffee Table NTTAB

### **FEATURES & BENEFITS**

- Welded aluminum construction with stainless steel hardware
- Dual-layer polyolefin and woven polyethylene straps provide the look and feel of fabric without stretching
- Armchair chair seat is a reticulated foam pad upholstered in sling and integrated into the chair's frame
- Ceramic table tops are durable; hard, heat resistant, waterproof, and largely resistant to scratches
- Leg end caps provide protection against marring and scratching of surfaces
- Coordinates with Eiland dining and occasional tables