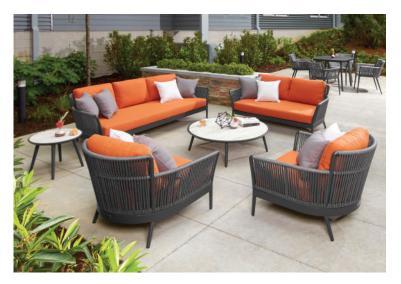

# NETTE

Armchair NTRCHPT106

Club Chair NTRCCP

Love Seat NTRLSP

Sofa NTRSOP

Coffee Table NTTAB

### **FEATURES & BENEFITS**

- Welded aluminum construction with stainless steel hardware
- Dual-layer polyolefin and woven polyethylene straps provide the look and feel of fabric without stretching
- Armchair chair seat is a reticulated foam pad upholstered in sling and integrated into the chair's frame
- Ceramic table tops are durable; hard, heat resistant, waterproof, and largely resistant to scratches
- Leg end caps provide protection against marring and scratching of surfaces
- Coordinates with Eiland dining and occasional tables

#### **CUSHIONS**

Available in Tangerine and Seafoam solution-dyed olefin or Custom Fabric and Customer's Own Material with extended lead times