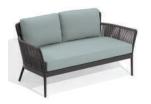

# NETTE

Armchair NTRCHPT106

Club Chair NTRCCP

Love Seat NTRLSP

Sofa NTRSOP

Coffee Table NTTAB

### **FEATURES & BENEFITS**

- Welded aluminum construction with stainless steel hardware
- Dual-layer polyolefin and woven polyethylene straps provide the look and feel of fabric without stretching
- Armchair chair seat is a reticulated foam pad upholstered in sling and integrated into the chair's frame
- Ceramic table tops are durable; hard, heat resistant, waterproof, and largely resistant to scratches
- Leg end caps provide protection against marring and scratching of surfaces
- Coordinates with Eiland dining and occasional tables