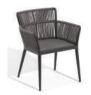

# NETTE

Armchair NTRCHPT106

Club Chair NTRCCP

Love Seat NTRLSP

Sofa NTRSOP

Coffee Table NTTAB

### **FEATURES & BENEFITS**

- Welded aluminum construction with stainless steel hardware
- Dual-layer polyolefin and woven polyethylene straps provide the look and feel of fabric without stretching
- Armchair chair seat is a reticulated foam pad upholstered in sling and integrated into the chair's frame
- Ceramic table tops are durable; hard, heat resistant, waterproof, and largely resistant to scratches
- Leg end caps provide protection against marring and scratching of surfaces
- Coordinates with Eiland dining and occasional tables