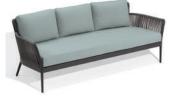

# NETTE

Armchair NTRCHPT106

Club Chair NTRCCP

Love Seat NTRLSP

Sofa NTRSOP

Coffee Table NTTAB

### **FEATURES & BENEFITS**

- Welded aluminum construction with stainless steel hardware
- Dual-layer polyolefin and woven polyethylene straps provide the look and feel of fabric without stretching
- Armchair chair seat is a reticulated foam pad upholstered in sling and integrated into the chair's frame
- Ceramic table tops are durable; hard, heat resistant, waterproof, and largely resistant to scratches
- Leg end caps provide protection against marring and scratching of surfaces
- Coordinates with Eiland dining and occasional tables