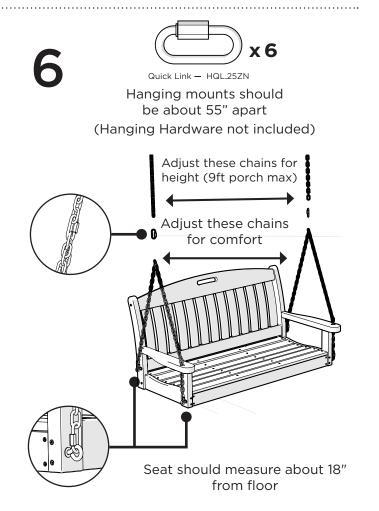

NS48
Nautical 48" Swing

Thank you for choosing POLYWOOD!

We hope our furniture helps create a gathering place for you and your loved ones to enjoy for many years to come!