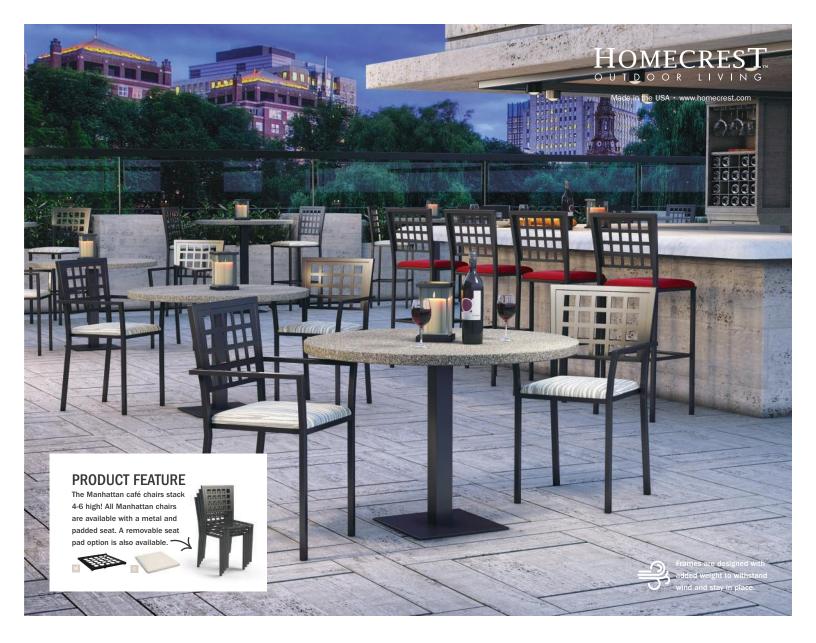

ARMLESS SIDE CHAIR M CH590-CH M CH590-CH2 (2 Pack\*) C CH590-PD C CH590-PD2 (2 Pack\*) H: 35" W: 18.5" D: 21" Seat H: 18.75" Arm Ht: N/A (Stackable: 4-6)

(Stackable: 4-6)

CAFÉ CHAIR M CH320-CH M CH320-CH2 (2 Pack\*) C CH320-PD C CH320-PD2 (2 Pack\*) H: 35" W: 20" D: 21" Seat Ht: 18.75" Arm Ht: 25.75"