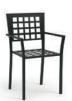

ARMLESS BALCONY STOOL M CH250-CH C CH250-PD H: 40.5" W: 18.5" D: 21" Seat Ht: 24" Arm Ht: N/A

ARMLESS BAR STOOL M CH240-CH C CH240-PD H: 45.5" W: 18.5" D: 21" Seat Ht: 29" Arm Ht: N/A

REMOVABLE SEAT PAD C CH-PAD (with Ties) C CH-PADNT (without Ties) H: 1" W: 16" D: 17" Seat Ht: N/A Arm Ht: N/A