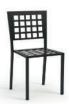

ARMLESS SIDE CHAIR M CH590-CH M CH590-CH2 (2 Pack\*) C CH590-PD C CH590-PD2 (2 Pack\*) H: 35" W: 18.5" D: 21" Seat H: 18.75" Arm Ht: N/A (Stackable: 4-6)

(Stackable: 4-6)

CAFÉ CHAIR M CH320-CH M CH320-CH2 (2 Pack\*) C CH320-PD C CH320-PD2 (2 Pack\*) H: 35" W: 20" D: 21" Seat Ht: 18.75" Arm Ht: 25.75"