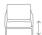

## FN57601COG-P/C

Overall Height: 29"

Seat Height\*: 19" w/cushion

Arm Height: 26"

Depth: 32.5"

Width: 33.5"

Weight: 63 LBS