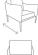

## FN57601COG-P/C

Overall Height: 29"

Seat Height\*: 19" w/cushion

Arm Height: 26"

Depth: 32.5"

Width: 33.5"

Weight: 63 LBS