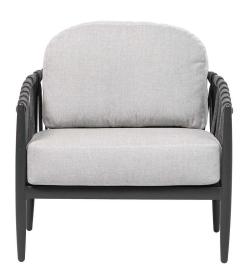

## LAMEGO Premium Club Chair

Frame: Durastrap™ Finish: Cobalt Graphite 12 mm

## DESIGN

The classical yet sophisticated Lamego collection was inspired by the cathedral architecture of the Portuguese city of Lamego. Sit and relax on crisscrossed woven cobalt graphite polyolefin straps, which are stylishly knitted and artistically designed to mimic the church towers in the grand city of Lamego. Lamego offers weather-resistant powder coated aluminum frames, comprised of durable synthetic EVA rubber that can withstand stress cracks, moisture, and UV elements. Complimented by carefully tapered legs reminiscent of mid century modern design that is not only aesthetically pleasing to view but comfortable to sit and marvel.