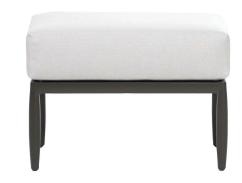

## LAMEGO Ottoman

Frame: Aluminum Finish: Cobalt Graphite

Frame: Durastrap™ Finish: Cobalt Graphite 12 mm

## DESIGN

The classical yet sophisticated Lamego collection was inspired by the cathedral architecture of the Portuguese city of Lamego. Sit and relax on crisscrossed woven cobalt graphite polyolefin straps, which are stylishly knitted and artistically designed to mimic the church towers in the grand city of Lamego. Lamego offers weather-resistant powder coated aluminum frames, comprised of durable synthetic EVA rubber that can withstand stress cracks, moisture, and UV elements. Complimented by carefully tapered legs reminiscent of mid century modern design that is not only aesthetically pleasing to view but comfortable to sit and marvel.