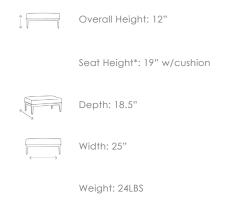

## LAMEGO Ottoman



Frame: Aluminum Finish: Cobalt Graphite



Frame: Durastrap™ Finish: Cobalt Graphite 12 mm

## FN57616COG/C





## TECHNICAL INFORMATION

## DESIGN

The classical yet sophisticated Lamego collection was inspired by the cathedral architecture of the Portuguese city of Lamego. Sit and relax on crisscrossed woven cobalt graphite polyolefin straps, which are stylishly knitted and artistically designed to mimic the church towers in the grand city of Lamego. Lamego offers weather-resistant powder coated aluminum frames, comprised of durable synthetic EVA rubber that can withstand stress cracks, moisture, and UV elements. Complimented by carefully tapered legs reminiscent of mid century modern design that is not only aesthetically pleasing to view but comfortable to sit and marvel.

Toll Free Phone: Toll Free Fax: Email: Website:

886.919.1881 888.880.8209 sales@ratana.com www.ratana.com