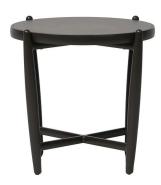

## LAMEGO End Table

Frame: Durastrap™ Finish: Cobalt Graphite 12 mm

## FN57605COG

Overall Height: 22"

Width: 24.5" (DIA)

Weight: 26 LBS

## DESIGN

The classical yet sophisticated Lamego collection was inspired by the cathedral architecture of the Portuguese city of Lamego. Sit and relax on crisscrossed woven cobalt graphite polyolefin straps, which are stylishly knitted and artistically designed to mimic the church towers in the grand city of Lamego. Lamego offers weather-resistant powder coated aluminum frames, comprised of durable synthetic EVA rubber that can withstand stress cracks, moisture, and UV elements. Complimented by carefully tapered legs reminiscent of mid century modern design that is not only aesthetically pleasing to view but comfortable to sit and marvel.