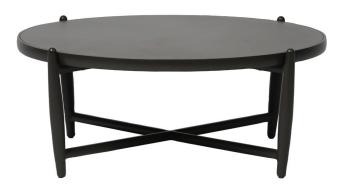

## LAMEGO Coffee Table

Frame: Durastrap™ Finish: Cobalt Graphite 12 mm

## FN57604COG

Overall Height: 16.5"

Width: 42.5" (DIA)

Weight: 51 LBS

## DESIGN

The classical yet sophisticated Lamego collection was inspired by the cathedral architecture of the Portuguese city of Lamego. Sit and relax on crisscrossed woven cobalt graphite polyolefin straps, which are stylishly knitted and artistically designed to mimic the church towers in the grand city of Lamego. Lamego offers weather-resistant powder coated aluminum frames, comprised of durable synthetic EVA rubber that can withstand stress cracks, moisture, and UV elements. Complimented by carefully tapered legs reminiscent of mid century modern design that is not only aesthetically pleasing to view but comfortable to sit and marvel.