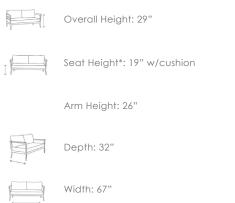

## LAMEGO 2.5-Seater Sofa



Frame: Aluminum Finish: Cobalt Graphite



Frame: Durastrap™ Finish: Cobalt Graphite 12 mm

## FN57603COG/C



Weight: 70 LBS



## TECHNICAL INFORMATION

## DESIGN

The classical yet sophisticated Lamego collection was inspired by the cathedral architecture of the Portuguese city of Lamego. Sit and relax on crisscrossed woven cobalt graphite polyolefin straps, which are stylishly knitted and artistically designed to mimic the church towers in the grand city of Lamego. Lamego offers weather-resistant powder coated aluminum frames, comprised of durable synthetic EVA rubber that can withstand stress cracks, moisture, and UV elements. Complimented by carefully tapered legs reminiscent of mid century modern design that is not only aesthetically pleasing to view but comfortable to sit and marvel.

Toll Free Phone: Toll Free Fax: Email: Website:

886.919.1881 888.880.8209 sales@ratana.com www.ratana.co