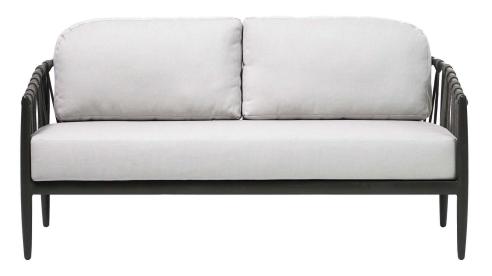

## LAMEGO 2.5-Seater Sofa

Frame: Aluminum Finish: Cobalt Graphite

Frame: Durastrap™ Finish: Cobalt Graphite 12 mm

## DESIGN

The classical yet sophisticated Lamego collection was inspired by the cathedral architecture of the Portuguese city of Lamego. Sit and relax on crisscrossed woven cobalt graphite polyolefin straps, which are stylishly knitted and artistically designed to mimic the church towers in the grand city of Lamego. Lamego offers weather-resistant powder coated aluminum frames, comprised of durable synthetic EVA rubber that can withstand stress cracks, moisture, and UV elements. Complimented by carefully tapered legs reminiscent of mid century modern design that is not only aesthetically pleasing to view but comfortable to sit and marvel.