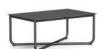

END TABLE

361235 H: 21" W: 12" L: 35"

COFFEE TABLE

362844 H: 18" W: 28" L: 44"

3610021 - End Table Height H: 21" W: 34" L: 23.5"