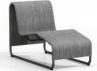

ARMLESS CHAT CHAIR

A 21350

H: 34.5" W: 26.5" D: 34" Seat Ht: 18.5" Arm Ht: N/A

A 21120

H: 18" W: 26.5" D: 25.5" Seat Ht: N/A Arm Ht: N/A

ARMLESS CHAISE

A 21300

H: 34.5" W: 26.5" L: 52.5" Seat Ht: 18.5" Arm Ht: N/A