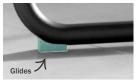

## PRODUCT FEATURE

This collection comes with optional connectors. These easy-to-install hidden connectors help maintain a desired seating configuration. All units come standard with black floor glides.