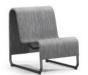

ARMLESS CHAT CHAIR

A 21350

H: 34.5" W: 26.5" D: 34" Seat Ht: 18.5" Arm Ht: N/A

A 21120

H: 18" W: 26.5" D: 25.5" Seat Ht: N/A Arm Ht: N/A

ARMLESS CHAISE

A 21300

H: 34.5" W: 26.5" L: 52.5" Seat Ht: 18.5" Arm Ht: N/A