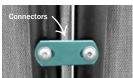

## PRODUCT FEATURE

This collection comes with optional connectors. These easy-to-install hidden connectors help maintain a desired seating configuration. All units come standard with black floor glides.