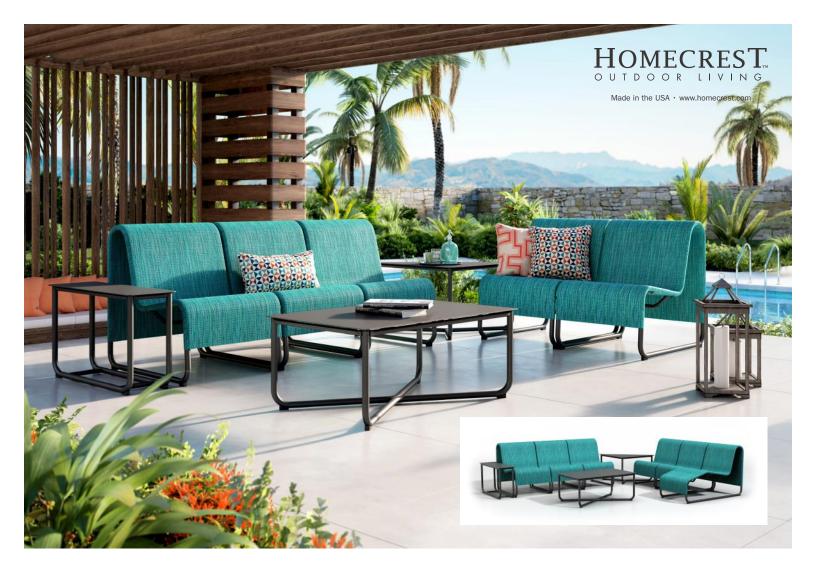

## **INFINITI** AIR

## SENSATION SLING | ALUMINUM

Infiniti's generous proportions and simple design make it adaptable to all kinds of environments, space designs, and functional requirements. Crafted with Homecrest's elastomeric Sensation sling fabric, Infiniti offers a luxurious sit, as well as exceptional shape retention and surface memory, without the maintenance that comes with a traditional cushion. Paired with the adaptable Infiniti tables, this collection offers flexibility and the incomparable quality of Homecrest's American manufacturing.

ARMLESS CHAT CHAIR

A 21350

H: 34.5" W: 26.5" D: 34" Seat Ht: 18.5" Arm Ht: N/A

A 21120

H: 18" W: 26.5" D: 25.5" Seat Ht: N/A Arm Ht: N/A

ARMLESS CHAISE

A 21300

H: 34.5" W: 26.5" L: 52.5" Seat Ht: 18.5" Arm Ht: N/A