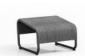

ARMLESS CHAT CHAIR

A 21350

H: 34.5" W: 26.5" D: 34" Seat Ht: 18.5" Arm Ht: N/A

A 21120

H: 18" W: 26.5" D: 25.5" Seat Ht: N/A Arm Ht: N/A

ARMLESS CHAISE

A 21300

H: 34.5" W: 26.5" L: 52.5" Seat Ht: 18.5" Arm Ht: N/A