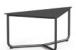

END TABLE

361235 H: 21" W: 12" L: 35"

COFFEE TABLE

362844 H: 18" W: 28" L: 44"

3610021 - End Table Height H: 21" W: 34" L: 23.5"