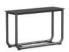

END TABLE

361235 H: 21" W: 12" L: 35"

COFFEE TABLE

362844 H: 18" W: 28" L: 44"

3610021 - End Table Height H: 21" W: 34" L: 23.5"