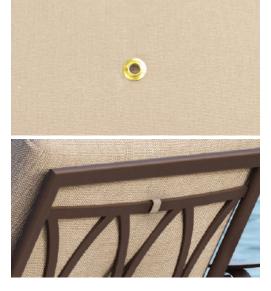

## **GROMMET VENTING**

The casing of all Luxe Outdoor seat cushions feature grommet openings for breathability.

### BACK ATTACHMENT

The seat and back cushion are held in place with snap fabric tabs using the fabric of the cushion.