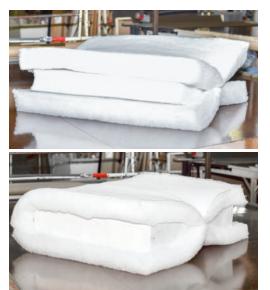

# LUXE OUTDOOR CUSHION HIGHLIGHTS Featured on Emory and Sutton cushion collections.

The Luxe Outdoor seat cushion is constructed with a combination of materials for durability and longevity. The foam core is wrapped in moisture-resistant ticking that is glued, not sewn, to prevent moisture penetration. It is then wrapped with a polyester fiber layer to provide a soft sit to the cushion. Luxe Outdoor back cushions incorporate three layers of polyester fiber, which does not hold moisture and provides comfortable back support.

### BACK CUSHION

Back cushions are constructed using three layers of specific polyester fiber densities to provide stability and comfort. Polyester fiber fill does not hold moisture and does not need to be wrapped in a moisture-resistant material.

# SEAT CUSHION

Seat cushions use a 4" inner core of High Resilient foam wrapped in moisture-resistant ticking. The inner core is then wrapped in moisture-resistant polyester fiber. This combination creates the comfort and durability of the Luxe Outdoor seat cushion.