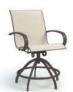

HIGH BACK DINING CHAIR s 32379 PS 32479 H: 43" W: 24.5" D: 30" Seat Ht: 17.5" Arm Ht: 21.5"

HIGH BACK SWIVEL ROCKER S 32910 PS 32900 H: 43" W: 24.5" D: 30" Seat Ht: 17.5" Arm Ht: 21.5"

LOW BACK CAFÉ CHAIR S 32680 PS 32690 H: 37.5" W: 24.5" D: 30" Seat Ht: 19.5" Arm Ht: 23.5"