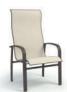

HIGH BACK DINING CHAIR s 32379 PS 32479 H: 43" W: 24.5" D: 30" Seat Ht: 17.5" Arm Ht: 21.5"

HIGH BACK SWIVEL ROCKER S 32910 PS 32900 H: 43" W: 24.5" D: 30" Seat Ht: 17.5" Arm Ht: 21.5"

LOW BACK CAFÉ CHAIR S 32680 PS 32690 H: 37.5" W: 24.5" D: 30" Seat Ht: 19.5" Arm Ht: 23.5"