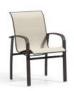

HIGH BACK DINING CHAIR s 32379 PS 32479 H: 43" W: 24.5" D: 30" Seat Ht: 17.5" Arm Ht: 21.5"

HIGH BACK SWIVEL ROCKER S 32910 PS 32900 H: 43" W: 24.5" D: 30" Seat Ht: 17.5" Arm Ht: 21.5"

LOW BACK CAFÉ CHAIR S 32680 PS 32690 H: 37.5" W: 24.5" D: 30" Seat Ht: 19.5" Arm Ht: 23.5"