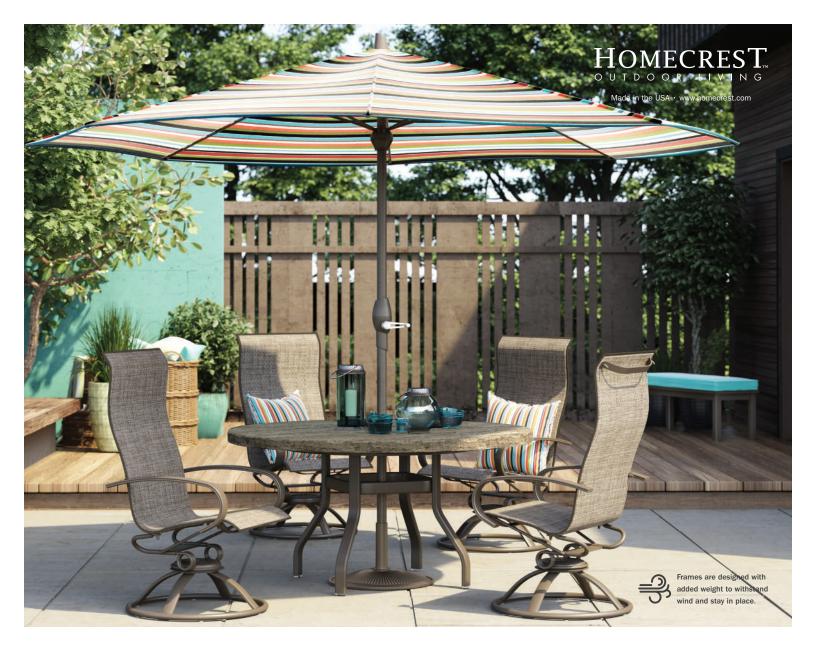

## **HARBOR SLING**

## SLING + PADDED SLING | ALUMINUM

Harbor features gently curved arms and our double layer sling. Harbor is one of our "Designed with Weight" collections, making it ideal for windy conditions. Custom aluminum extrusions are used for the arms and base to provide a low-maintenance and corrosion-free material for those high-wear components, while powder-coated, solid-steel cross bars and internal side rails add weight.

HIGH BACK DINING CHAIR s 32379 PS 32479 H: 43" W: 24.5" D: 30" Seat Ht: 17.5" Arm Ht: 21.5"

HIGH BACK SWIVEL ROCKER S 32910 PS 32900 H: 43" W: 24.5" D: 30" Seat Ht: 17.5" Arm Ht: 21.5"

LOW BACK CAFÉ CHAIR S 32680 PS 32690 H: 37.5" W: 24.5" D: 30" Seat Ht: 19.5" Arm Ht: 23.5"

SWIVEL ROCKER BALCONY STOOL S 32780 PS 32790

OTTOMAN

S 32121 PS 32131

H: 17.5" W: 20" D: 20.5"

Seat Ht: 17.5" Arm Ht: N/A

H: 36.5" W: 24" D: 30" Seat Ht: 21" Arm Ht: 29"

This collection features powder-coated, solid-steel cross bars and internal side rails for added weight. The entire swivel rocker undercarriage is zinc-plated prior to powder coating. A 2-3/4" x 3/8" solid-steel plate is designed into the undercarriage for additional weight.