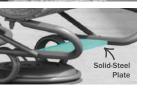

SWIVEL ROCKER BALCONY STOOL S 32780 PS 32790

OTTOMAN

S 32121 PS 32131

H: 17.5" W: 20" D: 20.5"

Seat Ht: 17.5" Arm Ht: N/A

H: 36.5" W: 24" D: 30" Seat Ht: 21" Arm Ht: 29"

This collection features powder-coated, solid-steel cross bars and internal side rails for added weight. The entire swivel rocker undercarriage is zinc-plated prior to powder coating. A 2-3/4" x 3/8" solid-steel plate is designed into the undercarriage for additional weight.