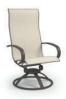

HIGH BACK DINING CHAIR s 32379 PS 32479 H: 43" W: 24.5" D: 30" Seat Ht: 17.5" Arm Ht: 21.5"

HIGH BACK SWIVEL ROCKER S 32910 PS 32900 H: 43" W: 24.5" D: 30" Seat Ht: 17.5" Arm Ht: 21.5"

LOW BACK CAFÉ CHAIR S 32680 PS 32690 H: 37.5" W: 24.5" D: 30" Seat Ht: 19.5" Arm Ht: 23.5"