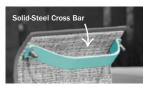

## SLING + PADDED SLING | ALUMINUM

Harbor features gently curved arms and our double layer sling. Harbor is one of our "Designed with Weight" collections, making it ideal for windy conditions. Custom aluminum extrusions are used for the arms and base to provide a low-maintenance and corrosion-free material for those high-wear components, while powder-coated, solid-steel cross bars and internal side rails add weight.

SWIVEL ROCKER BALCONY STOOL S 32780 PS 32790

OTTOMAN

S 32121 PS 32131

H: 17.5" W: 20" D: 20.5"

Seat Ht: 17.5" Arm Ht: N/A

H: 36.5" W: 24" D: 30" Seat Ht: 21" Arm Ht: 29"

This collection features powder-coated, solid-steel cross bars and internal side rails for added weight. The entire swivel rocker undercarriage is zinc-plated prior to powder coating. A 2-3/4" x 3/8" solid-steel plate is designed into the undercarriage for additional weight.