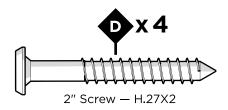

## **TOOLS**

4mm T-handle hex key (included)

7/16" wrench (not included)

Flange Nylon Lock Nut HN.25-20FN

Something missing? Call (833) 665-6300

1

Repeat on opposite side Do not tighten front bolts

Tighten front bolts after this step