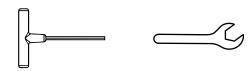

## **TOOLS**

4mm T-handle hex key (included)

7/16" wrench (not included)

Flange Nylon Lock Nut HN.25-20FN

Something missing? Call (833) 665-6300

1

Repeat on opposite side Do not tighten front bolts

Tighten front bolts after this step