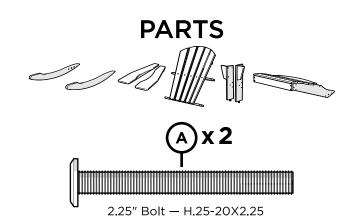

## **TOOLS**

4mm T-handle hex key (included)

7/16" wrench (not included)

Flange Nylon Lock Nut HN.25-20FN

Something missing? Call (833) 665-6300

1

Repeat on opposite side Do not tighten front bolts

Tighten front bolts after this step