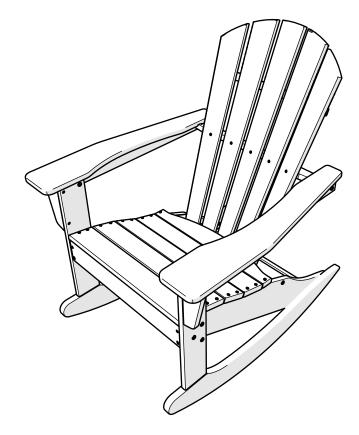

# HNR<sub>10</sub> **Palm Coast Adirondack Rocker**

Thank you for choosing POLYWOOD! We hope our furniture helps create a gathering place for you and your loved ones to enjoy for many years to come!