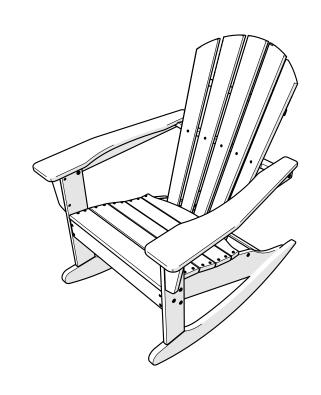

# HNR<sub>10</sub> **Palm Coast Adirondack Rocker**

Thank you for choosing POLYWOOD! We hope our furniture helps create a gathering place for you and your loved ones to enjoy for many years to come!