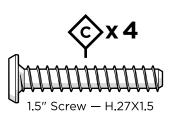

## **TOOLS**

4mm T-handle hex key (included)

7/16" wrench (not included)

Flange Nylon Lock Nut HN.25-20FN

Something missing? Call (833) 665-6300

1

Repeat on opposite side Do not tighten front bolts

Tighten front bolts after this step