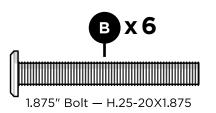

## **TOOLS**

4mm T-handle hex key (included)

7/16" wrench (not included)

Flange Nylon Lock Nut HN.25-20FN

Something missing? Call (833) 665-6300

1

Repeat on opposite side Do not tighten front bolts

Tighten front bolts after this step