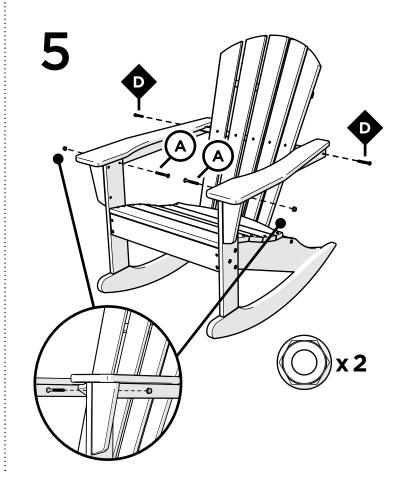

## **TOOLS**

4mm T-handle hex key (included)

7/16" wrench (not included)

Flange Nylon Lock Nut HN.25-20FN

Something missing? Call (833) 665-6300

1

Repeat on opposite side Do not tighten front bolts

Tighten front bolts after this step