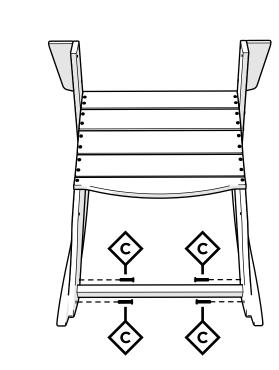

## **TOOLS**

4mm T-handle hex key (included)

7/16" wrench (not included)

Flange Nylon Lock Nut HN.25-20FN

Something missing? Call (833) 665-6300

1

Repeat on opposite side Do not tighten front bolts

Tighten front bolts after this step