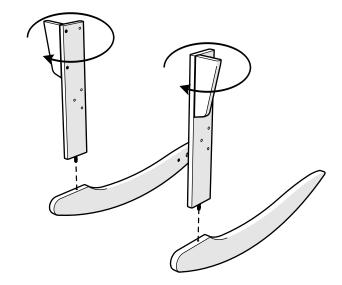

## **TOOLS**

4mm T-handle hex key (included)

7/16" wrench (not included)

Flange Nylon Lock Nut HN.25-20FN

Something missing? Call (833) 665-6300

1

Repeat on opposite side Do not tighten front bolts

Tighten front bolts after this step