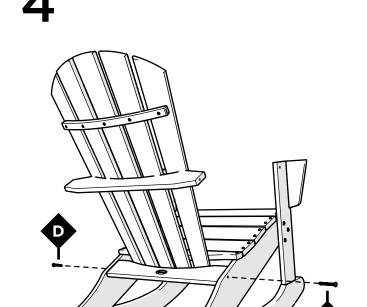

## **TOOLS**

4mm T-handle hex key (included)

7/16" wrench (not included)

Flange Nylon Lock Nut HN.25-20FN

Something missing? Call (833) 665-6300

1

Repeat on opposite side Do not tighten front bolts

Tighten front bolts after this step