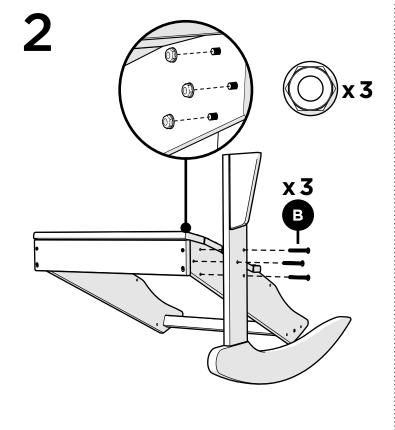

## **TOOLS**

4mm T-handle hex key (included)

7/16" wrench (not included)

Flange Nylon Lock Nut HN.25-20FN

Something missing? Call (833) 665-6300

1

Repeat on opposite side Do not tighten front bolts

Tighten front bolts after this step