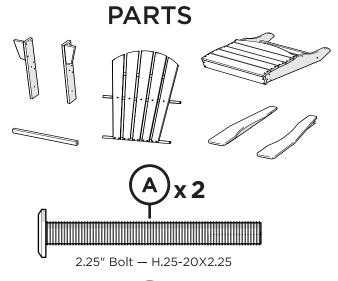

### Did you know?

POLYWOOD was the original outdoor furniture made from recycled materials.

> Learn more about our story: genuinePOLYWOOD.com

4mm T-handle hex key (included) 7/16" wrench (not included)

Flange Nylon Lock Nut HN.25-20FN