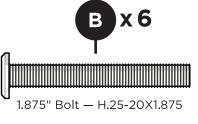

### Did you know?

POLYWOOD was the original outdoor furniture made from recycled materials.

> Learn more about our story: genuinePOLYWOOD.com

4mm T-handle hex key (included) 7/16" wrench (not included)

Flange Nylon Lock Nut HN.25-20FN