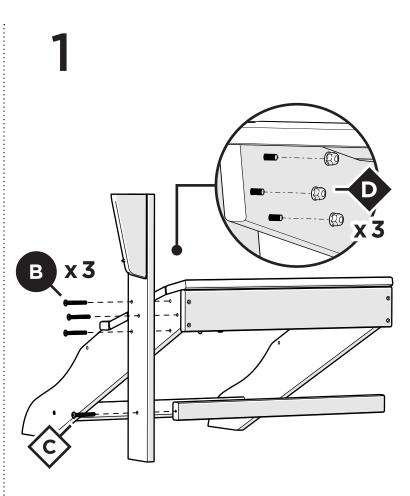

the first to hear about new products, giveaways, and more by signing up for our email list: polywoodoutdoor.com/subscribe



### Watch & Learn

For assembly tips and videos visit: polywoodoutdoor.com/assembly

### Share your space

We love to see where our furniture ends up — snap a pic and tag it on Instagram or Facebook for your chance to be featured on our social channels! #polywood #rethinkoutdoor



facebook.com/polywoodoutdoor



@POLYWOOD



pinterest.com/polywood



youtube.com/polywood







### Did you know?

POLYWOOD was the original outdoor furniture made from recycled materials.

> Learn more about our story: genuinePOLYWOOD.com





4mm T-handle hex key (included) 7/16" wrench (not included)









Flange Nylon Lock Nut HN.25-20FN

Something missing? Call (833) 665-6300