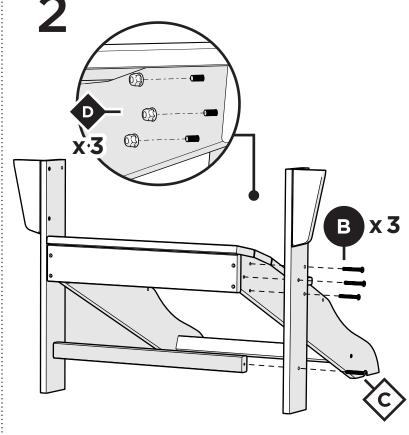

he first to hear about new products, giveaways, and more by signing up for our email list: polywoodoutdoor.com/subscribe



### Watch & Learn

For assembly tips and videos visit: polywoodoutdoor.com/assembly

### Share your space

We love to see where our furniture ends up — snap a pic and tag it on Instagram or Facebook for your chance to be featured on our social channels! #polywood #rethinkoutdoor



facebook.com/polywoodoutdoor



@POLYWOOD



pinterest.com/polywood



youtube.com/polywood







### Did you know?

POLYWOOD was the original outdoor furniture made from recycled materials.

> Learn more about our story: genuinePOLYWOOD.com





4mm T-handle hex key (included) 7/16" wrench (not included)









Flange Nylon Lock Nut HN.25-20FN

Something missing? Call (833) 665-6300