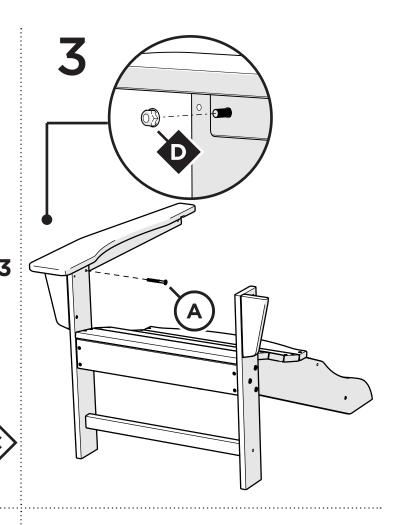

first to hear about new products, giveaways, and more by signing up for our email list: polywoodoutdoor.com/subscribe



### Watch & Learn

For assembly tips and videos visit: polywoodoutdoor.com/assembly

### Share your space

We love to see where our furniture ends up — snap a pic and tag it on Instagram or Facebook for your chance to be featured on our social channels! #polywood #rethinkoutdoor



facebook.com/polywoodoutdoor



@POLYWOOD



pinterest.com/polywood



youtube.com/polywood







### Did you know?

POLYWOOD was the original outdoor furniture made from recycled materials.

> Learn more about our story: genuinePOLYWOOD.com





4mm T-handle hex key (included) 7/16" wrench (not included)









Flange Nylon Lock Nut HN.25-20FN

Something missing? Call (833) 665-6300