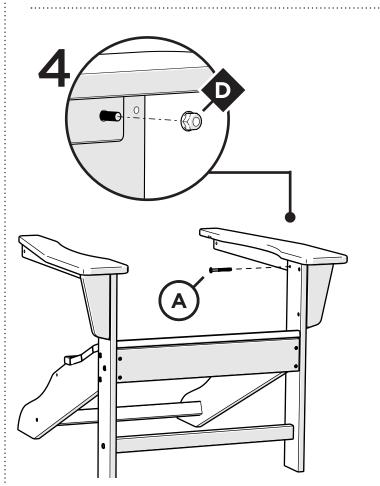

irst to hear about new products, giveaways, and more by signing up for our email list: polywoodoutdoor.com/subscribe



### Watch & Learn

For assembly tips and videos visit: polywoodoutdoor.com/assembly

### Share your space

We love to see where our furniture ends up — snap a pic and tag it on Instagram or Facebook for your chance to be featured on our social channels! #polywood #rethinkoutdoor



facebook.com/polywoodoutdoor



@POLYWOOD



pinterest.com/polywood



youtube.com/polywood







### Did you know?

POLYWOOD was the original outdoor furniture made from recycled materials.

> Learn more about our story: genuinePOLYWOOD.com





4mm T-handle hex key (included) 7/16" wrench (not included)









Flange Nylon Lock Nut HN.25-20FN

Something missing? Call (833) 665-6300