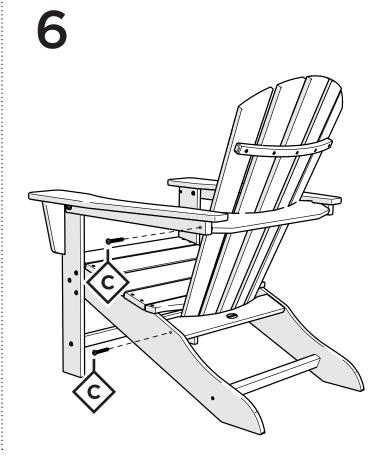

to hear about new products, giveaways, and more by signing up for our email list: polywoodoutdoor.com/subscribe



### Watch & Learn

For assembly tips and videos visit: polywoodoutdoor.com/assembly

### Share your space

We love to see where our furniture ends up — snap a pic and tag it on Instagram or Facebook for your chance to be featured on our social channels! #polywood #rethinkoutdoor



facebook.com/polywoodoutdoor



@POLYWOOD



pinterest.com/polywood



youtube.com/polywood







### Did you know?

POLYWOOD was the original outdoor furniture made from recycled materials.

> Learn more about our story: genuinePOLYWOOD.com





4mm T-handle hex key (included) 7/16" wrench (not included)









Flange Nylon Lock Nut HN.25-20FN

Something missing? Call (833) 665-6300