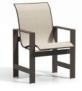

LOW BACK DINING CHAIR

S 10370 PS 10470 H: 35" W: 26.75" D: 26" Seat Ht: 17.5" Arm Ht: 23"

LOW BACK CAFÉ CHAIR S 10680 PS 10690

H: 37.5" W: 26.75" D: 26" Seat Ht: 19.5" Arm Ht: 25"

ADJUSTABLE CHAISE

S 10302 PS 10202 H: 43.5" W: 27" L: 82.5" Seat Ht: 16" Arm Ht: 23.25"