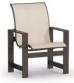

LOW BACK DINING CHAIR

S 10370 PS 10470 H: 35" W: 26.75" D: 26" Seat Ht: 17.5" Arm Ht: 23"

LOW BACK CAFÉ CHAIR S 10680 PS 10690

H: 37.5" W: 26.75" D: 26" Seat Ht: 19.5" Arm Ht: 25"

ADJUSTABLE CHAISE

S 10302 PS 10202 H: 43.5" W: 27" L: 82.5" Seat Ht: 16" Arm Ht: 23.25"