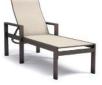

LOW BACK DINING CHAIR

S 10370 PS 10470 H: 35" W: 26.75" D: 26" Seat Ht: 17.5" Arm Ht: 23"

LOW BACK CAFÉ CHAIR S 10680 PS 10690

H: 37.5" W: 26.75" D: 26" Seat Ht: 19.5" Arm Ht: 25"

ADJUSTABLE CHAISE

S 10302 PS 10202 H: 43.5" W: 27" L: 82.5" Seat Ht: 16" Arm Ht: 23.25"

ARMLESS ADJUSTABLE CHAISE

S 10301 PS 10201 H: 43.5" W: 24" L: 82.5" Seat Ht: 16" Arm Ht: N/A