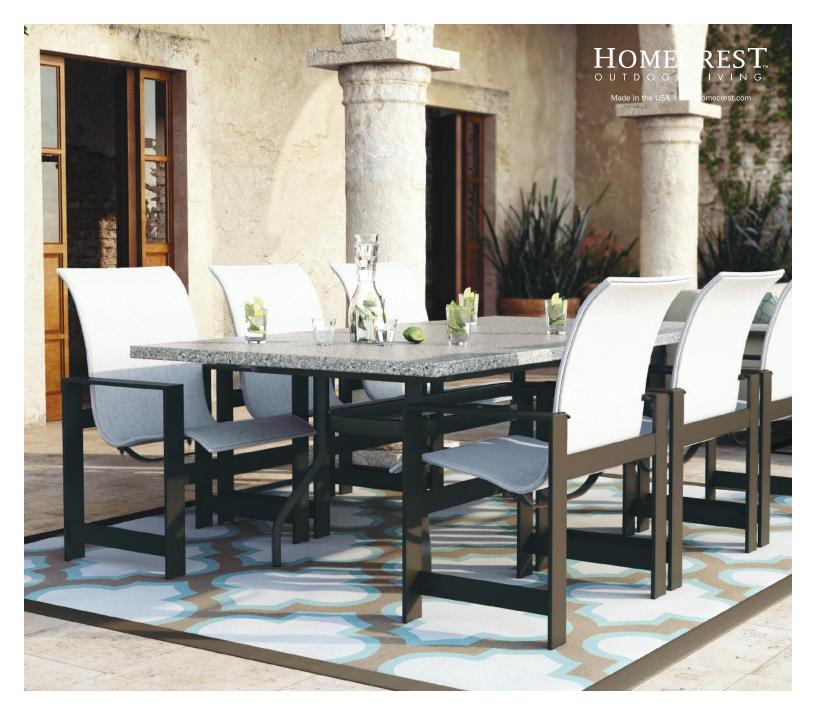

## **GRACE SLING**

## SLING + PADDED SLING | ALUMINUM

Grace sling offers clean lines and an open design, making it endlessly adaptable across all environments and design preferences. Its gentle minimalism allows it to stay current and fresh, even as trends evolve over time. Rock-solid aluminum and Homecrest's signature comfort make Grace a collection that is equally at home in commercial spaces and residential environments. When looking to furnish multiple areas at work or at play, complement Grace sling with cushion and air collections.

LOW BACK DINING CHAIR

S 10370 PS 10470 H: 35" W: 26.75" D: 26" Seat Ht: 17.5" Arm Ht: 23"

LOW BACK CAFÉ CHAIR S 10680 PS 10690

H: 37.5" W: 26.75" D: 26" Seat Ht: 19.5" Arm Ht: 25"

ADJUSTABLE CHAISE

S 10302 PS 10202 H: 43.5" W: 27" L: 82.5" Seat Ht: 16" Arm Ht: 23.25"