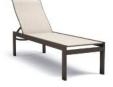

LOW BACK DINING CHAIR

S 10370 PS 10470 H: 35" W: 26.75" D: 26" Seat Ht: 17.5" Arm Ht: 23"

LOW BACK CAFÉ CHAIR S 10680 PS 10690

H: 37.5" W: 26.75" D: 26" Seat Ht: 19.5" Arm Ht: 25"

ADJUSTABLE CHAISE

S 10302 PS 10202 H: 43.5" W: 27" L: 82.5" Seat Ht: 16" Arm Ht: 23.25"