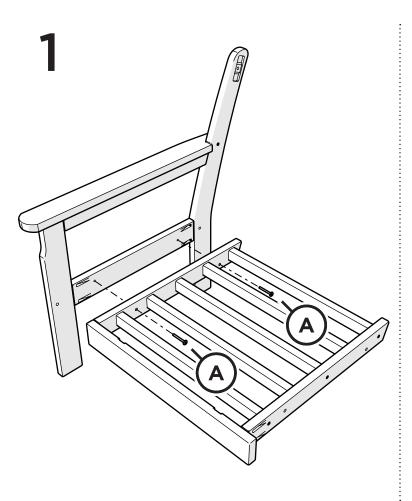

## **POLYWOOD**

Assembly Instructions

GN2301LX
Vineyard Modular
Left Arm Chair

Thank You

Thank you for choosing POLYWOOD!

We hope our furniture helps create a gathering place for you and your loved ones to enjoy for many years to come!