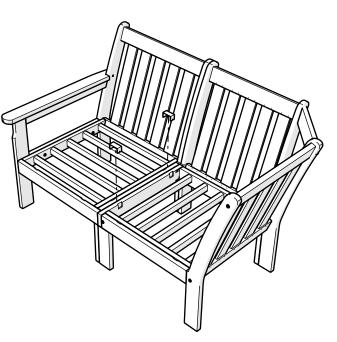

## **PARTS**

Bracket — P13275-AL

Something missing? Call (833) 665-6300

Brackets can be used to connect furniture together.

**POLYWOOD**