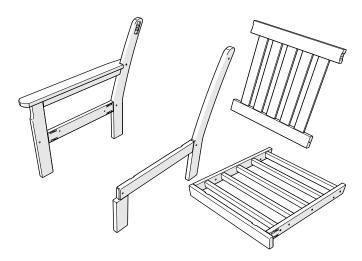

## **POLYWOOD**

Assembly Instructions

GN2301LX
Vineyard Modular
Left Arm Chair

Thank You

Thank you for choosing POLYWOOD!

We hope our furniture helps create a gathering place for you and your loved ones to enjoy for many years to come!