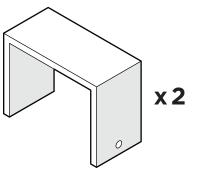

## **PARTS**

Bracket — P13275-AL

Something missing? Call (833) 665-6300

Brackets can be used to connect furniture together.

**POLYWOOD**