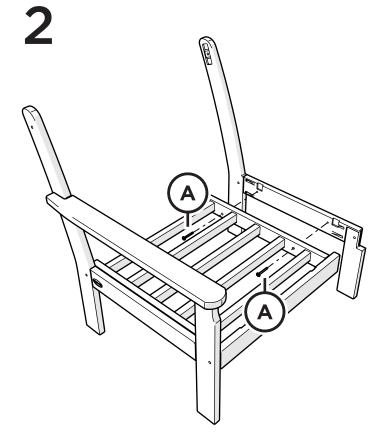

## **POLYWOOD**

Assembly Instructions

GN2301LX
Vineyard Modular
Left Arm Chair

Thank You

Thank you for choosing POLYWOOD!

We hope our furniture helps create a gathering place for you and your loved ones to enjoy for many years to come!