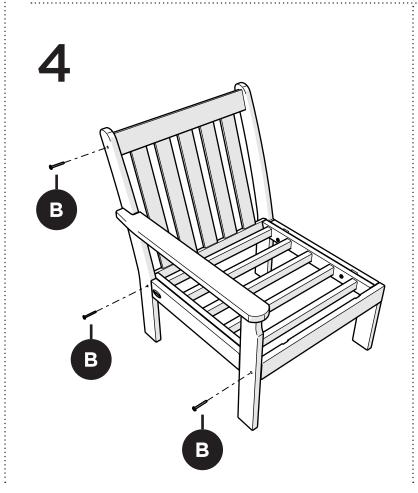

## **POLYWOOD**

Assembly Instructions

GN2301LX
Vineyard Modular
Left Arm Chair

Thank You

Thank you for choosing POLYWOOD!

We hope our furniture helps create a gathering place for you and your loved ones to enjoy for many years to come!