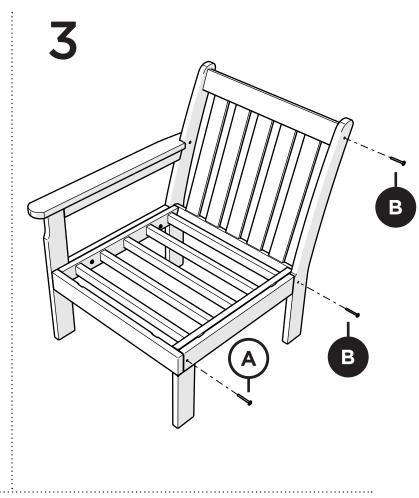

## **POLYWOOD**

Assembly Instructions

GN2301LX
Vineyard Modular
Left Arm Chair

Thank You

Thank you for choosing POLYWOOD!

We hope our furniture helps create a gathering place for you and your loved ones to enjoy for many years to come!