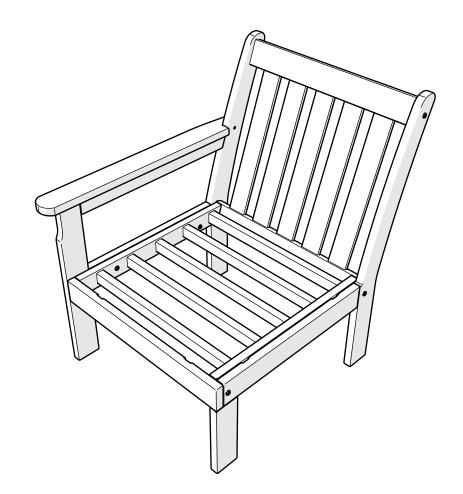

## **POLYWOOD**

Assembly Instructions

GN2301LX
Vineyard Modular
Left Arm Chair

Thank You

Thank you for choosing POLYWOOD!

We hope our furniture helps create a gathering place for you and your loved ones to enjoy for many years to come!