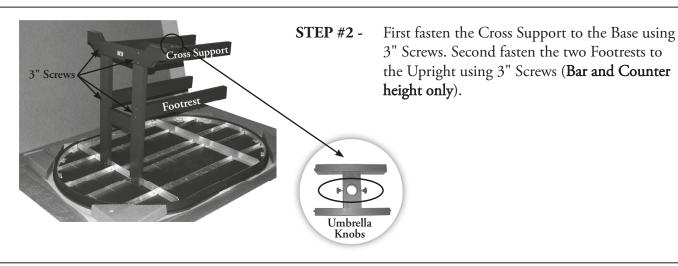

STEP #4 - First fasten the Braces to the Top using 1½"
Screws. Second fasten the Braces to the Upright using 1½" Screws.

Your 44"x64" Oblong Table is complete!

11/2" Screws (circled)