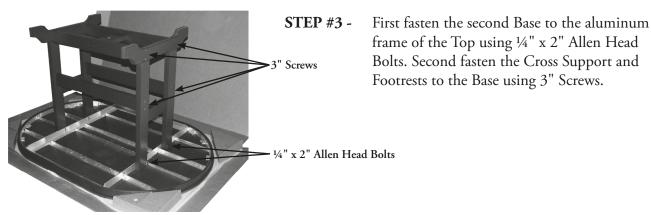

## **TOOLS NEEDED:**

Hammer
<sup>7</sup>/16" Wrench
Cordless Drill/Screwdriver
Allen Wrench (Included)

Use to measure bolts

1 - Fasten a Base to the aluminum frame of the Top using 1/4" x 2" Allen Head Bolts.