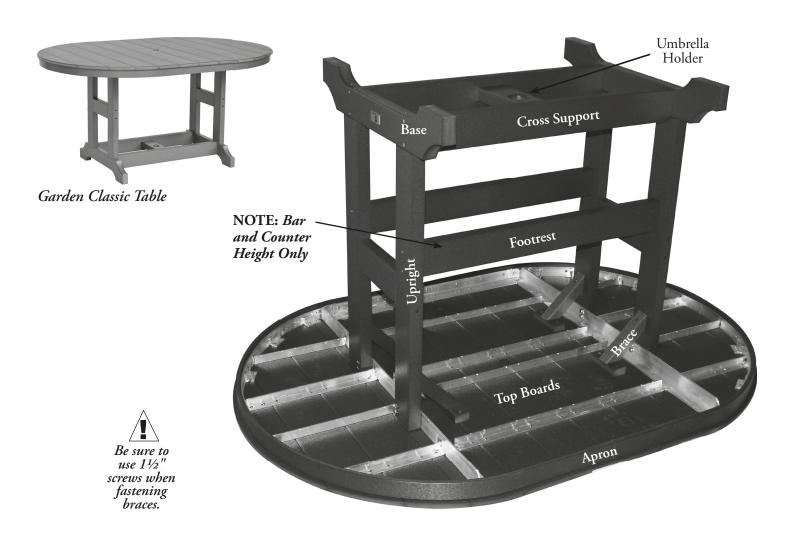

## Assembly Directions for 44"x64" Oblong Table

in Garden Classic Collection
#GCST4464D, #GCST4464B

## PACKAGE CONTENTS

- 1 Top
- 2 Bases
- 1 Cross Support
- 2 Footrests (Bar and Counter Height Only)
- 4 Braces
- 1 Hardware Package

## HARDWARE PACKAGE

- 8 <sup>1</sup>/<sub>4</sub>" x 2" Allen Head Bolts
- 8 1/4" Flange Nuts
- 2 Umbrella Knobs
- 16 3" Screws
- 12 1½" Screws
- 1 Allen Wrench