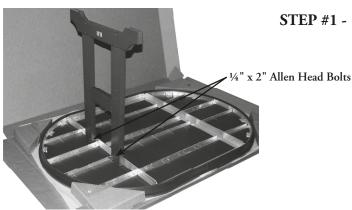

## **TOOLS NEEDED:**

Hammer
<sup>7</sup>/16" Wrench
Cordless Drill/Screwdriver
Allen Wrench (Included)

Use to measure bolts

1 - Fasten a Base to the aluminum frame of the Top using 1/4" x 2" Allen Head Bolts.