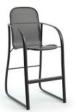

M 2F370 M 2F370-2 (2 Pack\*) H: 40" W: 24.5" D: 29"

HIGH BACK SWIVEL ROCKER

M 2F900

H: 40" W: 24.5" D: 29" Seat Ht: 16.5" Arm Ht: 24.75"

CAFÉ CHAIR

H: 33" W: 23" D: 25.5"

M 2F320 M 2F320-4 (4 Pack\*) Seat Ht: 18" Arm Ht: 25.5" (Stackable: 4-6)

BAR STOOL

M 2F240

H: 45" W: 23" D: 26" Seat Ht: 29" Arm Ht: 35.5"

SWIVEL BAR STOOL

M 2F480

H: 44" W: 26" D: 26" Seat Ht: 29" Arm Ht: 35.5"

ADJUSTABLE CHAISE

M 29400 M 29400-2 (2 Pack\*)