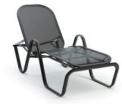

BAR STOOL

M 2F240

H: 45" W: 23" D: 26" Seat Ht: 29" Arm Ht: 35.5"

SWIVEL BAR STOOL

M 2F480

H: 44" W: 26" D: 26" Seat Ht: 29" Arm Ht: 35.5"

ADJUSTABLE CHAISE

M 29400 M 29400-2 (2 Pack\*)

H: N/A W: 28.5" L: 77" Seat Ht: 14.5" Arm Ht: N/A (Stackable: 4-6)

(Stackable: 4-6)

SIDE TABLE/OTTOMAN M 2F120

H: 16.5" W: 23" D: 23" Seat Ht: 16.5" Arm Ht: N/A