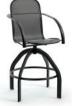

BAR STOOL

M 2F240

H: 45" W: 23" D: 26" Seat Ht: 29" Arm Ht: 35.5"

SWIVEL BAR STOOL

M 2F480

H: 44" W: 26" D: 26" Seat Ht: 29" Arm Ht: 35.5"

ADJUSTABLE CHAISE

M 29400 M 29400-2 (2 Pack\*)