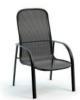

M 2F370 M 2F370-2 (2 Pack\*) H: 40" W: 24.5" D: 29"

HIGH BACK SWIVEL ROCKER

M 2F900

H: 40" W: 24.5" D: 29" Seat Ht: 16.5" Arm Ht: 24.75"

CAFÉ CHAIR

H: 33" W: 23" D: 25.5"

M 2F320 M 2F320-4 (4 Pack\*) Seat Ht: 18" Arm Ht: 25.5" (Stackable: 4-6)