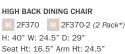

M 2F370 M 2F370-2 (2 Pack\*) H: 40" W: 24.5" D: 29"

HIGH BACK SWIVEL ROCKER

M 2F900

H: 40" W: 24.5" D: 29" Seat Ht: 16.5" Arm Ht: 24.75"

CAFÉ CHAIR

H: 33" W: 23" D: 25.5"

M 2F320 M 2F320-4 (4 Pack\*) Seat Ht: 18" Arm Ht: 25.5" (Stackable: 4-6)