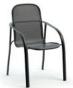

M 2F370 M 2F370-2 (2 Pack\*) H: 40" W: 24.5" D: 29"

HIGH BACK SWIVEL ROCKER

M 2F900

H: 40" W: 24.5" D: 29" Seat Ht: 16.5" Arm Ht: 24.75"

CAFÉ CHAIR

H: 33" W: 23" D: 25.5"

M 2F320 M 2F320-4 (4 Pack\*) Seat Ht: 18" Arm Ht: 25.5" (Stackable: 4-6)