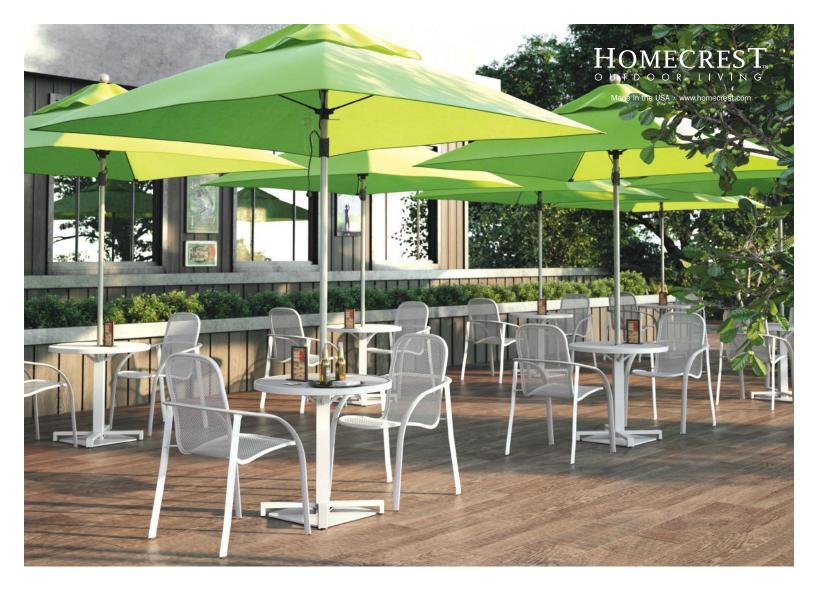

## **FLORIDA**

MESH | ALUMINUM

Available in: Metal

The Florida collection is a long-standing commercial and hospitality favorite. The design is achieved by combining modern materials and original techniques to build a maintenance-free, durable collection with all the comfort and support expected from Homecrest.