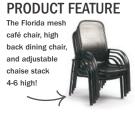

M 2F370 M 2F370-2 (2 Pack\*) H: 40" W: 24.5" D: 29"

HIGH BACK SWIVEL ROCKER

M 2F900

H: 40" W: 24.5" D: 29" Seat Ht: 16.5" Arm Ht: 24.75"

CAFÉ CHAIR

H: 33" W: 23" D: 25.5"

M 2F320 M 2F320-4 (4 Pack\*) Seat Ht: 18" Arm Ht: 25.5" (Stackable: 4-6)